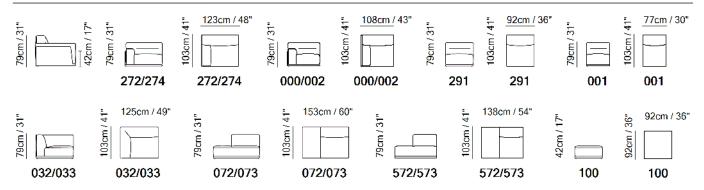

■ Vers. 072+291+032+274



■ Vers. 072+291+032+274



## NATUZZI ITALIA

# Dorian S904

### **SCHEMATICS**



### **COMPOSITION EXAMPLES**



## NATUZZI ITALIA

### Dorian S904

#### TECHNICAL INFORMATION

| *        | COVERING | Leather<br>✓     | Soft Cover                               |                                            |              |                                               |
|----------|----------|------------------|------------------------------------------|--------------------------------------------|--------------|-----------------------------------------------|
| <b>*</b> | LEGS     | Castors          | Wood                                     | Metal                                      | Plastic  ✓   | Upholstered                                   |
| 4        | FILLING  |                  | Fiber Sea Foam Feather/Fiber Mix Feather | t cushion Fiber Foam Feather/Fiber