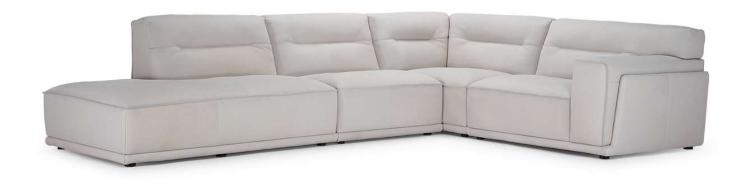

■ Vers. 072+291+032+274



■ Vers. 072+291+032+274



## NATUZZI ITALIA

# Dorian S904

### **SCHEMATICS**



### **COMPOSITION EXAMPLES**



## NATUZZI ITALIA

### Dorian S904

#### TECHNICAL INFORMATION

| *        | COVERING | Leather<br>✓     | Soft Cover                               |                                            |              |                                               |
|----------|----------|------------------|------------------------------------------|--------------------------------------------|--------------|-----------------------------------------------|
| <b>*</b> | LEGS     | Castors          | Wood                                     | Metal                                      | Plastic  ✓   | Upholstered                                   |
| 4