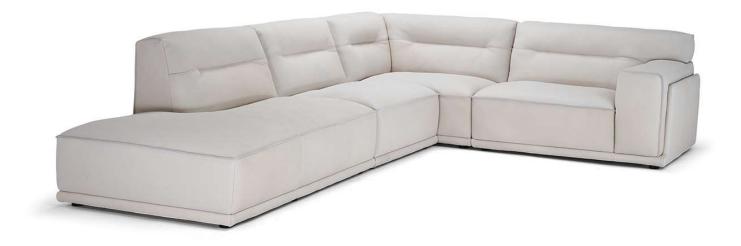

■ Vers. 072+291+032+274



■ Vers. 072+291+032+274



## NATUZZI ITALIA

# Dorian S904

### **SCHEMATICS**



### **COMPOSITION EXAMPLES**



## NATUZZI ITALIA

### Dorian S904

#### TECHNICAL INFORMATION

| *        | COVERING | Leather<br>✓     | Soft Cover                               |                                            |              |                                               |
|----------|----------|------------------|------------------------------------------|--------------------------------------------|--------------|-----------------------------------------------|
| <b>*</b> | LEGS     | Castors          | Wood                                     | Metal                                      | Plastic  ✓   | Upholstered                                   |
| 4        | FILLING  |                  | Fiber Sea Foam Feathe