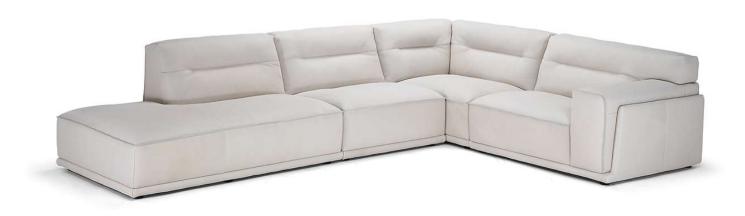

■ Vers. 072+291+032+274



■ Vers. 072+291+032+274



## NATUZZI ITALIA

# Dorian S904

### **SCHEMATICS**



### **COMPOSITION EXAMPLES**



## NATUZZI ITALIA

### Dorian S904

#### TECHNICAL INFORMATION

| *        | COVERING | Leather<br>✓     | Soft Cover                               |                                            |              |                                               |
|----------|----------|------------------|------------------------------------------|--------------------------------------------|--------------|-----------------------------------------------|
| <b>*</b> | LEGS     | Castors          | Wood                                     | Metal                                      | Plastic  ✓   | Upholstered                                   |
| 4        | FILLING  |