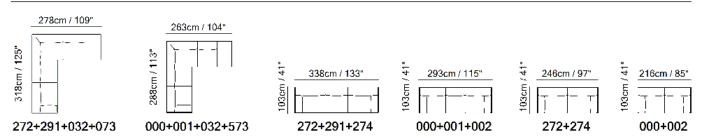

■ Vers. 072+291+032+274



■ Vers. 072+291+032+274



## NATUZZI ITALIA

# Dorian S904

### **SCHEMATICS**



### **COMPOSITION EXAMPLES**



## NATUZZI ITALIA

### Dorian S904

#### TECHNICAL INFORMATION

| *        | COVERING | Leather<br>✓     | Soft Cover                               |                                            |              |                                               |
|----------|----------|------------------|------------------------------------------|--------------------------------------------|--------------|-----------------------------------------------|
| <b>*</b> | LEGS     | Castors          | Wood                                     | Metal                                      | Plastic  ✓   | Upholstered                                   |
| 4        | FILLING  |                  | Fiber Sea Foam Feather/Fiber Mix Feather | t cushion Fiber Foam Feather/Fiber Feather | Back cushion | ☐ Fibe