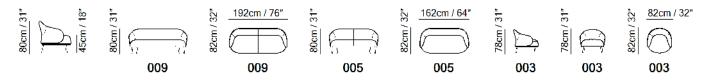

■ Vers. 009



■ Vers. 005



## NATUZZI ITALIA

# Botanic 3185

### **SCHEMATICS**



#### TECHNICAL INFORMATION

| *        | COVERING | Leather<br>✓ | Soft Cover ✓       |                                                        |              |                                              |
|----------|----------|--------------|--------------------|--------------------------------------------------------|--------------|----------------------------------------------|
| <b>*</b> | LEGS     | Castors      | Wood               | Plastic                                                | Metal<br>✓   | Upholstered                                  |
| 4        | FILLING  | Arms         |                    | at cushion ☐ Fiber  ✓ Foam ☐ Feather/Fiber № ☐ Feather | Back cushion | ☐ Fiber ✓ Foam ☐ Feather/Fiber Mix ☐ Feather |
| <u>`</u> | COMFORT  | Firm Comfort | Standard Comfor