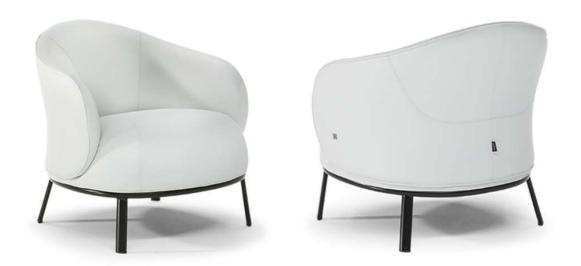

#### **NOTES**

- Designed by Claudio Bellini.
- A welcoming refuge which adds style and originality to your interiors. Botanic reinterprets the style of the 50s, harmonizing it in an open-based project with metal feet, clear features of later trends. In fabric or leather, it generates an immediate sense of hospitality, thanks to its soft and enveloping forms.
- The decorative piping underlines the shape of the sofa and emphasizes its mid-century design.
- Model is not available with article Misterbianco (cat. 30).
- Tight Seat Cushion (the seat cushions of the models are fixed to the frame)
- Tight Back Cushion (the back cushions of the models are fixed to the frame)
- Internal wooden frame.
- Front feet are slightly higher in respect to rear.
- Feet available in metal finishing 79 (Matte Black)
- Feet height 22,0/20,0 cm