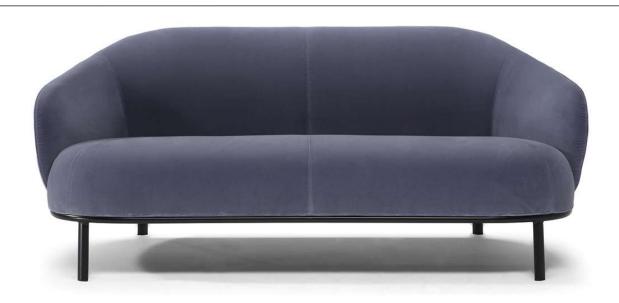

#### **NOTES**

- Designed by Claudio Bellini.
- A welcoming refuge which adds style and originality to your interiors. Botanic reinterprets the style of the 50s, harmonizing it in an open-based project with metal feet, clear features of later trends. In fabric or leather, it generates an immediate sense of hospitality, thanks to its soft and enveloping forms.
- The decorative piping underlines the shape of the sofa and emphasizes its mid-century design.
- Model is not available with article Misterbianco (cat. 30).
- Tight Seat Cushion (the seat cushions of the models are fixed to the frame)
- Tight Back Cushion (the back cushions of the models are fixed to the frame)
- Internal wooden frame.
- Front feet are slightly higher in respect to rear.
- Feet available in metal finishing 79 (Matte Black)
- Feet height 22,0/20,0 cm