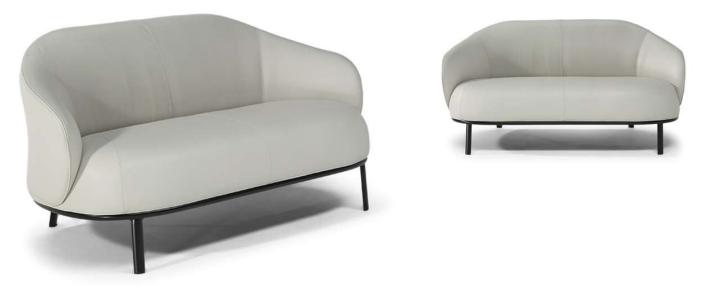

#### **NOTES**

- Designed by Claudio Bellini.
- A welcoming refuge which adds style and originality to your interiors. Botanic reinterprets the style of the 50s, harmonizing it in an open-based project with metal feet, clear features of later trends. In fabric or leather, it generates an immediate sense of hospitality, thanks to its soft and enveloping forms.
- The decorative piping underlines the shape of the sofa and emphasizes its mid-century design.
- Model is not available with article Misterbianco (cat. 30).
- Tight Seat Cushion (the seat cushions of the models are fixed to the frame)
- Tight Back Cushion (the back cushions of the models are fixed to the frame)
- Internal wooden frame.
- Front feet are slightly higher in respect to rear.
- Feet available in metal finishing 79 (Matte Black)
- Feet height 22,0/20,0 cm