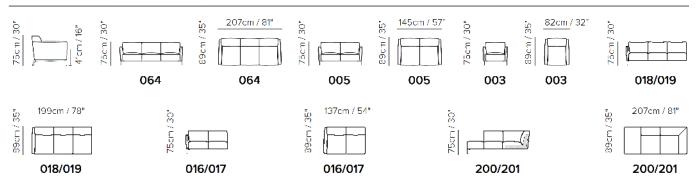

■ Vers. 064



■ Vers. 018+201



### **SCHEMATICS**



## **COMPOSITION EXAMPLES**



#### TECHNICAL INFORMATION

| * | COVERING | Leather 🗸          | Soft Cover                                       |                                          |              |                                      |
|---|----------|--------------------|--------------------------------------------------|------------------------------------------|--------------|--------------------------------------|
| 4 | LEGS     | Castors            | Plastic                                          | Metal<br><b>✓</b>                        | Wood         | Upholstered                          |
| 4 | FILLING  |                    | Fiber Se<br>Foam<br>Feather/Fiber Mix<br>Feather | eat cushion Fiber Foam Feather/Fiber Mix | Back cushion | Fiber Foam Feather/Fiber Mix Feath