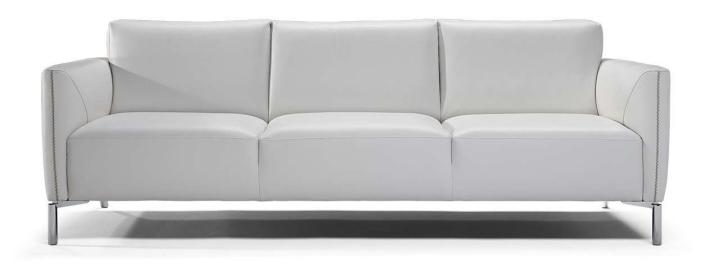

#### **NOTES**

- Designer: Maurizio Manzoni
- Tratto is the decisive choice for urban living, thanks to its timeless, elegant design and compact size.
- It's characterised by interesting "zig-zag" stitching on the slim arms and the backrest cushions, and the by the special base in glossy chrome metal. Ideal for creating that added value in everyday environments.
- For this model all coverings are available with contrast stitching. If you choose contrast, the stitching is always taupe. If you don't choose contrast, the stitching is tone-on-tone.
- Tight Seat Cushion (the seat cushions of the models are fixed to the frame)
- Tight Back Cushion (the back cushions of the models are fixed to the frame)
- Internal wooden frame
- Without Feet Assembled (the feet will be in a bag inside the package)
- Plastic Wrap (the model will be wrapped in a plastic bag)
- Feet available in metal finishings 77 (Glossy Chromed) / 78 (Black Chrome)
- Feet height 15,0 cm