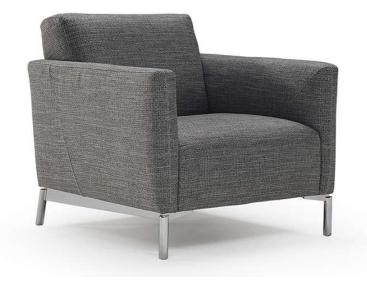

#### **NOTES**

- Designer: Maurizio Manzoni
- Tratto is the decisive choice for urban living, thanks to its timeless, elegant design and compact size.
- It's characterised by interesting "zig-zag" stitching on the slim arms and the backrest cushions, and the by the special base in glossy chrome metal. Ideal for creating that added value in everyday environments.
- For this model all coverings are available with contrast stitching. If you choose contrast, the stitching is always taupe. If you don't choose contrast, the stitching is tone-on-tone.
- Tight Seat Cushion (the seat cushions of the models are fixed to the frame)
- Tight Back Cushion (the back cushions of the models are fixed to the frame)
- Internal wooden frame
- Without Feet Assembled (the feet will be in a bag inside the package)
- Plastic Wrap (the model will be wrapped in a plastic bag)
- Feet available in metal finishings 77 (Glossy Chromed) / 78 (Black Chrome)
- Feet height 15,0 cm