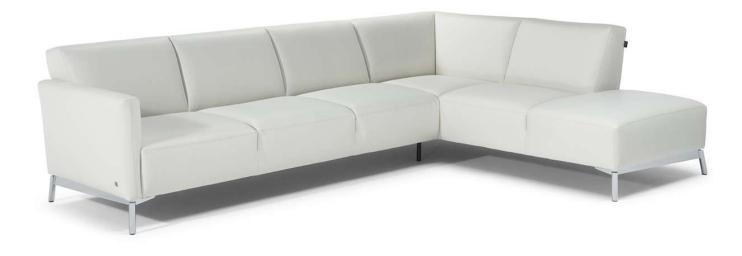

## **COMPOSITION EXAMPLES**

#### **NOTES**

- Designer: Maurizio Manzoni
- Tratto is the decisive choice for urban living, thanks to its timeless, elegant design and compact size.
- It's characterised by interesting "zig-zag" stitching on the slim arms and the backrest cushions, and the by the special base in glossy chrome metal. Ideal for creating that added value in everyday environments.
- For this model all coverings are available with contrast stitching. If you choose contrast, the stitching is always taupe. If you don't choose contrast, the stitching is tone-on-tone.
- Tight Seat Cushion (the seat cushions of the models are fixed to the frame)
- Tight Back Cushion (the back cushions of the models are fixed to the frame)
- Internal wooden frame
- Without Feet Assembled (the feet will be in a bag inside the package)
- Plastic Wrap (the model will be wrapped in a plastic bag)
- Feet available in metal finishings 77 (Glossy Chromed) / 78 (Black Chrome)
- Feet height 15,0 cm