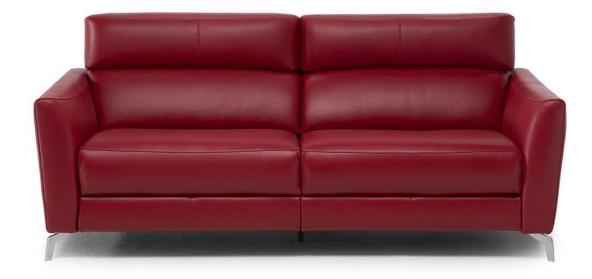

#### NOTES

- A simple, versatile sofa designed by Enrique Mati, ideal for any space and furnishing style. Thanks to the Dual Power mechanism, the headrest and footrest can be operated separately for an unprecedented relaxation.
- Model is not available with article Misterbianco (cat. 30).
- FABRIC: In fabric contrast welt (as well as any another decorative detail such as a band under arm cushion or inserts) can be made with any color of art. Le Mans.
- Dual power mechanism with internal seat buttons (recliner and power headrest lift with manual adjustable tilt position)
- Switch is located internally between arm and seat, that activates recliner and headrest lift separately.
- Model has power combined headrest. ATTENTION! The headrest opens first followed by the footrest; then the headrest has one final extra rotation for comfortable TV watching position.
- Thanks to ZeroWall mechanism, seat and back cushions can be reclined at a great length without moving sofa away from the wall.
- Tight Seat Cushion (the seat cushions of the models are fixed to the frame)
- Tight Back Cushion (the back cushions of the models are fixed to the frame)
- With Leather Side (the sectional pieces come with leather sides)
- Internal wooden frame
- Without Feet Assembled (the feet will be in a bag inside the package)
- Plastic Wrap (the model will be wrapped in a plastic bag)
- Feet available in metal finishings 77 (Glossy Chromed) / 78 (Black Chrome)