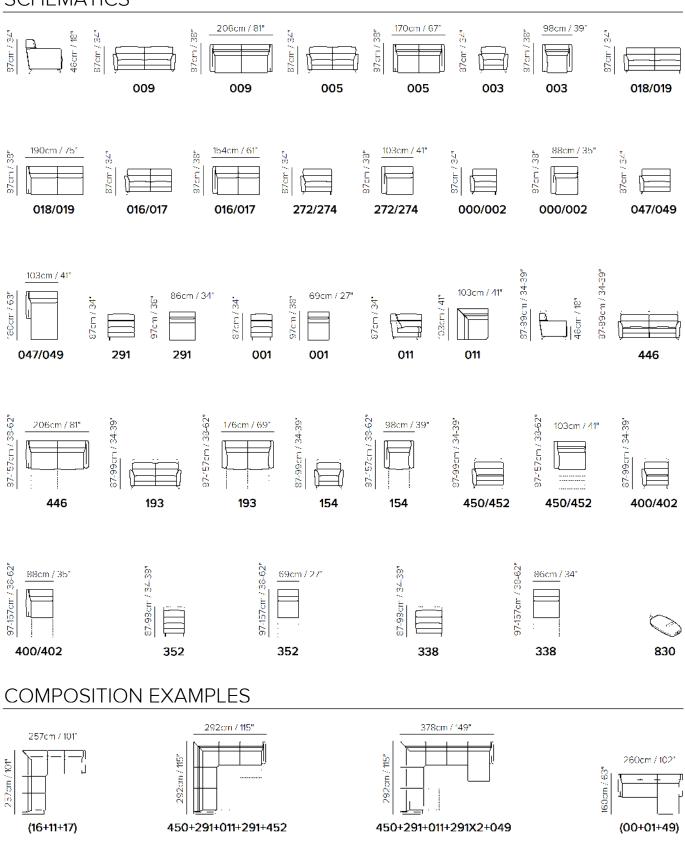

Vers. 446



Vers. 446



Vers. 272+291+049

### Stan 3035

SCHEMATICS



#### TECHNICAL INFORMATION

| *           | COVERING | Leather<br>🔽     | Soft Cover                                        |                                                    |              |                                                                                             |
|-------------|----------|------------------|---------------------------------------------------|----------------------------------------------------|--------------|---------------------------------------------------------------------------------------------|
| #           | LEGS     | Wood             | Metal                                             | Plastic                                            | Castors      | Upholstered