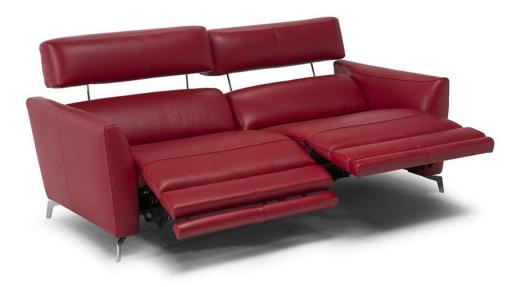

#### NOTES

- A simple, versatile sofa designed by Enrique Mati, ideal for any space and furnishing style. Thanks to the Dual Power mechanism, the headrest and footrest can be operated separately for an unprecedented relaxation.
- Model is not available with article Misterbianco (cat. 30).
- FABRIC: In fabric contrast welt (as well as any another decorative detail such as a band under arm cushion or inserts) can be made with any color of art. Le Mans.
- Dual power mechanism with internal seat buttons (recliner and power headrest lift with manual adjustable tilt position)
- Switch is located internally between arm and seat, that activates recliner and headrest lift separately.
- Model has power combined headrest. ATTENTION! The headrest opens first followed by the footrest; then the headrest has one final extra rotation for comfortable TV watching position.
- Thanks to ZeroWall mechanism, seat and back cushions can be reclined at a great length without moving sofa away from the wall.
- Tight Seat Cushion (the seat cushions of the models are fixed to the frame)
- Tight Back Cushion (the back cushions of the models are fixed to the frame)
- With Leather Side (the sectional pieces come with leather sides)
- Internal wooden frame
- Without Feet Assembled (the feet will be in a bag inside the package)
- Plastic Wrap (the model will be wrapped in a plastic bag)
- Feet available in metal finishings 77 (Glossy Chromed) / 78 (Black Chrome)