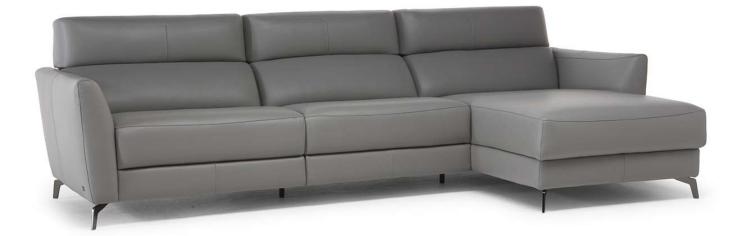

#### NOTES

- A simple, versatile sofa designed by Enrique Mati, ideal for any space and furnishing style. Thanks to the Dual Power mechanism, the headrest and footrest can be operated separately for an unprecedented relaxation.
- Model is not available with article Misterbianco (cat. 30).
- FABRIC: In fabric contrast welt (as well as any another decorative detail such as a band under arm cushion or inserts) can be made with any color of art. Le Mans.
- Dual power mechanism with internal seat buttons (recliner and power headrest lift with manual adjustable tilt position)
- Switch is located internally between arm and seat, that activates recliner and headrest lift separately.
- Model has power combined headrest. ATTENTION! The headrest opens first followed by the footrest; then the headrest has one final extra rotation for comfortable TV watching position.
- Thanks to ZeroWall mechanism, seat and back cushions can be reclined at a great length without moving sofa away from the wall.
- Tight Seat Cushion (the seat cushions of the models are fixed to the frame)
- Tight Back Cushion (the back cushions of the models are fixed to the frame)
- With Leather Side (the sectional pieces come with leather sides)
- Internal wooden frame
- Without Feet Assembled (the feet will be in a bag inside the package)
- Plastic Wrap (the model will be wrapped in a plastic bag)
- Feet available in metal finishings 77 (Glossy Chromed) / 78 (Black Chrome)