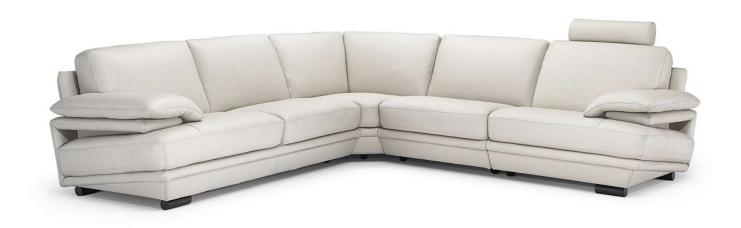

## **COMPOSITION EXAMPLES**

#### **NOTES**

- Plaza, a Natuzzi original design, is enjoyed by countless happy customers worldwide.
- The armrest has a well-articulated eye-catching cushion design, which when viewed side-on, envelopes the seat cushion and outlines the entire profile.
- Plaza fits well in a myriad of interiors, making it one of our most sought after designs.
- Tight Seat Cushion (the seat cushions of the models are fixed to the frame)
- Tight Back Cushion (the back cushions of the models are fixed to the frame)
- No Leather Side (the sectional pieces have the side covered with lining and not leather)
- Internal wooden frame
- Without Feet Assembled (the feet will be in a bag inside the package)
- Plastic Wrap (the model will be wrapped in a plastic bag)
- Feet available in wood finishings 09 (Walnut) / 18 (Wengè)
- Feet available in metal finishing 75 (Glazed Nickel)
- Feet height 6,5 cm