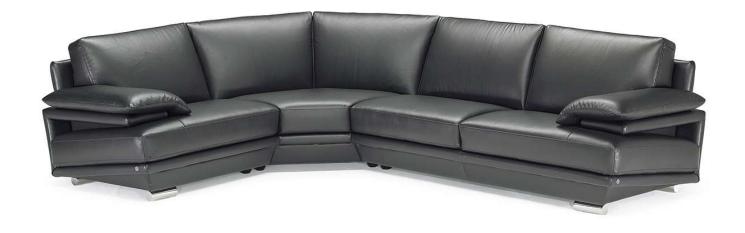

## **COMPOSITION EXAMPLES**

#### **NOTES**

- Plaza, a Natuzzi original design, is enjoyed by countless happy customers worldwide.
- The armrest has a well-articulated eye-catching cushion design, which when viewed side-on, envelopes the seat cushion and outlines the entire profile.
- Plaza fits well in a myriad of interiors, making it one of our most sought after designs.
- Tight Seat Cushion (the seat cushions of the models are fixed to the frame)
- Tight Back Cushion (the back cushions of the models are fixed to the frame)
- No Leather Side (the sectional pieces have the side covered with lining and not leather)
- Internal wooden frame
- Without Feet Assembled (the feet will be in a bag inside the package)
- Plastic Wrap (the model will be wrapped in a plastic bag)
- Feet available in wood finishings 09 (Walnut) / 18 (Wengè)
- Feet available in metal finishing 75 (Glazed Nickel)
- Feet height 6,5 cm