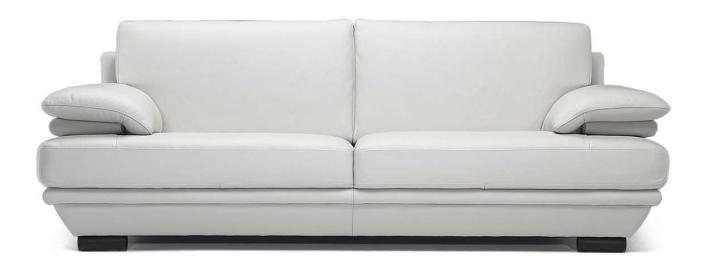

# NATUZZI ITALIA

Plaza 2030

**NOTES**

#### **NOTES**

- Plaza, a Natuzzi original design, is enjoyed by countless happy customers worldwide.
- The armrest has a well-articulated eye-catching cushion design, which when viewed side-on, envelopes the seat cushion and outlines the entire profile.
- Plaza fits well in a myriad of interiors, making it one of our most sought after designs.
- Tight Seat Cushion (the seat cushions of the models are fixed to the frame)
- Tight Back Cushion (the back cushions of the models are fixed to the frame)
- No Leather Side (the sectional pieces have the side covered with lining and not leather)
- Internal wooden frame
- Without Feet Assembled (the feet will be in a bag inside the package)
- Plastic Wrap (the model will be wrapped in a plastic bag)
- Feet available in wood finishings 09 (Walnut) / 18 (Wengè)
- Feet available in metal finishing 75 (Glazed Nickel)
- Feet height 6,5 cm