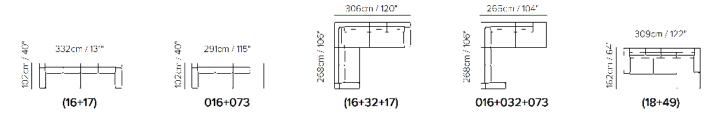

### Leaf 3188



Vers. 009



Vers. 088



Vers. 016+032+073

### Leaf 3188

#### SCHEMATICS



#### COMPOSITION EXAMPLES



#### TECHNICAL INFORMATION

| *                            | COVERING                           | Leather            | Soft Cover                                         |                                                 |              |                                               |
|------------------------------|------------------------------------|--------------------|----------------------------------------------------|-------------------------------------------------|--------------|-----------------------------------------------|
| \$                           | LEGS                               | Castors            | Plastic                                            | Metal                                           | Wood<br>V    | Upholstered                                   |