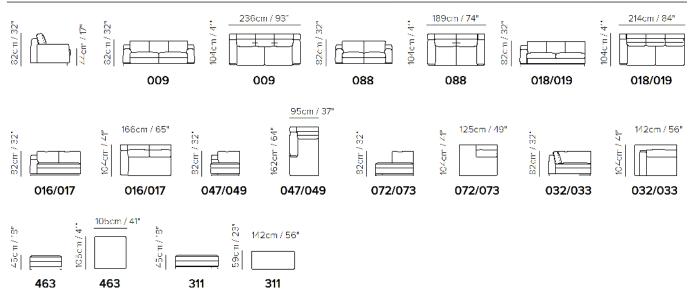

### Leaf 3188



Vers. 009



Vers. 088



Vers. 016+032+073

### Leaf 3188

#### SCHEMATICS



#### COMPOSITION EXAMPLES



#### TECHNICAL INFORMATION

| *                            | COVERING                           | Leather            | Soft Cover                                         |                                                 |              |                                               |
|------------------------------|------------------------------------|--------------------|----------------------------------------------------|-------------------------------------------------|--------------|-----------------------------------------------|
| \$                           | LEGS                               | Castors            | Plastic                                            | Metal                                           | Wood<br>V    | Upholstered