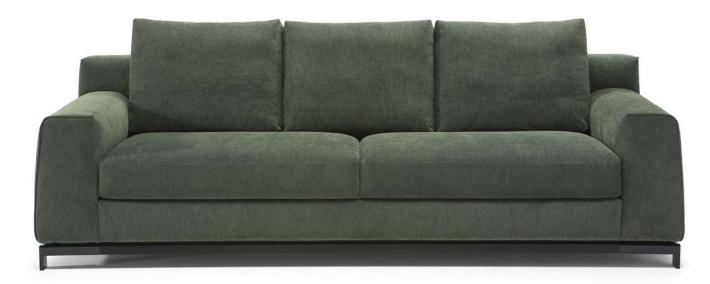

#### NOTES

- Designer: Maurizio Manzoni
- The highly versatile LEAF sofa comes into its own in more structured compositions. Comfort and linearity provide an ideal blend for everyday moments of pleasure and friendship.
- Model is not available with article Misterbianco (cat. 30).
- To allow modularity, the single elements can be put together thanks to the rubber stops under the legs.
- Comfort >> The mix of padding in polyurethane and Climalight (special latest-generation silicone microfibre) guarantees a look and support that does not change over time.
- Tight Seat Cushion (the seat cushions of the models are fixed to the frame)
- Loose Back Cushion (the back cushions of the model are not fixed to the frame)
- Internal wooden frame
- Without Feet Assembled (the feet will be in a bag inside the package)
- Plastic Wrap (the model will be wrapped in a plastic bag)
- Solid wood base black ashwood (FT51) combined with metal feet in glossy black (FT71)
- Feet height 10,5 cm