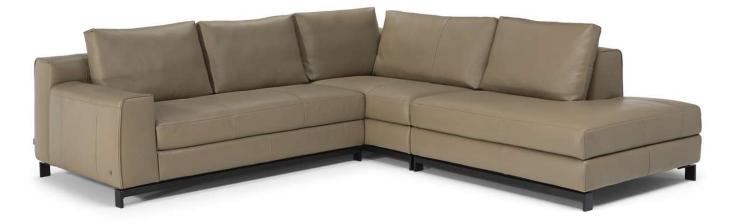

#### NOTES

- Designer: Maurizio Manzoni
- The highly versatile LEAF sofa comes into its own in more structured compositions. Comfort and linearity provide an ideal blend for everyday moments of pleasure and friendship.
- Model is not available with article Misterbianco (cat. 30).
- To allow modularity, the single elements can be put together thanks to the rubber stops under the legs.
- Comfort >> The mix of padding in polyurethane and Climalight (special latest-generation silicone microfibre) guarantees a look and support that does not change over time.
- Tight Seat Cushion (the seat cushions of the models are fixed to the frame)
- Loose Back Cushion (the back cushions of the model are not fixed to the frame)
- Internal wooden frame
- Without Feet Assembled (the feet will be in a bag inside the package)
- Plastic Wrap (the model will be wrapped in a plastic bag)
- Solid wood base black ashwood (FT51) combined with metal feet in glossy black (FT71)
- Feet height 10,5 cm