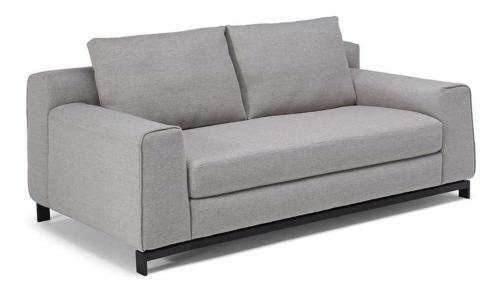

#### NOTES

- Designer: Maurizio Manzoni
- The highly versatile LEAF sofa comes into its own in more structured compositions. Comfort and linearity provide an ideal blend for everyday moments of pleasure and friendship.
- Model is not available with article Misterbianco (cat. 30).
- To allow modularity, the single elements can be put together thanks to the rubber stops under the legs.
- Comfort >> The mix of padding in polyurethane and Climalight (special latest-generation silicone microfibre) guarantees a look and support that does not change over time.
- Tight Seat Cushion (the seat cushions of the models are fixed to the frame)
- Loose Back Cushion (the back cushions of the model are not fixed to the frame)
- Internal wooden frame
- Without Feet Assembled (the feet will be in a bag inside the package)
- Plastic Wrap (the model will be wrapped in a plastic bag)
- Solid wood base black ashwood (FT51) combined with metal feet in glossy black (FT71)
- Feet height 10,5 cm