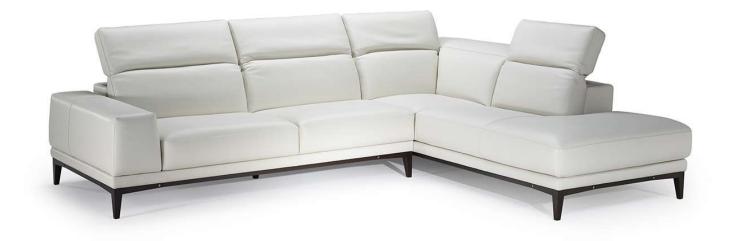

# Borghese 2826

#### **NOTES**

- Design: Natuzzi Design Centre
- A sophisticated design, boasting soft shapes and adjustable headrests for superb comfort without compromising style.
- Borghese's open base comes in either wood or metal and is a sofa feature that together with the detailed stitiching on the arm, will make it the standout star of the room.
- Model is not available with article Misterbianco (cat. 30).
- Adjustable headrest on all versions.
- Versions 200/201 have one adjustable headrest on the terminal back
- Second option versions 480/481 have 2 adjustable headrests on the left and right terminal backs
- Second option versions of chaise longue (277/279) are wider in respect to standard (047/049).
- 016+017 and 018+019 configurations are not available.
- Seat cushion includes a layer of memory foam, a pressure-sensitive soft polyurethane, that recovers its form completely thus giving great comfort.
- Tight Seat Cushion (the seat cushions of the models are fixed to the frame)
- Tight Back Cushion (the back cushions of the models are fixed to the frame)
- With Leather Side (the sectional pieces come with leather sides)
- Internal wooden frame
- Without Feet Assembled (the feet will be in a bag inside the package)
- Plastic Wrap (the model will be wrapped in a plastic bag)