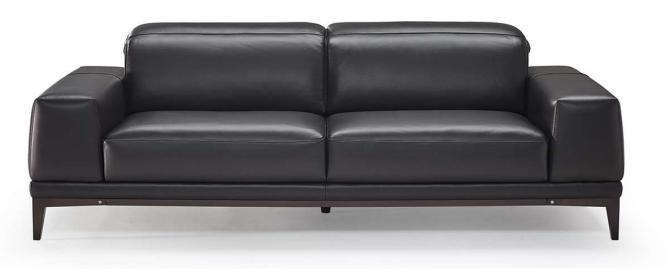

# Borghese 2826

#### **NOTES**

- Design: Natuzzi Design Centre
- A sophisticated design, boasting soft shapes and adjustable headrests for superb comfort without compromising style.
- Borghese's open base comes in either wood or metal and is a sofa feature that together with the detailed stitiching on the arm, will make it the standout star of the room.
- Model is not available with article Misterbianco (cat. 30).
- Adjustable headrest on all versions.
- Versions 200/201 have one adjustable headrest on the terminal back
- Second option versions 480/481 have 2 adjustable headrests on the left and right terminal backs
- Second option versions of chaise longue (277/279) are wider in respect to standard (047/049).
- 016+017 and 018+019 configurations are not available.
- Seat cushion includes a layer of memory foam, a pressure-sensitive soft polyurethane, that recovers its form completely thus giving great comfort.
- Tight Seat Cushion (the seat cushions of the models are fixed to the frame)
- Tight Back Cushion (the back cushions of the models are fixed to the frame)
- With Leather Side (the sectional pieces come with leather sides)
- Internal wooden frame
- Without Feet Assembled (the feet will be in a bag inside the package)
- Plastic Wrap (the model will be wrapped in a plastic bag)