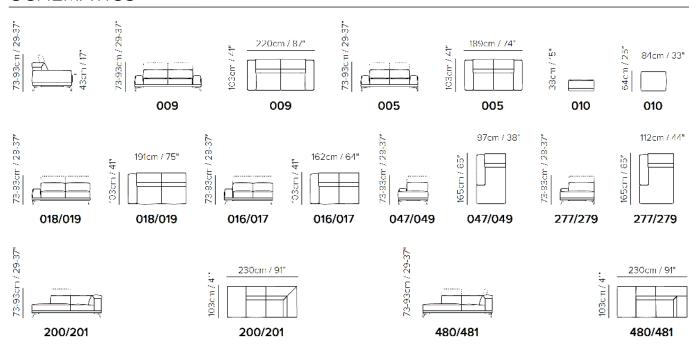

■ Vers. 009



■ Vers. 018+481



# NATUZZI ITALIA

# Borghese 2826

### **SCHEMATICS**



### **COMPOSITION EXAMPLES**



## NATUZZI ITALIA

## Borghese 2826

#### TECHNICAL INFORMATION

| *        | COVERING | Leather<br>✓