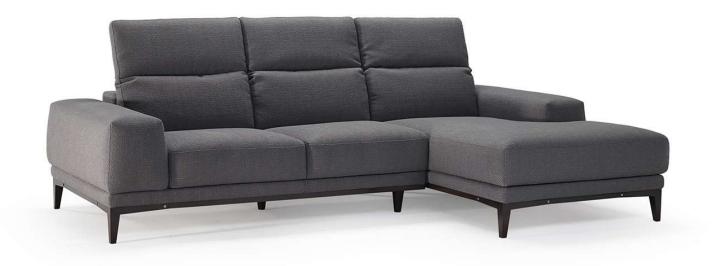

# Borghese 2826

#### **NOTES**

- Design: Natuzzi Design Centre
- A sophisticated design, boasting soft shapes and adjustable headrests for superb comfort without compromising style.
- Borghese's open base comes in either wood or metal and is a sofa feature that together with the detailed stitiching on the arm, will make it the standout star of the room.
- Model is not available with article Misterbianco (cat. 30).
- Adjustable headrest on all versions.
- Versions 200/201 have one adjustable headrest on the terminal back
- Second option versions 480/481 have 2 adjustable headrests on the left and right terminal backs
- Second option versions of chaise longue (277/279) are wider in respect to standard (047/049).
- 016+017 and 018+019 configurations are not available.
- Seat cushion includes a layer of memory foam, a pressure-sensitive soft polyurethane, that recovers its form completely thus giving great comfort.
- Tight Seat Cushion (the seat cushions of the models are fixed to the frame)
- Tight Back Cushion (the back cushions of the models are fixed to the frame)
- With Leather Side (the sectional pieces come with leather sides)
- Internal wooden frame
- Without Feet Assembled (the feet will be in a bag inside the package)
- Plastic Wrap (the model will be wrapped in a plastic bag)