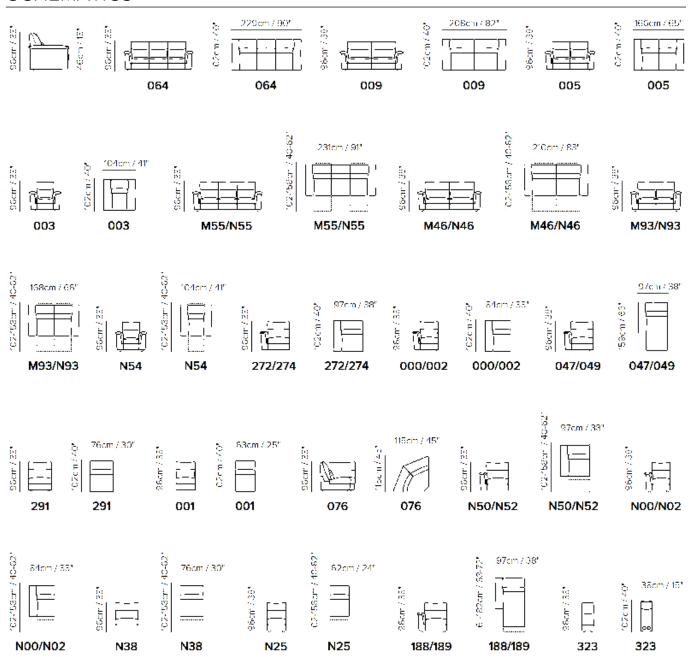

# Amorevole C176



■ Vers. N46



■ Vers. N50+N38+076+291+291+049



### NATUZZI EDITIONS

## **Amorevole C176**

#### **SCHEMATICS**



#### **COMPOSITION EXAMPLES**





### **Amorevole C176**

#### TECHNICAL INFORMATION

| *                                                                                                                                                                                                     | COVERING                           | Leather 🗸        | Soft Cover ✓                              |                                        |              |                                      |
|-------------------------------------------------------------------------------------------------------------------------------------------------------------------------------------------------------|------------------------------------|------------------|-------------------------------------------|-------------