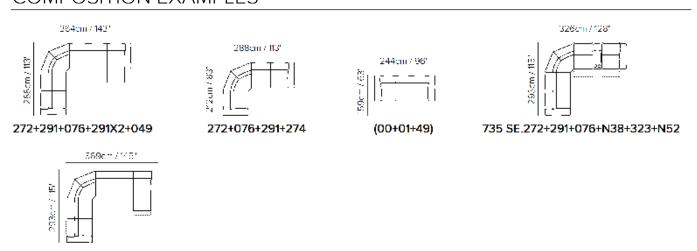

# Amorevole C176



■ Vers. N46



■ Vers. N50+N38+076+291+291+049



### NATUZZI EDITIONS

## **Amorevole C176**

#### **SCHEMATICS**



#### **COMPOSITION EXAMPLES**





### **Amorevole C176**

#### TECHNICAL INFORMATION

| *                                                                                                                                                                                                     | COVERING                           | Leather 🗸        | Soft Cover ✓                              |                                        |              |                                      |
|-------------------------------------------------------------------------------------------------------------------------------------------------------------------------------------------------------|------------------------------------|------------------|-------------------------------------------|----------------------------------------|-----