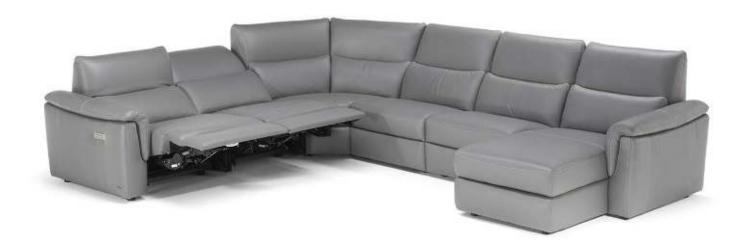

# Amorevole C176



■ Vers. N46



■ Vers. N50+N38+076+291+291+049



### NATUZZI EDITIONS

## **Amorevole C176**

#### **SCHEMATICS**



#### **COMPOSITION EXAMPLES**





### **Amorevole C176**

#### TECHNICAL INFORMATION

| *                                                                                                                                                                                                     | COVERING                           | Leather 🗸        | Soft Cover ✓                              |                                        |              |                                      |
|-------------------------------------------------------------------------------------------------------------------------------------------------------------------------------------------------------|----------