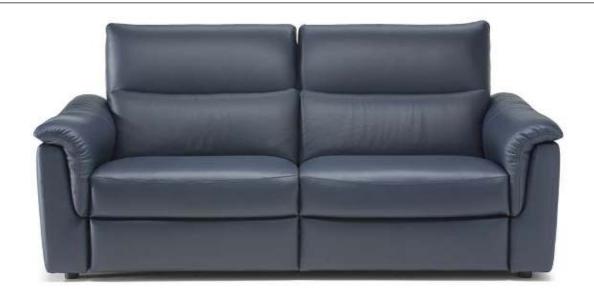

# Amorevole C176



■ Vers. N46



■ Vers. N50+N38+076+291+291+049



### NATUZZI EDITIONS

## **Amorevole C176**

#### **SCHEMATICS**



#### **COMPOSITION EXAMPLES**





### **Amorevole C176**

#### TECHNICAL INFORMATION

| *                                                                                                                                                                                                     | COVERING                           | Leather 🗸        | Soft Cover ✓                              |                                        |              |                                      |
|---------------------------------------------------------------------------------------------------------------------------------------------------------------------------------------------------