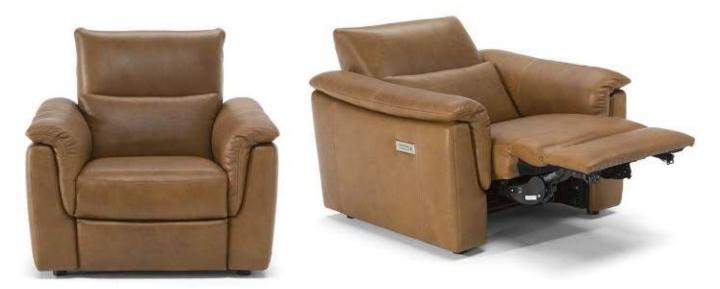

# Amorevole C176



■ Vers. N46



■ Vers. N50+N38+076+291+291+049



### NATUZZI EDITIONS

## **Amorevole C176**

#### **SCHEMATICS**



#### **COMPOSITION EXAMPLES**





### **Amorevole C176**

#### TECHNICAL INFORMATION

| *                                                                                                                                                                                                     | COVERING                           | Leather 🗸        | Soft Cover ✓                              |                                        |              |                                      |
|-------------------------------------------------------------------------------------------------------------------------------------------------------------------------------------------------------|------------------------------------|--------