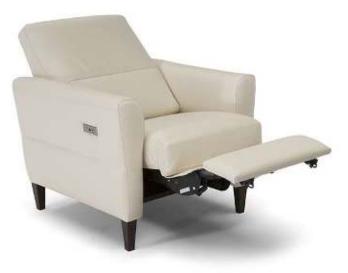

# Indimenticabile C131



Vers. 064



Vers. 218+085



## Indimenticabile C131



#### COMPOSITION EXAMPLES





## Indimenticabile C131

#### TECHNICAL INFORMATION

| *           | COVERING | Leather<br>🔽     |                                              |                                                 |               |                                                       |
|-------------|----------|------------------|----------------------------------------------|-------------------------------------------------|---------------|-------------------------------------------------------|
| <b>+</b>    | LEGS     | Plastic<br>🔽     | Wood                                         | Metal                                           | Upholstered   | Castors                                               |
| 4           | FILLING  | Arms