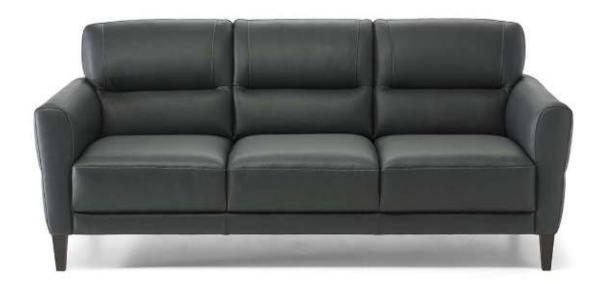

# Indimenticabile C131



Vers. 064



Vers. 218+085



## Indimenticabile C131



#### COMPOSITION EXAMPLES





## Indimenticabile C131

#### TECHNICAL INFORMATION

| *           | COVERING | Leather<br>🔽     |                                              |                                                 |               |                                                       |
|-------------|----------|------------------|----------------------------------------------|-------------------------------------------------|---------------|-------------------------------------------------------|
| <b>+</b>    | LEGS     | Plastic<br>🔽     | Wood                                         | Metal                                           | Upholstered   | Castors                                               |
| 4