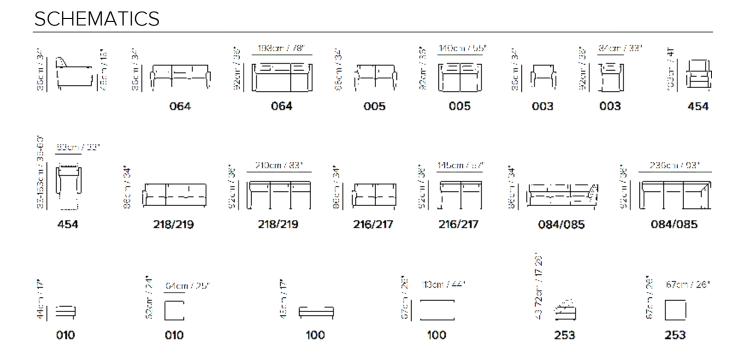

# Indimenticabile C131



Vers. 064



Vers. 218+085



## Indimenticabile C131



#### COMPOSITION EXAMPLES





## Indimenticabile C131

#### TECHNICAL INFORMATION

| *           | COVERING | Leather<br>🔽     |                                              |                                                 |               |                                                       |
|-------------|----------|------------------|----------------------------------------------|-------------------------------------------------|---------------|-------------------------------------------------------|
| <b>+</b>    | LEGS     | Plastic<br>🔽     | Wood                                         | Metal                                           | Upholstered   | Castors                                               |
| 4           | FILLING  | Arms             | Fiber Seat<br>Foam Feat