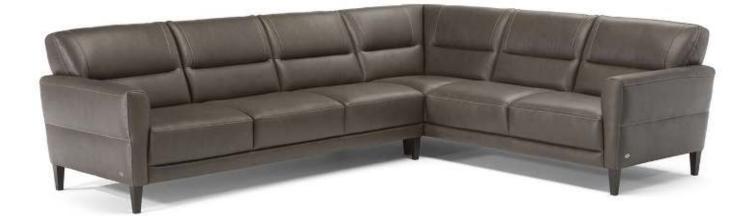

# Indimenticabile C131



Vers. 064



Vers. 218+085



## Indimenticabile C131



#### COMPOSITION EXAMPLES





## Indimenticabile C131

#### TECHNICAL INFORMATION

| *           | COVERING | Leather<br>🔽     |                                              |                                                 |               |                                                       |
|-------------|----------|------------------|----------------------------------------------|-------------------------------------------------|---------------|-------------------------------------------------------|
| <b>+</b>    | LEGS     | Plastic<br>🔽     | Wood                                         | Metal                                           | Upholstered   | Castors                                               |
| 4           | FILLING