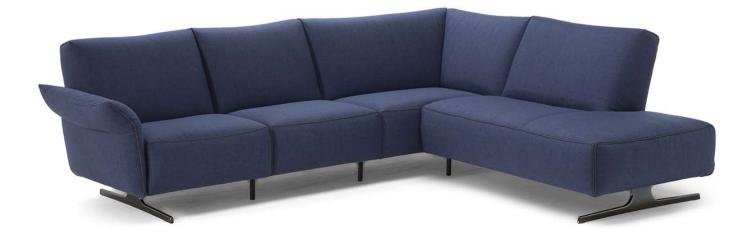

■ Vers. 009



■ Vers. 018+049



## NATUZZI ITALIA

## Milano 3004

#### **SCHEMATICS**



### **COMPOSITION EXAMPLES**



## NATUZZI ITALIA

### Milano 3004

#### TECHNICAL INFORMATION

| *        | COVERING | Leather 🗸        | Soft Cover                            |                                                  |              |                                               |
|----------|----------|------------------|---------------------------------------|--------------------------------------------------|--------------|-----------------------------------------------|
| <b>#</b> | LEGS     | Wood             | Metal 🗸                               | Plastic                                          | Castors      | Upholstered                                   |
| 4        | FILLING  | F                | iber Seat