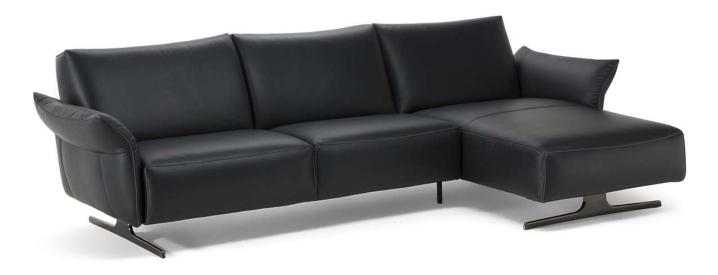

#### **NOTES**

- Compactness, style and elegance are combined in a vintage-effect sofa that is ideal for urban and metropolitan spaces. The model features highly versatile configurations and coverings.
- Model is available with welt in Gros-Grain (3 cm) to be entered as second covering (code 10800004xx)
- In leather, to avoid cuts on the seat and back cushions, the model is available starting from cat.
   15; only in article LE MANS
- Model is not available with article Misterbianco (cat. 30).
- Tight Seat Cushion (the seat cushions of the models are fixed to the frame)
- Tight Back Cushion (the back cushions of the models are fixed to the frame)
- With Leather Side (the sectional pieces come with leather sides)
- Internal wooden frame
- Without Feet Assembled (the feet will be in a bag inside the package)
- Plastic Wrap (the model will be wrapped in a plastic bag)
- Feet available in metal finishing 78 (Black Chrome)
- Feet height 14,0 cm