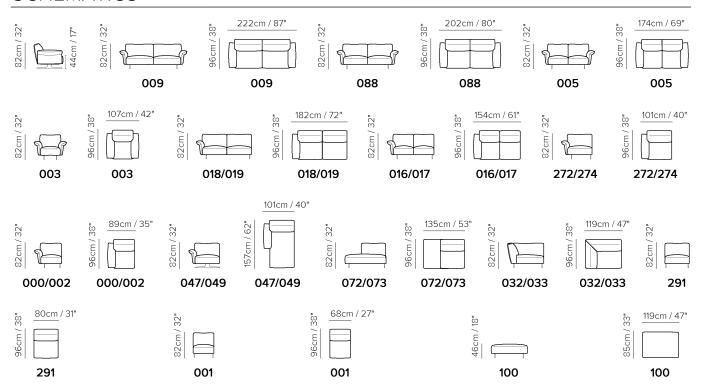

■ Vers. 009



■ Vers. 018+049



## NATUZZI ITALIA

## Milano 3004

#### **SCHEMATICS**



### **COMPOSITION EXAMPLES**



## NATUZZI ITALIA

### Milano 3004

#### TECHNICAL INFORMATION

| *        | COVERING | Leather 🗸        | Soft Cover                            |                                                  |              |                                               |
|----------|----------|------------------|---------------------------------------|--------------------------------------------------|--------------|-----------------------------------------------|
| <b>#</b> | LEGS     | Wood             | Metal 🗸                               | Plastic                                          | Castors      | Upholstered                                   |
| 4        | FILLING  | F                | iber Seat oam eather/Fiber Mix eather | Cushion ☐ Fiber  ✓ Foam ☐ Fe