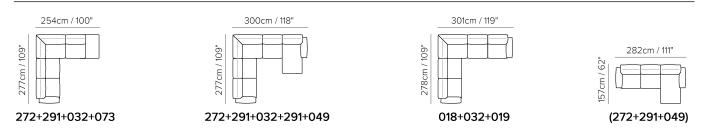

■ Vers. 009



■ Vers. 018+049



## NATUZZI ITALIA

## Milano 3004

#### **SCHEMATICS**



### **COMPOSITION EXAMPLES**



## NATUZZI ITALIA

### Milano 3004

#### TECHNICAL INFORMATION

| *        | COVERING | Leather 🗸        | Soft Cover                            |                                                  |              |                                               |
|----------|----------|------------------|---------------------------------------|--------------------------------------------------|--------------|-----------------------------------------------|
| <b>#</b> | LEGS     | Wood             | Metal 🗸                               | Plastic                                          | Castors      | Upholstered                                   |
| 4        | FILLING  | F                | iber Seat oam eather/Fiber Mix eather | Cushion ☐ Fiber  ✓ Foam ☐ Feather/Fibe ☐ Feather | Back cush