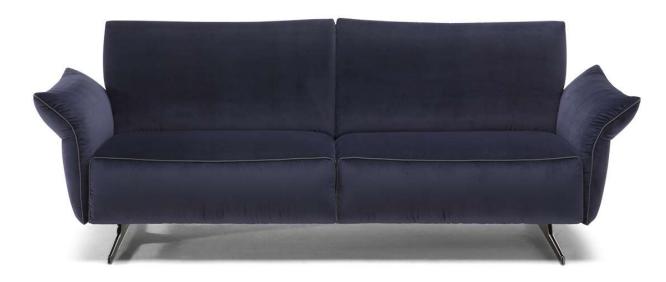

#### **NOTES**

- Compactness, style and elegance are combined in a vintage-effect sofa that is ideal for urban and metropolitan spaces. The model features highly versatile configurations and coverings.
- Model is available with welt in Gros-Grain (3 cm) to be entered as second covering (code 10800004xx)
- In leather, to avoid cuts on the seat and back cushions, the model is available starting from cat.
   15; only in article LE MANS
- Model is not available with article Misterbianco (cat. 30).
- Tight Seat Cushion (the seat cushions of the models are fixed to the frame)
- Tight Back Cushion (the back cushions of the models are fixed to the frame)
- With Leather Side (the sectional pieces come with leather sides)
- Internal wooden frame
- Without Feet Assembled (the feet will be in a bag inside the package)
- Plastic Wrap (the model will be wrapped in a plastic bag)
- Feet available in metal finishing 78 (Black Chrome)
- Feet height 14,0 cm