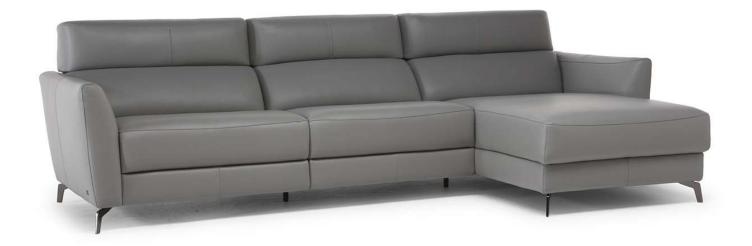

■ Vers. 446



■ Vers. 446



### **SCHEMATICS**



# **COMPOSITION EXAMPLES**



#### TECHNICAL INFORMATION

| *        | COVERING | Leather 🗸          | Soft Cover                             |                                |                                    |                                      |
|----------|----------|--------------------|----------------------------------------|--------------------------------|------------------------------------|--------------------------------------|
| <b>=</b> | LEGS     | Wood               | Plastic                                | Metal 🗸                        | Upholstered                        | Castors                              |
| 4        | FILLING  | ✓ F                | Fiber S Foam Feather/Fiber Mix Feather | Feat cushion Fiber Foam Feathe | Back cushion<b