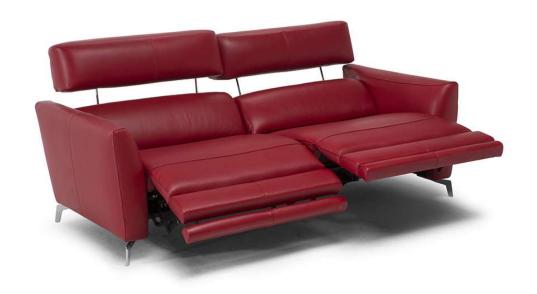

## **NOTES**

- A simple, versatile sofa designed by Enrique Mati, ideal for any space and furnishing style.
   Thanks to the Dual Power mechanism, the headrest and footrest can be operated separately for an unprecedented relaxation.
- Model is not available with article Misterbianco (cat. 30).
- FABRIC: In fabric contrast welt (as well as any another decorative detail such as a band under arm cushion or inserts) can be made with any color of art. Le Mans.
- Model has power combined headrest. ATTENTION! The headrest opens first followed by the footrest; then the headrest has one final extra rotation for comfortable TV watching position.
- Thanks to ZeroWall mechanism, seat and back cushions can be reclined at a great length without moving sofa away from the wall.
- Tight Seat Cushion (the seat cushions of the models are fixed to the frame)
- Tight Back Cushion (the back cushions of the models are fixed to the frame)
- With Leather Side (the sectional pieces come with leather sides)
- Internal wooden frame
- Without Feet Assembled (the feet will be in a bag inside the package)
- Plastic Wrap (the model will be wrapped in a plastic bag)
- Feet available in metal finishings 77 (Glossy Chromed) / 78 (Black Chrome)
- Feet height 11,0 cm