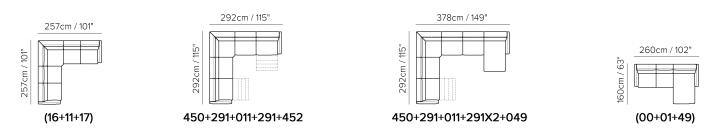

■ Vers. 446



■ Vers. 446



### **SCHEMATICS**



# **COMPOSITION EXAMPLES**



#### TECHNICAL INFORMATION

| *        | COVERING | Leather 🗸          | Soft Cover                             |                                |                                    |                                      |
|----------|----------|--------------------|----------------------------------------|--------------------------------|------------------------------------|--------------------------------------|
| <b>=</b> | LEGS     | Wood               | Plastic                                | Metal 🗸                        | Upholstered                        | Castors                              |
| 4        | FILLING  | ✓ F                | Fiber S Foam Feather/Fiber Mix Feather | Feat cushion Fiber Foam Feathe | Back cushion<br>er/Fiber Mix<br>er | Fiber Foam Feather/Fiber Mix