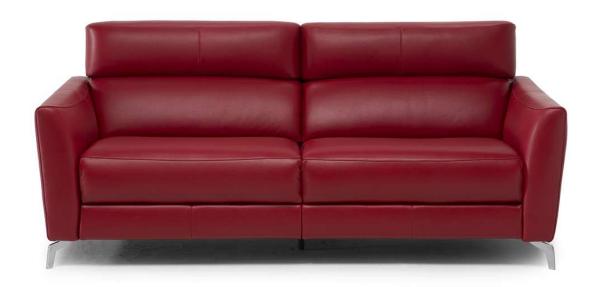

## **NOTES**

- A simple, versatile sofa designed by Enrique Mati, ideal for any space and furnishing style.
   Thanks to the Dual Power mechanism, the headrest and footrest can be operated separately for an unprecedented relaxation.
- Model is not available with article Misterbianco (cat. 30).
- FABRIC: In fabric contrast welt (as well as any another decorative detail such as a band under arm cushion or inserts) can be made with any color of art. Le Mans.
- Model has power combined headrest. ATTENTION! The headrest opens first followed by the footrest; then the headrest has one final extra rotation for comfortable TV watching position.
- Thanks to ZeroWall mechanism, seat and back cushions can be reclined at a great length without moving sofa away from the wall.
- Tight Seat Cushion (the seat cushions of the models are fixed to the frame)
- Tight Back Cushion (the back cushions of the models are fixed to the frame)
- With Leather Side (the sectional pieces come with leather sides)
- Internal wooden frame
- Without Feet Assembled (the feet will be in a bag inside the package)
- Plastic Wrap (the model will be wrapped in a plastic bag)
- Feet available in metal finishings 77 (Glossy Chromed) / 78 (Black Chrome)
- Feet height 11,0 cm