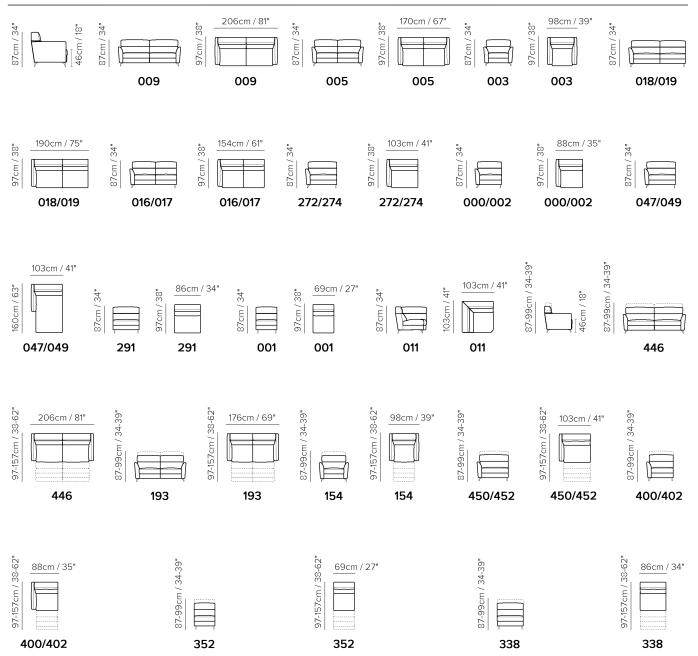

■ Vers. 446



■ Vers. 446



### **SCHEMATICS**



# **COMPOSITION EXAMPLES**



#### TECHNICAL INFORMATION

| *        | COVERING | Leather 🗸          | Soft Cover                             |                                |                                    |                                      |
|----------|----------|--------------------|----------------------------------------|--------------------------------|------------------------------------|--------------------------------------|
| <b>=</b> | LEGS     | Wood               | Plastic                                | Metal 🗸                        | Upholstered                        | Castors                              |
| 4        | FILLING  | ✓ F                | Fiber S Foam Feather/Fiber Mix Feather | Feat cushion Fiber Foam Feathe | Back cushion<br>er/Fiber Mix<br>er |