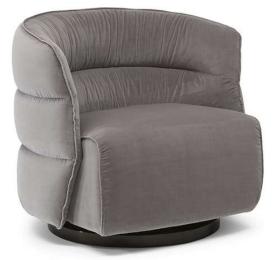

Vers. 066



Vers. 066



## Couture 3102

### SCHEMATICS



## Couture 3102

### TECHNICAL INFORMATION

| *        | COVERING | Leather<br>🔽 | Soft Cover                                         |                                                   |              |                                                                                             |
|----------|----------|--------------|----------------------------------------------------|---------------------------------------------------|--------------|---------------------------------------------------------------------------------------------|
| \$       | LEGS     | Wood         | Plastic                                            | Metal                                             | Upholstered  | Castors