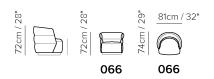

Vers. 066



Vers. 066



## Couture 3102

### SCHEMATICS



## Couture 3102

### TECHNICAL INFORMATION

| *        | COVERING | Leather<br>🔽 | Soft Cover                                         |                                                   |              |                                                                                             |
|----------|----------|--------------|----------------------------------------------------|---------------------------------------------------|--------------|---------------------------------------------------------------------------------------------|
| \$       | LEGS     | Wood         | Plastic                                            | Metal                                             | Upholstered  | Castors