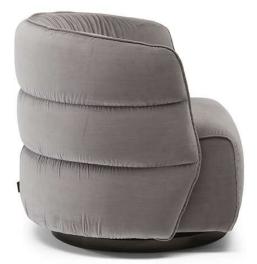

Vers. 066



Vers. 066



## Couture 3102

### SCHEMATICS



## Couture 3102

### TECHNICAL INFORMATION

| *        | COVERING | Leather<br>🔽 | Soft Cover                                         |                                                   |              |                                                                                             |
|----------|----------|--------------|----------------------------------------------------|---------------------------------------------------|--------------|---------------------------------------------------------------------------------------------|
| \$       | LEGS     | Wood         | Plastic                                            | Metal                                             | Upholstered  | Castors