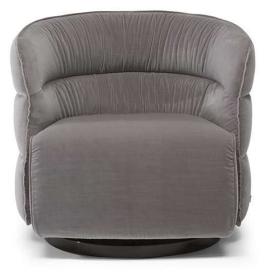

Vers. 066



Vers. 066



## Couture 3102

### SCHEMATICS



## Couture 3102

### TECHNICAL INFORMATION

| *        | COVERING | Leather<br>🔽 | Soft Cover                                         |                                                   |              |                                                                                             |
|----------|----------|--------------|----------------------------------------------------|---------------------------------------------------|--------------|---------------------------------------------------------------------------------------------|
| \$       | LEGS     | Wood         | Plastic                                            | Metal                                             | Upholstered  | Castors