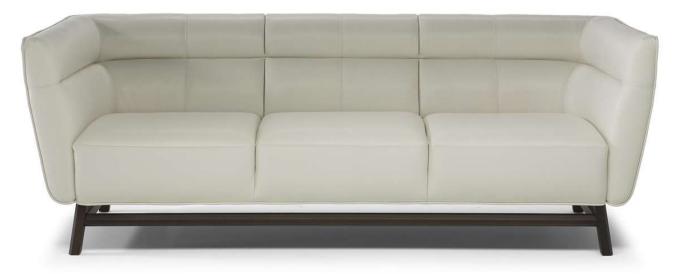

# Ispirazione C113



Vers. 064



Vers. 009



# Ispirazione C113

### SCHEMATICS



### TECHNICAL INFORMATION

| *        | COVERING | Leather<br>🔽     | Soft Cover                                         |                                                    |              |                                                       |
|----------|----------|------------------|----------------------------------------------------|----------------------------------------------------|--------------|-------------------------------------------------------|
| #        | LEGS     | Metal            | Plastic                                            | Wood                                               | Castors      | Upholstered                                           |
| 4        | FILLING  | Arms             | Fibe