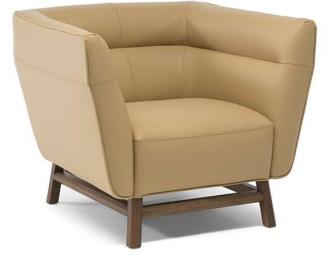

# Ispirazione C113



Vers. 064



Vers. 009



# Ispirazione C113

### SCHEMATICS



### TECHNICAL INFORMATION

| *        | COVERING | Leather<br>🔽     | Soft Cover                                         |                                                    |              |                                                       |
|----------|----------|------------------|----------------------------------------------------|----------------------------------------------------|--------------|-------------------------------------------------------|
| #        | LEGS     | Metal            | Plastic                                            | Wood                                               | Castors      | Upholstered                                           |
| 4        | FILLING  | Arms             | Fiber Seat<br>Foam<br>Feather/