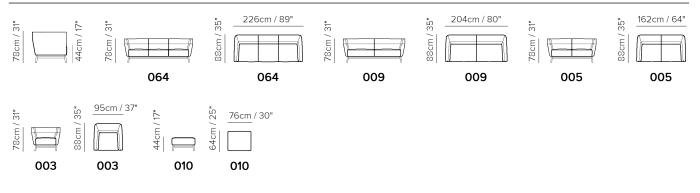

### SCHEMATICS

- Wooden base and legs available in finishing 09 (Walnut) / 18 (Wengè)
- Feet height 19,0 cm