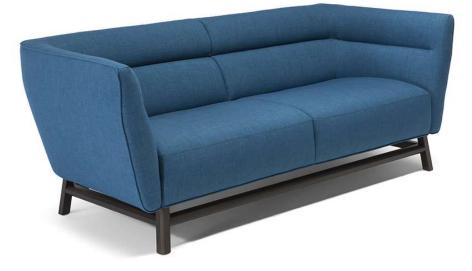

# Ispirazione C113



Vers. 064



Vers. 009



# Ispirazione C113

### SCHEMATICS



### TECHNICAL INFORMATION

| *        | COVERING | Leather<br>🔽     | Soft Cover                                         |                                                    |              |                                                       |
|----------|----------|------------------|----------------------------------------------------|----------------------------------------------------|--------------|-------------------------------------------------------|
| #        | LEGS     | Metal            | Plastic                                            | Wood                                               | Castors      | Upholstered                                           |
| 4        | FILLING  | Arms             | Fiber Seat<br>Foa