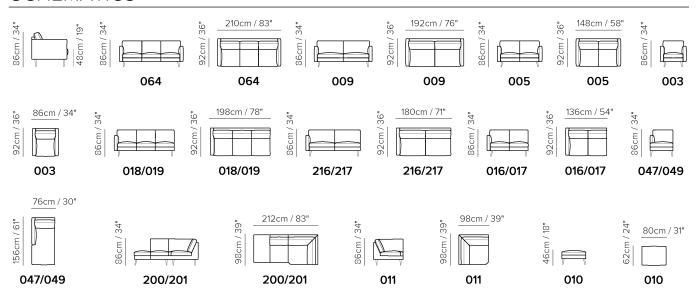

■ Vers. 064



■ Vers. 016+049



## NATUZZI EDITIONS

# Destrezza C092

### **SCHEMATICS**



## **COMPOSITION EXAMPLES**



## NATUZZI EDITIONS

# Destrezza C092

#### TECHNICAL INFORMATION

| *                                                                                                                                                                                                     | COVERING                           | Leather 🗸        | Soft Cover ✓                              |                                 |              |                                      |
|-------------------------------------------------------------------------------------------------------------------------------------------------------------------------------------------------------|------------------------------------|------------------|-------------------------------------------|---------