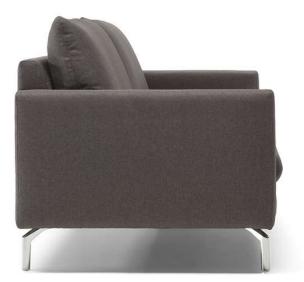

## Premura C083



Vers. 009



Vers. 009



Vers. 009

## Premura C083

#### SCHEMATICS



## Premura C083

#### TECHNICAL INFORMATION

| *          | COVERING | Leather<br>🔽     | Soft Cover                                        |                                                     |              |                                                                                             |
|------------|----------|------------------|---------------------------------------------------|-----------------------------------------------------|--------------|---------------------------------------------------------------------------------------------|
| #          | LEGS     | Plastic          | Metal                                             | Wood                                                | Upholstered  | Castors