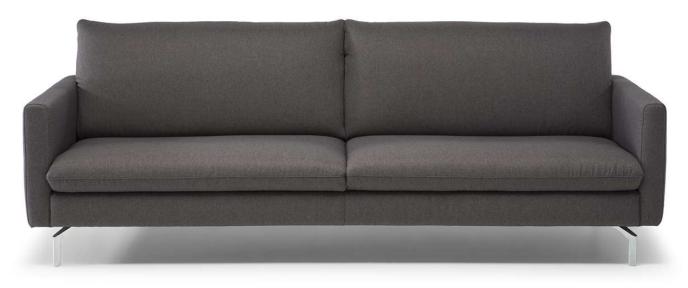

## Premura C083



Vers. 009



Vers. 009



Vers. 009

## Premura C083

#### SCHEMATICS



## Premura C083

#### TECHNICAL INFORMATION

| *          | COVERING | Leather<br>🔽     | Soft Cover                                        |                                                     |              |                                                                                             |
|------------|----------|------------------|---------------------------------------------------|-----------------------------------------------------|--------------|---------------------------------------------------------------------------------------------|
| #          | LEGS     | Plastic          | Metal                                             | Wood                                                | Upholster