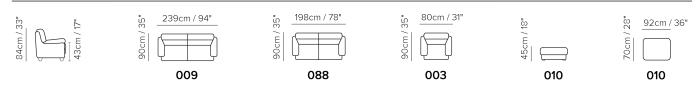

## Premura C083



Vers. 009



Vers. 009



Vers. 009

## Premura C083

#### SCHEMATICS



## Premura C083

#### TECHNICAL INFORMATION

| *          | COVERING | Leather<br>🔽     | Soft Cover                                        |                                                     |              |                                                                                             |
|------------|----------|------------------|---------------------------------------------------|-----------------------------------------------------|--------------|---------------------------------------------------------------------------------------------|
| #          | LEGS     | Plastic          | Metal                                             | Wood                                                | Upholstered  | Castors