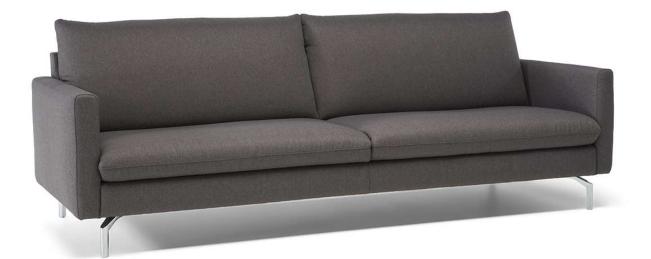

## Premura C083



Vers. 009



Vers. 009



Vers. 009

## Premura C083

#### SCHEMATICS



## Premura C083

#### TECHNICAL INFORMATION

| *          | COVERING | Leather<br>🔽     | Soft Cover                                        |                                                     |              |                                                                                             |
|------------|----------|------------------|---------------------------------------------------|-----------------------------------------------------|--------------|---------------------------------------------------------------------------------------------|
| #          | LEGS     | Plastic          | Metal                                             | Wood                                                | Upholstered  | Castors