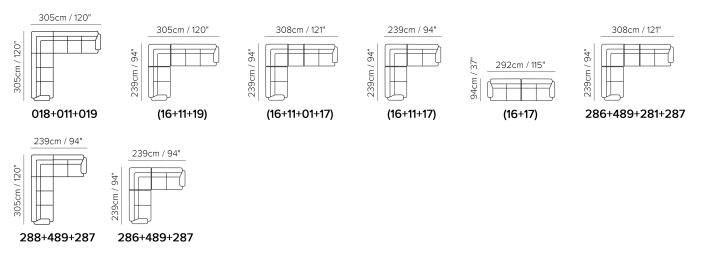

## Dolcezza C060



Vers. 064



Vers. 005



■ Vers. 018+011+017

### Dolcezza C060

#### SCHEMATICS



#### COMPOSITION EXAMPLES



© 2012 Natuzzi S.p.A. - All rights reserved. The trademark, logos and designs are property of Natuzzi S.p.A. Any unauthorized reproduction, conving disclosure modification or use lin any way is strictly forbidden

### Dolcezza C060

### TECHNICAL INFORMATION

| *          | COVERING | Leather<br>🔽     | Soft Cover                                       |                                                     |              |                                                                                             |
|------------|----------|------------------|--------------------------------------------------|-----------------------------------------------------|--------------|---------------------------------------------------------------------------------------------|
| #          | LEGS