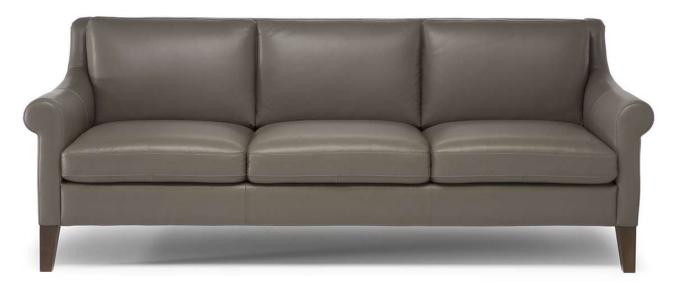

## Dolcezza C060



Vers. 064



Vers. 005



■ Vers. 018+011+017

### Dolcezza C060

#### SCHEMATICS



#### COMPOSITION EXAMPLES



© 2012 Natuzzi S.p.A. - All rights reserved. The trademark, logos and designs are property of Natuzzi S.p.A. Any unauthorized reproduction, conving disclosure modification or use lin any way is strictly forbidden

### Dolcezza C060

### TECHNICAL INFORMATION

| *          | COVERING | Leather<br>🔽     | Soft Cover                                       |                                                     |              |                                                                                             |
|------------|----------|------------------|--------------------------------------------------|-----------------------------------------------------|--------------|-