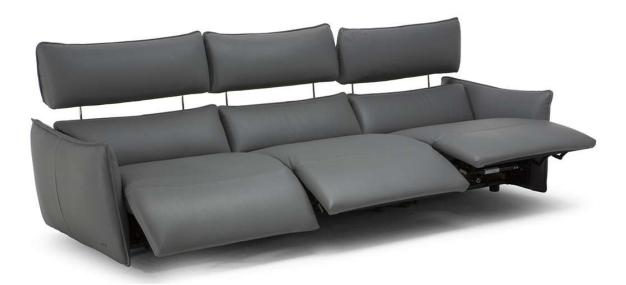

### TECHNICAL INFORMATION

| *        | COVERING | Leather 🗸        | Soft Cover                            |                                  |              |                                      |
|----------|----------|------------------|---------------------------------------|----------------------------------|--------------|--------------------------------------|
| <b>*</b> | LEGS     | Wood             | Metal                                 | Plastic 🗸                        | Castors      | Upholstered                          |
| 4        | FILLING  | AIIII3           | iber Seat oam eather/Fiber Mix eather | cushion Fiber Foam Feather/Fiber | Back cushion | Fiber Foam Feather/Fiber Mix Feather |
| <u>`</u> | COMFORT  | Standard Comfort | Firm Comfort                          |                                  |              |                                      |
| *        | FUNCTION | Bed              | Electric motion                       | Motion 🗸                         | Recliner     | Sliding                              |
| *        | OPTIONS  | Nails            | Removable                             | Contrast Stitching               |              |                                      |

### **NOTES**

- LEATHER: Model available only in Top Grain leather
- Dual power mechanism with internal switch that activates recliner and headrest
- The model has manual adjustable headrest.
- Tight Seat Cushion (the seat cushions of the models are fixed to the frame)
- Tight Back Cushion (the back cushions of the models are fixed to the frame)
- Wood Frame
- Without Feet Assembled (the feet will be in a bag inside the package)
- Plastic Wrap (the model will be wrapped in a plastic bag)
- Feet height 4,0 cm