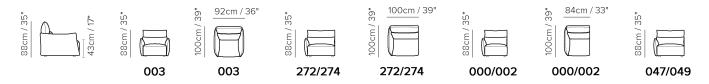

■ Vers. 450+338+452



Vers. 450+338+452



### NATUZZI EDITIONS

## Stupore C027

### **SCHEMATICS**









### **COMPOSITION EXAMPLES**





### Stupore C027

### TECHNICAL INFORMATION

| *        | COVERING | Leather 🗸        | Soft Cover                            |                                  |              |                                      |
|----------|----------|------------------|---------------------------------------|----------------------------------|--------------|--------------------------------------|
| <b>*</b> | LEGS     | Wood             | Metal                                 | Plastic 🗸                        | Castors      | Upholstered                          |
| 4        | FILLING  | AIIII3           | iber Seat oam eather/Fiber Mix eather | cushion Fiber Foam Feather/Fiber | Back cushion | Fiber Foam Feather/Fiber Mix Feather |
| <u>`</u> | COMFORT  | S