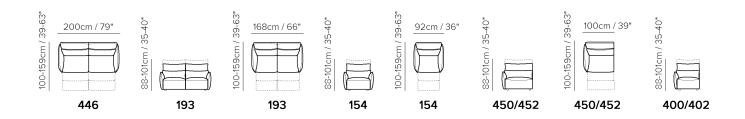

■ Vers. 450+338+452



Vers. 450+338+452



### NATUZZI EDITIONS

## Stupore C027

### **SCHEMATICS**









### **COMPOSITION EXAMPLES**





### Stupore C027

### TECHNICAL INFORMATION

| *        | COVERING | Leather 🗸        | Soft Cover                            |                                  |              |                                      |
|----------|----------|------------------|---------------------------------------|----------------------------------|--------------|--------------------------------------|
| <b>*</b> | LEGS     | Wood             | Metal                                 | Plastic 🗸                        | Castors      | Upholstered                          |
| 4        | FILLING  | AIIII3           | iber Seat oam eather/Fiber Mix eather | cushion Fiber Foam Feather/Fiber | Back cushion | Fiber Foam Feather/Fiber Mix Feather |
| <u>`</u> | COMFORT  | Stand