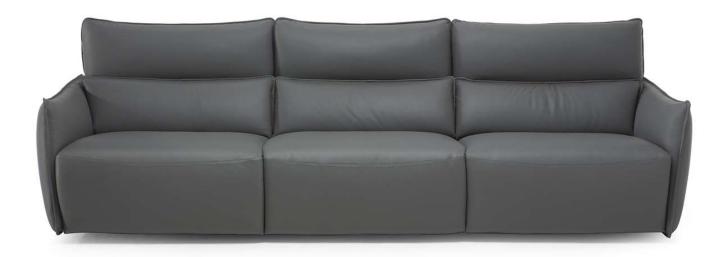

### Stupore C027

### TECHNICAL INFORMATION

| *        | COVERING | Leather 🗸        | Soft Cover                            |                                  |              |                                      |
|----------|----------|------------------|---------------------------------------|----------------------------------|--------------|--------------------------------------|
| <b>*</b> | LEGS     | Wood             | Metal                                 | Plastic 🗸                        | Castors      | Upholstered                          |
| 4        | FILLING  | AIIII3           | iber Seat oam eather/Fiber Mix eather | cushion Fiber Foam Feather/Fiber | Back cushion | Fiber Foam Feather/Fiber Mix Feather |
| <u>`</u> | COMFORT  | Standard Comfort | Firm Comfort                          |                                  |              |                                      |
| *        | FUNCTION | Bed              | Electric motion                       | Motion 🗸                         | Recliner     | Sliding                              |
| *        | OPTIONS  | Nails            | Removable                             | Contrast Stitching               |              |                                      |