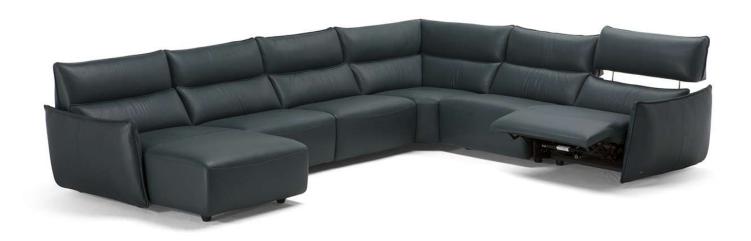

■ Vers. 450+338+452



Vers. 450+338+452



### NATUZZI EDITIONS

## Stupore C027

### **SCHEMATICS**









### **COMPOSITION EXAMPLES**





### Stupore C027

### TECHNICAL INFORMATION

| *        | COVERING | Leather 🗸        | Soft Cover                            |                                  |              |                                      |
|----------|----------|------------------|---------------------------------------|----------------------------------|--------------|--------------------------------------|
| <b>*</b> | LEGS     | Wood             | Metal                                 | Plastic 🗸                        | Castors      | Upholstered                          |
| 4        | FILLING  | AIIII3           | iber Seat oam eather/Fiber Mix eather | cushion Fiber Foam Feather/Fiber | Back cushion | Fib