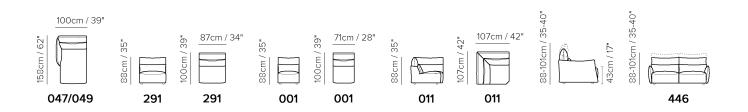

■ Vers. 450+338+452



Vers. 450+338+452



### NATUZZI EDITIONS

## Stupore C027

### **SCHEMATICS**









### **COMPOSITION EXAMPLES**





### Stupore C027

### TECHNICAL INFORMATION

| *        | COVERING | Leather 🗸        | Soft Cover                            |                                  |              |                                      |
|----------|----------|------------------|---------------------------------------|----------------------------------|--------------|--------------------------------------|
| <b>*</b> | LEGS     | Wood             | Metal                                 | Plastic 🗸                        | Castors      | Upholstered                          |
| 4        | FILLING  | AIIII3           | iber Seat oam eather/Fiber Mix eather | cushion Fiber Foam Feather/Fiber | Back cushion | Fiber Foam Feather/Fiber Mix Feather |
| <u>`</u> | COMFORT  | Sta