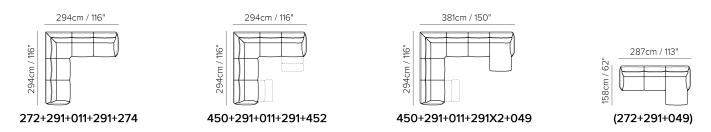

■ Vers. 450+338+452



Vers. 450+338+452



### NATUZZI EDITIONS

## Stupore C027

### **SCHEMATICS**









### **COMPOSITION EXAMPLES**





### Stupore C027

### TECHNICAL INFORMATION

| *        | COVERING | Leather 🗸        | Soft Cover                            |                                  |              |                                      |
|----------|----------|------------------|---------------------------------------|----------------------------------|--------------|--------------------------------------|
| <b>*</b> | LEGS     | Wood             | Metal                                 | Plastic 🗸                        | Castors      | Upholstered                          |
| 4        | FILLING  | AIIII3           | iber Seat oam eather/Fiber Mix eather | cushion Fiber Foam Feather/Fiber | Back cushion | Fiber Foam Feather/Fiber Mix Feather |
| <u>`</u> | COMFORT  | Standard Comfort | Firm Comfort