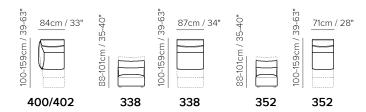

■ Vers. 450+338+452



Vers. 450+338+452



### NATUZZI EDITIONS

## Stupore C027

### **SCHEMATICS**









### **COMPOSITION EXAMPLES**





### Stupore C027

### TECHNICAL INFORMATION

| *        | COVERING | Leather 🗸        | Soft Cover                            |                                  |              |                                      |
|----------|----------|------------------|---------------------------------------|----------------------------------|--------------|--------------------------------------|
| <b>*</b> | LEGS     | Wood             | Metal                                 | Plastic 🗸                        | Castors      | Upholstered                          |
| 4        | FILLING  | AIIII3           | iber Seat oam eather/Fiber Mix eather | cushion Fiber Foam Feather/Fiber | Back cushion | Fiber Foam Feather/Fiber Mix Feather |
| <u>`</u> | COMFORT  | Standar