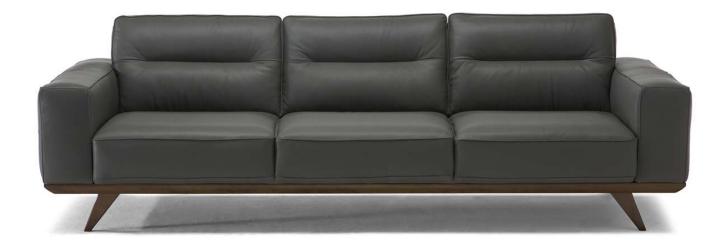

Vers. 064



Vers. 009



# Adrenalina C006

#### SCHEMATICS



#### COMPOSITION EXAMPLES



# Adrenalina C006

#### TECHNICAL INFORMATION

| *  | COVERING | Leather<br>🔽     | Soft Cover                                       |                                                       |              |                                                                                             |
|----|----------|------------------|--------------------------------------------------|-------------------------------------------------------|--------------|---------------------------------------------------------------------------------------------|
| \$ | LEGS     | Wood<br>✓        | Metal                                            | Plastic                                               | Castors