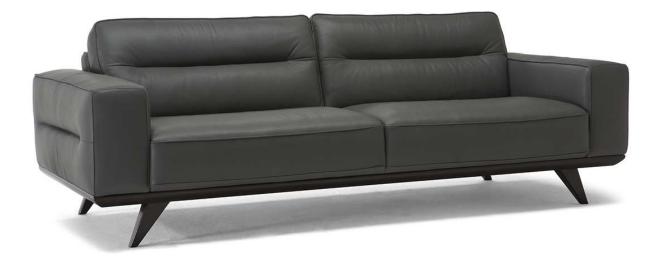

Vers. 064



Vers. 009



# Adrenalina C006

#### SCHEMATICS



#### COMPOSITION EXAMPLES



# Adrenalina C006

#### TECHNICAL INFORMATION

| *  | COVERING | Leather<br>🔽     | Soft Cover                                       |                                                       |              |                                                                                             |
|----|----------|------------------|--------------------------------------------------|-------------------------------------------------------|--------------|---------------------------------------------------------------------------------------------|
| \$ | LEGS     | Wood<br>✓        | Metal                                            | Plastic                                               | Castors      | Uphols