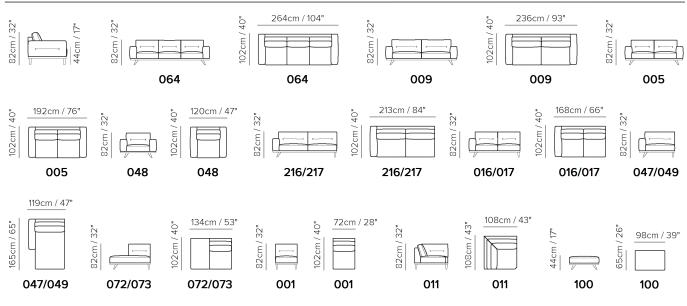

Vers. 064



Vers. 009



# Adrenalina C006

#### SCHEMATICS



#### COMPOSITION EXAMPLES



# Adrenalina C006

#### TECHNICAL INFORMATION

| *  | COVERING | Leather<br>🔽     | Soft Cover                                       |                                                       |              |                                                                                             |
|----|----------|------------------|--------------------------------------------------|-------------------------------------------------------|--------------|---------------------------------------------------------------------------------------------|
| \$ | LEGS     | Wood<br>✓        | Metal                                            | Plastic                                               | Castors      | Upholstered