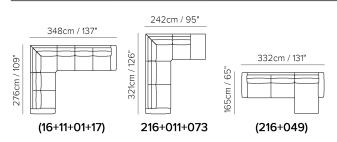

Vers. 064



Vers. 009



# Adrenalina C006

#### SCHEMATICS



#### COMPOSITION EXAMPLES



# Adrenalina C006

#### TECHNICAL INFORMATION

| *  | COVERING | Leather<br>🔽     | Soft Cover                                       |                                                       |              |                                                                                             |
|----|----------|------------------|--------------------------------------------------|-------------------------------------------------------|--------------|---------------------------------------------------------------------------------------------|
| \$ | LEGS     | Wood<br>✓        | Metal                                            | Plastic                                               | Castors      | Upholstered