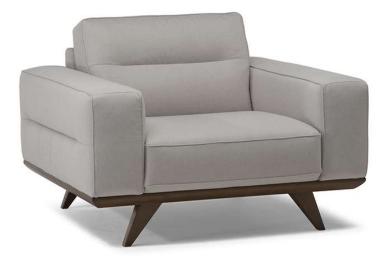

Vers. 064



Vers. 009



# Adrenalina C006

#### SCHEMATICS



#### COMPOSITION EXAMPLES



# Adrenalina C006

#### TECHNICAL INFORMATION

| *  | COVERING | Leather<br>🔽     | Soft Cover                                       |                                                       |              |                                                                                             |
|----|----------|------------------|--------------------------------------------------|-------------------------------------------------------|--------------|---------------------------------------------------------------------------------------------|
| \$ | LEGS     | Wood<br>✓        | Metal                                            | Plastic                                               | Castors      | Upholstered