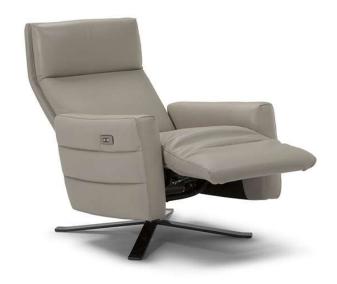

## Istante B958

#### TECHNICAL INFORMATION

| *        | COVERING | Leather 🗸        | Soft Cover                            |                                                  |              |                                      |
|----------|----------|------------------|---------------------------------------|--------------------------------------------------|--------------|--------------------------------------|
| <b>*</b> | LEGS     | Wood             | Metal 🗸                               | Plastic                                          | Castors      | Upholstered                          |
| 4        | FILLING  | AIIII3           | iber Seat oam eather/Fiber Mix eather | cushion ☐ Fiber ☑ Foam ☐ Feather/Fiber ☐ Feather | Back cushion | Fiber Foam Feather/Fiber Mix Feather |
| <u>`</u> | COMFORT  | Standard Comfort | Firm Comfort                          |                                                  |              |                                      |
| *        | FUNCTION | Bed              | Electric motion                       | Motion                                           | Recliner     | Sliding                              |
| *        | OPTIONS  | Nails            | Removable                             | Contrast Stitching                               |              |                                      |