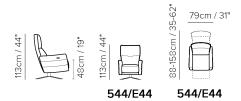

■ Vers. 544



■ Vers. 544



### **SCHEMATICS**





## Istante B958

#### TECHNICAL INFORMATION

| *        | COVERING | Leather 🗸        | Soft Cover                            |                                                  |              |                                      |
|----------|----------|------------------|---------------------------------------|--------------------------------------------------|--------------|--------------------------------------|
| <b>*</b> | LEGS     | Wood             | Metal 🗸                               | Plastic                                          | Castors      | Upholstered                          |
| 4        | FILLING  | AIIII3           | iber Seat oam eather/Fiber Mix eather | cushion ☐ Fiber ☑ Foam ☐ Feather/Fiber ☐ Feather | Back cushion | Fiber Foam Feather/Fiber Mix Feather |