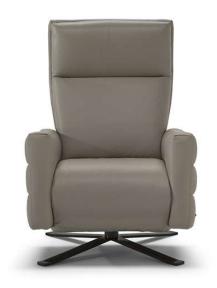

## Istante B958

#### TECHNICAL INFORMATION

| *        | COVERING | Leather 🗸        | Soft Cover                            |                                                  |              |                                      |
|----------|----------|------------------|---------------------------------------|--------------------------------------------------|--------------|--------------------------------------|
| <b>*</b> | LEGS     | Wood             | Metal 🗸                               | Plastic                                          | Castors      | Upholstered                          |
| 4        | FILLING  | AIIII3           | iber Seat oam eather/Fiber Mix eather | cushion ☐ Fiber ☑ Foam ☐ Feather/Fiber ☐ Feather | Back cushion | Fiber Foam Feather/Fiber Mix Feather |
| <u>`</u> | COMFORT  | Standard Comfort | Firm Comfort                          |                                                  |              |                                      |
| *        | FUNCTION | Bed              | Electric motion                       | Motion                                           | Recliner     | Sliding                              |
| *        | OPTIONS  | Nails            | Removable                             | Contrast Stitching                               |              |                                      |