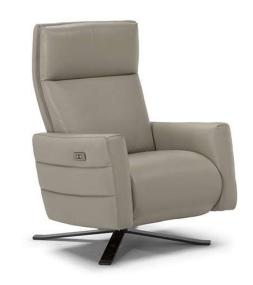

## Istante B958

#### TECHNICAL INFORMATION

| *        | COVERING | Leather 🗸        | Soft Cover                            |                                                  |              |                                      |
|----------|----------|------------------|---------------------------------------|--------------------------------------------------|--------------|--------------------------------------|
| <b>*</b> | LEGS     | Wood             | Metal 🗸                               | Plastic                                          | Castors      | Upholstered                          |
| 4        | FILLING  | AIIII3           | iber Seat oam eather/Fiber Mix eather | cushion ☐ Fiber ☑ Foam ☐ Feather/Fiber ☐ Feather | Back cushion | Fiber Foam Feather/Fiber Mix Feather |
| <u>`</u> | COMFORT  | Standard Comfort | Firm Comfort                          |                                                  |              |                                      |
| *        | FUNCTION | Bed              | Electric motion                       | Motion                                           | Recliner     | Sliding                              |
| *        | OPTIONS  | Nails            | Removable                             | Contrast Stitching                               |              |                                      |