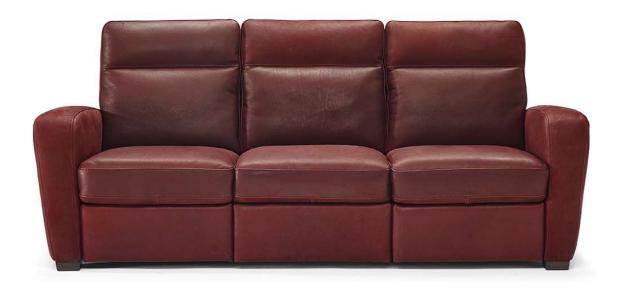

■ Vers. 155



■ Vers. 400+001+049



### NATUZZI EDITIONS

## Accoglienza B938

### **SCHEMATICS**



### **COMPOSITION EXAMPLES**





### Accoglienza B938

#### TECHNICAL INFORMATION

| *        | COVERING | Leather<br>✓     |                                           |                                |              |         |
|----------|----------|------------------|-------------------------------------------|--------------------------------|--------------|---------|
| <b>*</b> | LEGS     | Plastic          | Metal                                     | Wood<br>✓                      | Upholstered  | Castors |
| 4        | FILLING  | Zims _           | Fiber Seat Foam Feather/Fiber Mix Feather | Cushion Fiber Foam Feather/Fil | Back cushion | n       |
| <u>`</u> | COMFORT  | Standar