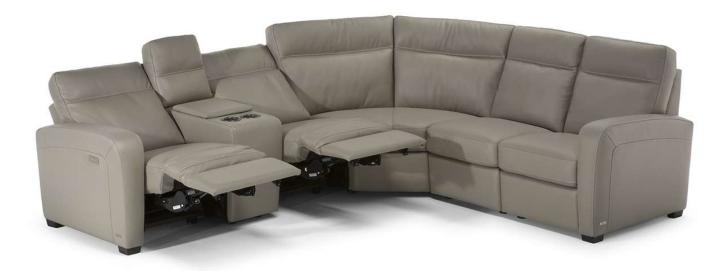

■ Vers. 155



■ Vers. 400+001+049



### NATUZZI EDITIONS

## Accoglienza B938

### **SCHEMATICS**



### **COMPOSITION EXAMPLES**





### Accoglienza B938

#### TECHNICAL INFORMATION

| *        | COVERING | Leather<br>✓     |                                           |                                |              |         |
|----------|----------|------------------|-------------------------------------------|--------------------------------|--------------|---------|
| <b>*</b> | LEGS     | Plastic          | Metal                                     | Wood<br>✓                      | Upholstered  | Castors |
| 4        | FILLING  | Zims _           | Fiber Seat Foam Feather/Fiber Mix Feather | Cushion Fiber Foam Feather/Fil | Back cushion | n       |
| <u>`</u> | COMFORT  | Standard Comfort | Firm Comfort