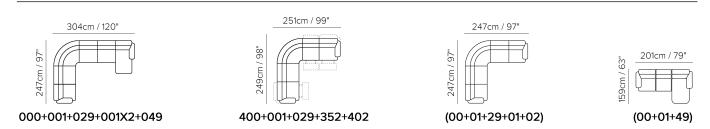

■ Vers. 155



■ Vers. 400+001+049



### NATUZZI EDITIONS

## Accoglienza B938

### **SCHEMATICS**



### **COMPOSITION EXAMPLES**





### Accoglienza B938

#### TECHNICAL INFORMATION

| *        | COVERING | Leather<br>✓     |                                           |                                |              |         |
|----------|----------|------------------|-------------------------------------------|--------------------------------|--------------|---------|
| <b>*</b> | LEGS     | Plastic          | Metal                                     | Wood<br>✓                      | Upholstered  | Castors |
| 4        | FILLING  | Zims _           | Fiber Seat Foam Feather/Fiber Mix Feather | Cushion Fiber Foam Feather/Fil | Back cushion | n       |
| <u>`</u> | COMFORT  | Standard Comfort | Firm Comfort                              |                                |              |         |
| *        | FUNCTION