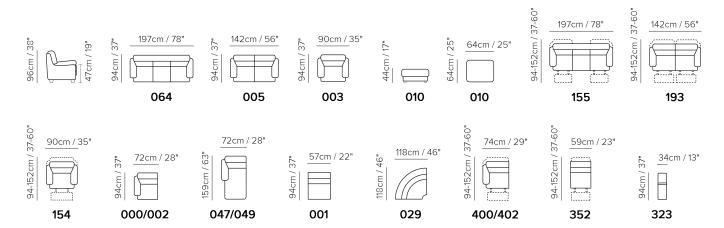

■ Vers. 155



■ Vers. 400+001+049



### NATUZZI EDITIONS

## Accoglienza B938

### **SCHEMATICS**



### **COMPOSITION EXAMPLES**





### Accoglienza B938

#### TECHNICAL INFORMATION

| *        | COVERING | Leather<br>✓     |                                           |                                |              |         |
|----------|----------|------------------|-------------------------------------------|--------------------------------|--------------|---------|
| <b>*</b> | LEGS     | Plastic          | Metal                                     | Wood<br>✓                      | Upholstered  | Castors |
| 4        | FILLING  | Zims _           | Fiber Seat Foam Feather/Fiber Mix Feather | Cushion Fiber Foam Feather/Fil | Back cushion | n       |
| <u>`</u> | COMFORT  | Standard Comfort | Firm Comfort                              |                                |              |