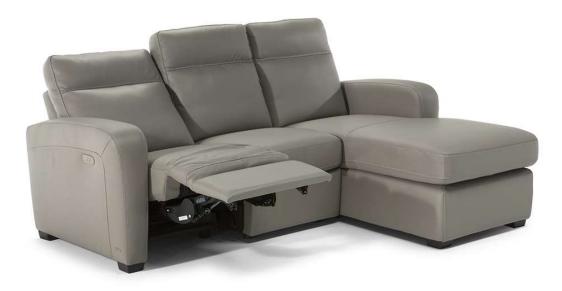

■ Vers. 155



■ Vers. 400+001+049



### NATUZZI EDITIONS

## Accoglienza B938

### **SCHEMATICS**



### **COMPOSITION EXAMPLES**





### Accoglienza B938

#### TECHNICAL INFORMATION

| *        | COVERING | Leather<br>✓     |                                           |                                |              |         |
|----------|----------|------------------|-------------------------------------------|--------------------------------|--------------|---------|
| <b>*</b> | LEGS     | Plastic          | Metal                                     | Wood<br>✓                      | Upholstered  | Castors |
| 4        | FILLING  | Zims _           | Fiber Seat Foam Feather/Fiber Mix Feather | Cushion Fiber Foam Feather/Fil | Back cushion | n       |
| <u>`</u> | COMFORT  | Standard Comfort | Fir