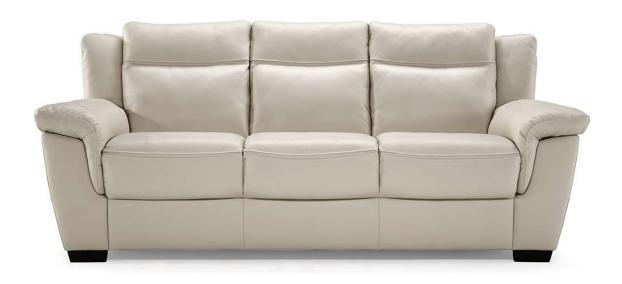

■ Vers. 064



■ Vers. 064



### NATUZZI EDITIONS

# Gaetano B865

#### **SCHEMATICS**



### **COMPOSITION EXAMPLES**





## Gaetano B865

#### TECHNICAL INFORMATION

| *        | COVERING | Leather 🗸        |                                 |                    |              |                                      |
|----------|----------|------------------|---------------------------------|--------------------|--------------|--------------------------------------|
| #        | LEGS     | Wood<br>✓        | Metal                           | Plastic            | Castors      | Upholstered                          |
| <b>4</b> | FILLING  | , ((11)          | Floam Feather/Fiber Mix Feather | t cushion          | Back cushion | Fiber Foam Feather/Fiber Mix Feather |
| <u>L</u> | COMFORT