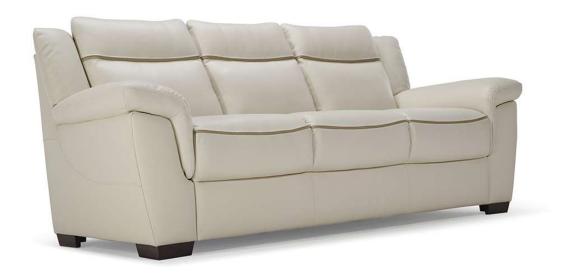

■ Vers. 064



■ Vers. 064



### NATUZZI EDITIONS

# Gaetano B865

#### **SCHEMATICS**



### **COMPOSITION EXAMPLES**





## Gaetano B865

#### TECHNICAL INFORMATION

| *        | COVERING | Leather 🗸        |                                 |                    |              |                                      |
|----------|----------|------------------|---------------------------------|--------------------|--------------|--------------------------------------|
| #        | LEGS     | Wood<br>✓        | Metal                           | Plastic            | Castors      | Upholstered                          |
| <b>4</b> | FILLING  | , ((11)          | Floam Feather/Fiber Mix Feather | t cushion          | Back cushion | Fiber Foam Feather/Fiber Mix Feather |
| <u>L</u> | COMFORT  | Standard Co