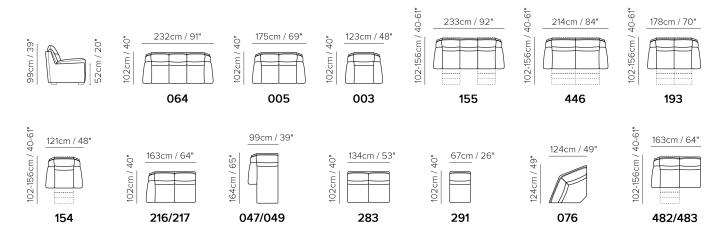

■ Vers. 064



■ Vers. 064



### NATUZZI EDITIONS

# Gaetano B865

#### **SCHEMATICS**



### **COMPOSITION EXAMPLES**





## Gaetano B865

#### TECHNICAL INFORMATION

| *        | COVERING | Leather 🗸        |                                 |                    |              |                                      |
|----------|----------|------------------|---------------------------------|--------------------|--------------|--------------------------------------|
| #        | LEGS     | Wood<br>✓        | Metal                           | Plastic            | Castors      | Upholstered                          |
| <b>4</b> | FILLING  | , ((11)          | Floam Feather/Fiber Mix Feather | t cushion          | Back cushion | Fiber Foam Feather/Fiber Mix Feather |
| <u>L</u> | COMFORT  | Standard Comfort | Firm Comfort                    |                    |