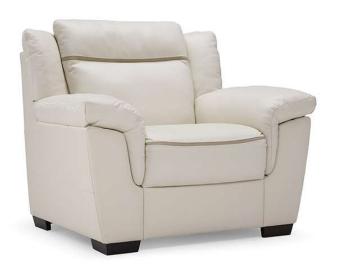

■ Vers. 064



■ Vers. 064



### NATUZZI EDITIONS

# Gaetano B865

#### **SCHEMATICS**



### **COMPOSITION EXAMPLES**





## Gaetano B865

#### TECHNICAL INFORMATION

| *        | COVERING | Leather 🗸        |                                 |                    |              |                                      |
|----------|----------|------------------|---------------------------------|--------------------|--------------|--------------------------------------|
| #        | LEGS     | Wood<br>✓        | Metal                           | Plastic            | Castors      | Upholstered                          |
| <b>4</b> | FILLING  | , ((11)          | Floam Feather/Fiber Mix Feather | t cushion          | Back cushion | Fiber Foam Feather/Fiber Mix Feather |
| <u>L</u> | COMFORT  | Standard Comfort | Firm Co