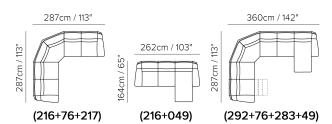

■ Vers. 064



■ Vers. 064



### NATUZZI EDITIONS

# Gaetano B865

#### **SCHEMATICS**



### **COMPOSITION EXAMPLES**





## Gaetano B865

#### TECHNICAL INFORMATION

| *        | COVERING | Leather 🗸        |                                 |                    |              |                                      |
|----------|----------|------------------|---------------------------------|--------------------|--------------|--------------------------------------|
| #        | LEGS     | Wood<br>✓        | Metal                           | Plastic            | Castors      | Upholstered                          |
| <b>4</b> | FILLING  | , ((11)          | Floam Feather/Fiber Mix Feather | t cushion          | Back cushion | Fiber Foam Feather/Fiber Mix Feather |
| <u>L</u> | COMFORT  | Standard Comfort | Firm Comfort                    |                    |              |