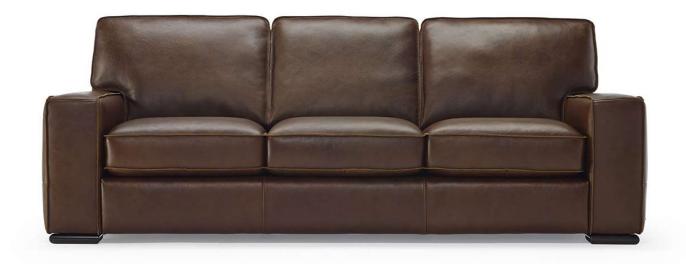

#### SCHEMATICS

#### TECHNICAL INFORMATION

| *         | COVERING | Leather<br>🔽     |                                                                           |                                                 |              |                                                                                     |
|-----------|----------|------------------|---------------------------------------------------------------------------|-------------------------------------------------|--------------|-------------------------------------------------------------------------------------|
| #         | LEGS     | Wood<br>🔽        | Metal                                                                     | Plastic                                         | Castors      | Upholstered                                                                         |
| 4         | FILLING  | Arms             | Fiber     Seat       Foam     Feather/Fiber Mix       Feather     Feather | cushion Fiber<br>Foam<br>Feather/Fib<br>Feather | Back cushion | <ul> <li>Fiber</li> <li>Foam</li> <li>Feather/Fiber Mix</li> <li>Feather</li> </ul> |
| <u>\$</u> | COMFORT  | Standard Comfort | : Firm Comfort                                                            |                                                 |              |                                                                                     |
| *         | FUNCTION | Bed              | Electric motion                                                           | Motion                                          | Recliner     | Sliding                                                                             |
| *         | OPTIONS  | Nails<br>🖌       | Removable                                                                 | Contrast Stitching                              |              |                                                                                     |