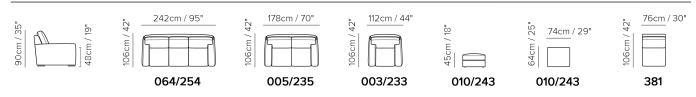

Vers. 064



Vers. 064



## Vincenzo B858

#### SCHEMATICS



#### COMPOSITION EXAMPLES

## Vincenzo B858

#### TECHNICAL INFORMATION

| *         | COVERING | Leather<br>🔽     |                                                                           |                                                 |              |                                                                                     |
|-----------|----------|------------------|---------------------------------------------------------------------------|-------------------------------------------------|--------------|-------------------------------------------------------------------------------------|
| #         | LEGS     | Wood<br>🔽        | Metal                                                                     | Plastic                                         | Castors