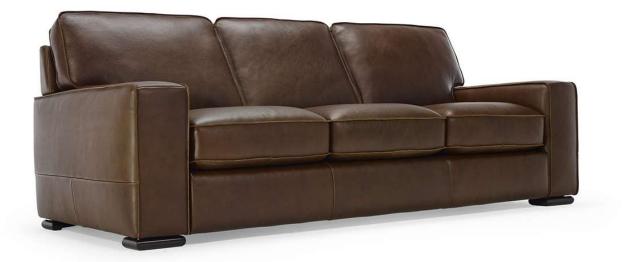

#### SCHEMATICS

#### TECHNICAL INFORMATION

| *         | COVERING | Leather<br>🔽     |                                                                           |                                                 |              |                                                                                     |
|-----------|----------|------------------|---------------------------------------------------------------------------|-------------------------------------------------|--------------|-------------------------------------------------------------------------------------|
| #         | LEGS     | Wood<br>🔽        | Metal                                                                     | Plastic                                         | Castors      | Upholstered                                                                         |
| 4         | FILLING  | Arms             | Fiber     Seat       Foam     Feather/Fiber Mix       Feather     Feather | cushion Fiber<br>Foam<br>Feather/Fib<br>Feather | Back cushion | <ul> <li>Fiber</li> <li>Foam</li> <li>Feather/Fiber Mix</li> <li>Feather</li> </ul> |
| <u>\$</u> | COMFORT  | Standard Comfort | : Firm Comfort                                                            |                                                 |              |                                                                                     |
| *         | FUNCTION | Bed              | Electric motion                                                           | Motion                                          | Recliner     | Sliding                                                                             |
| *         | OPTIONS  | Nails<br>🖌       | Removable                                                                 | Contrast Stitching                              |              |                                                                                     |