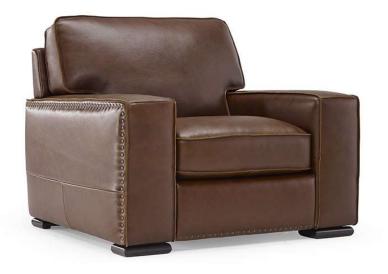

#### SCHEMATICS

#### TECHNICAL INFORMATION

| *         | COVERING | Leather<br>🔽     |                                                                           |                                                 |              |                                                                                     |
|-----------|----------|------------------|---------------------------------------------------------------------------|-------------------------------------------------|--------------|-------------------------------------------------------------------------------------|
| #         | LEGS     | Wood<br>🔽        | Metal                                                                     | Plastic                                         | Castors      | Upholstered                                                                         |
| 4         | FILLING  | Arms             | Fiber     Seat       Foam     Feather/Fiber Mix       Feather     Feather | cushion Fiber<br>Foam<br>Feather/Fib<br>Feather | Back cushion | <ul> <li>Fiber</li> <li>Foam</li> <li>Feather/Fiber Mix</li> <li>Feather</li> </ul> |
| <u>\$</u> | COMFORT  | Standard Comfort | : Firm Comfort                                                            |                                                 |              |                                                                                     |
| *         | FUNCTION | Bed              | Electric motion                                                           | Motion                                          | Recliner     | Sliding                                                                             |
| *         | OPTIONS  | Nails<br>🖌       | Removable                                                                 | Contrast Stitching                              |              |                                                                                     |