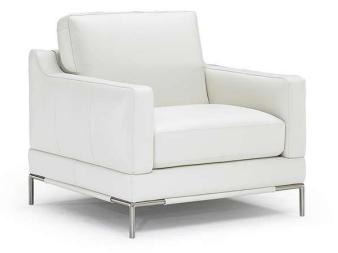

# Giuliano B754

■ Vers. 064

Vers. 239

#### NOTES

- All arms, back and seat surfaces are covered in Top Grain.
- This model is available with split leather exterior covering (Side, Rear and Front Panels)
- Tight Seat Cushion (the seat cushions of the models are fixed to the frame)
- Loose Back Cushion (the back cushions of the model are not fixed to the frame)
- Wood Frame
- Without Feet Assembled (the feet will be in a bag inside the package)
- Plastic Wrap (the model will be wrapped in a plastic bag)
- Feet available in wood finishings 09 (Walnut) / 18 (Wengè)
- Second option versions have feet available in metal finishing 75 (Glazed Nickel)
- Feet height 15,0 cm
- Versions 009/239 are available only in Top Grain.