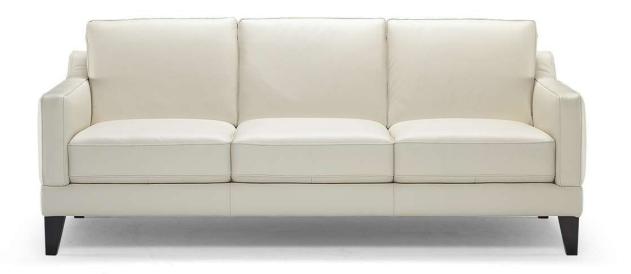

# Giuliano B754

■ Vers. 064

Vers. 239

#### NOTES

- All arms, back and seat surfaces are covered in Top Grain.
- This model is available with split leather exterior covering (Side, Rear and Front Panels)
- Tight Seat Cushion (the seat cushions of the models are fixed to the frame)
- Loose Back Cushion (the back cushions of the model are not fixed to the frame)
- Wood Frame
- Without Feet Assembled (the feet will be in a bag inside the package)
- Plastic Wrap (the model will be wrapped in a plastic bag)
- Feet available in wood finishings 09 (Walnut) / 18 (Wengè)
- Second option versions have feet available in metal finishing 75 (Glazed Nickel)
- Feet height 15,0 cm
- Versions 009/239 are available only in Top Grain.