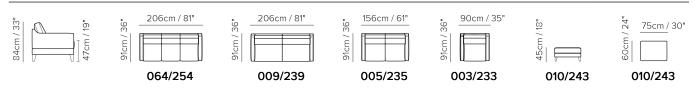

#### SCHEMATICS

#### NOTES

- All arms, back and seat surfaces are covered in Top Grain.
- This model is available with split leather exterior covering (Side, Rear and Front Panels)
- Tight Seat Cushion (the seat cushions of the models are fixed to the frame)
- Loose Back Cushion (the back cushions of the model are not fixed to the frame)
- Wood Frame
- Without Feet Assembled (the feet will be in a bag inside the package)
- Plastic Wrap (the model will be wrapped in a plastic bag)
- Feet available in wood finishings 09 (Walnut) / 18 (Wengè)
- Second option versions have feet available in metal finishing 75 (Glazed Nickel)
- Feet height 15,0 cm
- Versions 009/239 are available only in Top Grain.