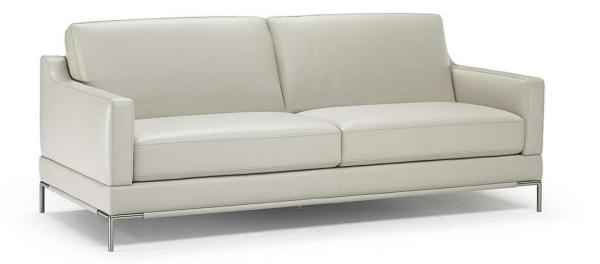

# Giuliano B754

■ Vers. 064

Vers. 239

#### NOTES

- All arms, back and seat surfaces are covered in Top Grain.
- This model is available with split leather exterior covering (Side, Rear and Front Panels)
- Tight Seat Cushion (the seat cushions of the models are fixed to the frame)
- Loose Back Cushion (the back cushions of the model are not fixed to the frame)
- Wood Frame
- Without Feet Assembled (the feet will be in a bag inside the package)
- Plastic Wrap (the model will be wrapped in a plastic bag)
- Feet available in wood finishings 09 (Walnut) / 18 (Wengè)
- Second option versions have feet available in metal finishing 75 (Glazed Nickel)
- Feet height 15,0 cm
- Versions 009/239 are available only in Top Grain.