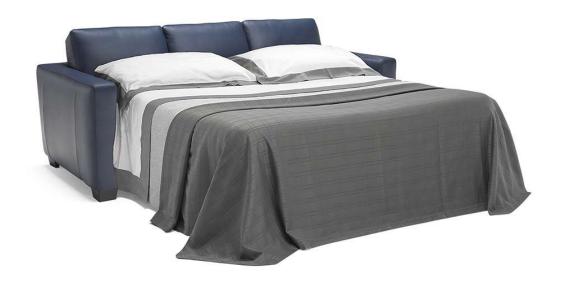

#### BED MECHANISM & MATTRESS

|             | MECHANISM                   |         | MATT        | RESS  |        |    |
|-------------|-----------------------------|---------|-------------|-------|--------|----|
| VERSIONS    | TYPE                        | VERSION | IS TYPE     | DIMEN | NSIONS |    |
|             |                             |         |             | W     | L      | Н  |
| 008,022,023 | Metal Mesh - Double folding | 008,022 | .023 Spring | 153   | 182    | 12 |