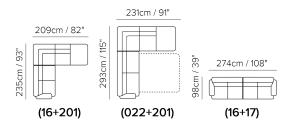

■ Vers. 009



■ Vers. 008

### **SCHEMATICS**



## **COMPOSITION EXAMPLES**



#### TECHNICAL INFORMATION

| *        | COVERING | Leather<br>✓     | Soft Cover                                        |                                             |              |                                      |
|----------|----------|------------------|---------------------------------------------------|---------------------------------------------|--------------|--------------------------------------|
| #        | LEGS     | Plastic          | Metal                                             | Wood<br>✓                                   | Upholstered  | Castors                              |
| 4        | FILLING  | AIII3            | Fiber Sea<br>Foam<br>Feather/Fiber Mix<br>Feather | at cushion Fiber Foam Feather/Fiber Feather | Back cushion | Fiber Foam Feather/Fiber Mix