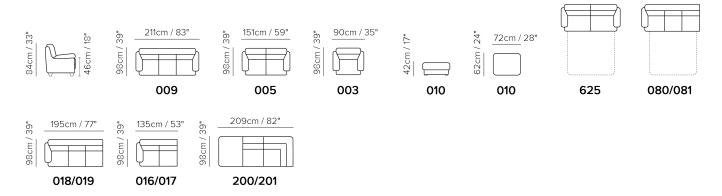

■ Vers. 009



■ Vers. 008

### **SCHEMATICS**



## **COMPOSITION EXAMPLES**



#### TECHNICAL INFORMATION

| *        | COVERING | Leather<br>✓     | Soft Cover                                        |                                             |              |                                      |
|----------|----------|------------------|---------------------------------------------------|---------------------------------------------|--------------|--------------------------------------|
| #        | LEGS     | Plastic          | Metal                                             | Wood<br>✓                                   | Upholstered  | Castors                              |
| 4        | FILLING  | AIII3            | Fiber Sea<br>Foam<br>Feather/Fiber Mix<br>Feather | at cushion Fiber Foam Feather/Fiber Feather | Back cushion