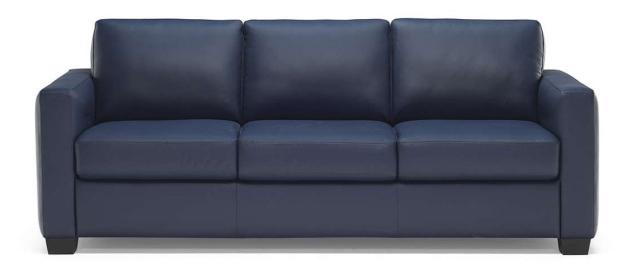

■ Vers. 009



■ Vers. 008

### **SCHEMATICS**



## **COMPOSITION EXAMPLES**



#### TECHNICAL INFORMATION

| *        | COVERING | Leather<br>✓     | Soft Cover                                        |                                             |              |                                      |
|----------|----------|------------------|---------------------------------------------------|---------------------------------------------|--------------|--------------------------------------|
| #        | LEGS     | Plastic          | Metal                                             | Wood<br>✓                                   | Upholstered  | Castors                              |
| 4        | FILLING  | AIII3            | Fiber Sea<br>Foam<br>Feather/Fiber Mix<br>Feather | at cushio