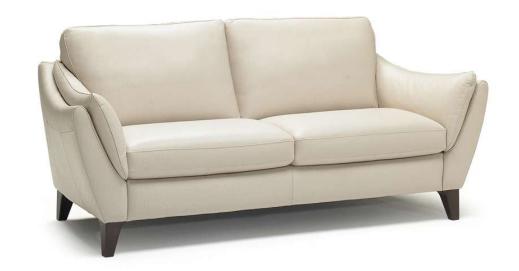

# Edoardo A486

#### **NOTES**

- All arms, back and seat surfaces are covered in Top Grain.
- This model is available with split leather exterior covering (Side, Rear and Front Panels)
- Tight Seat Cushion (the seat cushions of the models are fixed to the frame)
- Tight Back Cushion (the back cushions of the models are fixed to the frame)
- Wood Frame
- Without Feet Assembled (the feet will be in a bag inside the package)
- Plastic Wrap (the model will be wrapped in a plastic bag)
- Feet available in wood finishings 09 (Walnut) / 18 (Wengè)
- Feet height 15,0 cm