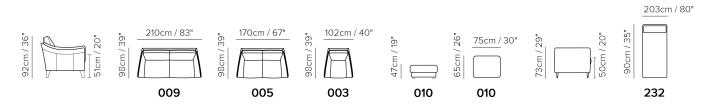

■ Vers. 009



■ Vers. 009



## NATUZZI EDITIONS

# Edoardo A486

### **SCHEMATICS**





## Edoardo A486

#### TECHNICAL INFORMATION

| *        | COVERING | Leather 🗸        | Soft Cover                                       |                                            |              |                                      |
|----------|----------|------------------|--------------------------------------------------|--------------------------------------------|--------------|--------------------------------------|
| #        | LEGS     | Plastic          | Metal                                            | Wood<br>✓                                  | Upholstered  | Castors                              |
| 4        | FILLING  |                  | Fiber Se<br>Foam<br>Feather/Fiber Mix<br>Feather | eat cushion Fiber Foam Feather/Fib Feather | Back cushion | Fiber Foam Feather