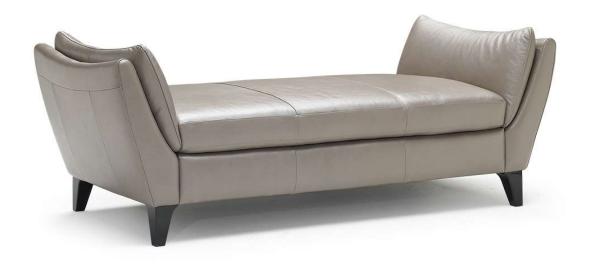

# Edoardo A486

#### **NOTES**

- All arms, back and seat surfaces are covered in Top Grain.
- This model is available with split leather exterior covering (Side, Rear and Front Panels)
- Tight Seat Cushion (the seat cushions of the models are fixed to the frame)
- Tight Back Cushion (the back cushions of the models are fixed to the frame)
- Wood Frame
- Without Feet Assembled (the feet will be in a bag inside the package)
- Plastic Wrap (the model will be wrapped in a plastic bag)
- Feet available in wood finishings 09 (Walnut) / 18 (Wengè)
- Feet height 15,0 cm