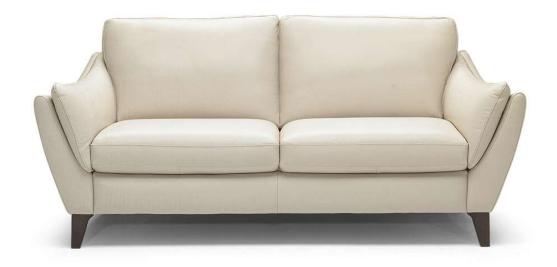

# Edoardo A486

#### **NOTES**

- All arms, back and seat surfaces are covered in Top Grain.
- This model is available with split leather exterior covering (Side, Rear and Front Panels)
- Tight Seat Cushion (the seat cushions of the models are fixed to the frame)
- Tight Back Cushion (the back cushions of the models are fixed to the frame)
- Wood Frame
- Without Feet Assembled (the feet will be in a bag inside the package)
- Plastic Wrap (the model will be wrapped in a plastic bag)
- Feet available in wood finishings 09 (Walnut) / 18 (Wengè)
- Feet height 15,0 cm