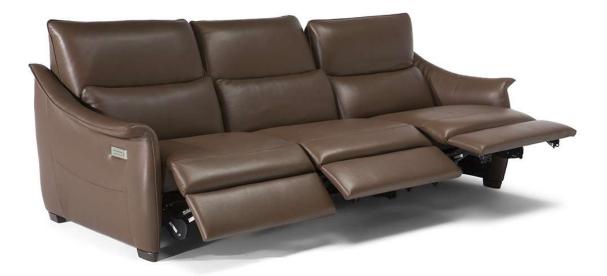

#### NOTES

- Excellent Italian craftsmanship, Triple Motion functions and high visual and seating comfort characterize this sofa, which has a soft, welcoming design
- Triple motion mechanism (vers. Nxx) activates footrest, headrest and lumbar support.
- Models with triple motion mechanism have a "home" button that resets from the relax position to the original position all in one movement. The "home" button is the first of the three switches and is activated by continuous pressure.
- Thanks to ZeroWall mechanism, seat and back cushions can be reclined at a great length without moving sofa away from the wall.
- Model not available with fabric art. Manopesca.
- Tight Seat Cushion (the seat cushions of the models are fixed to the frame)
- Tight Back Cushion (the back cushions of the models are fixed to the frame)
- With Leather Side (the sectional pieces come with leather sides)
- Wood Frame
- Without Feet Assembled (the feet will be in a bag inside the package)
- Plastic Wrap (the model will be wrapped in a plastic bag)
- Feet available in wood finishings 09 (Walnut) / 18 (Wengè)