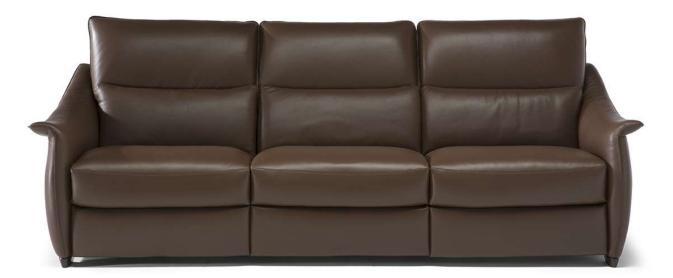

#### NOTES

- Excellent Italian craftsmanship, Triple Motion functions and high visual and seating comfort characterize this sofa, which has a soft, welcoming design
- Triple motion mechanism (vers. Nxx) activates footrest, headrest and lumbar support.
- Models with triple motion mechanism have a "home" button that resets from the relax position to the original position all in one movement. The "home" button is the first of the three switches and is activated by continuous pressure.
- Thanks to ZeroWall mechanism, seat and back cushions can be reclined at a great length without moving sofa away from the wall.
- Model not available with fabric art. Manopesca.
- Tight Seat Cushion (the seat cushions of the models are fixed to the frame)
- Tight Back Cushion (the back cushions of the models are fixed to the frame)
- With Leather Side (the sectional pieces come with leather sides)
- Wood Frame
- Without Feet Assembled (the feet will be in a bag inside the package)
- Plastic Wrap (the model will be wrapped in a plastic bag)
- Feet available in wood finishings 09 (Walnut) / 18 (Wengè)