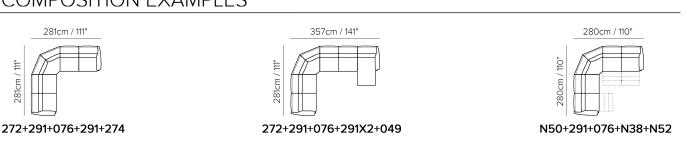

#### Pliè 3061



■ Vers. N50+N38+N52



Vers. N50+N38+N52



### Pliè 3061

**SCHEMATICS** 



COMPOSITION EXAMPLES

N25



#### TECHNICAL INFORMATION

| *         | COVERING | Leather<br>🔽     | Soft Cover                                        |                                                      |              |                                                                                             |
|-----------|----------|------------------|---------------------------------------------------|------------------------------------------------------|--------------|---------------------------------------------------------------------------------------------|
| #         | LEGS     | Wood<br>🔽        | Metal                                             | Plastic                                              | Castors      | Upholstered