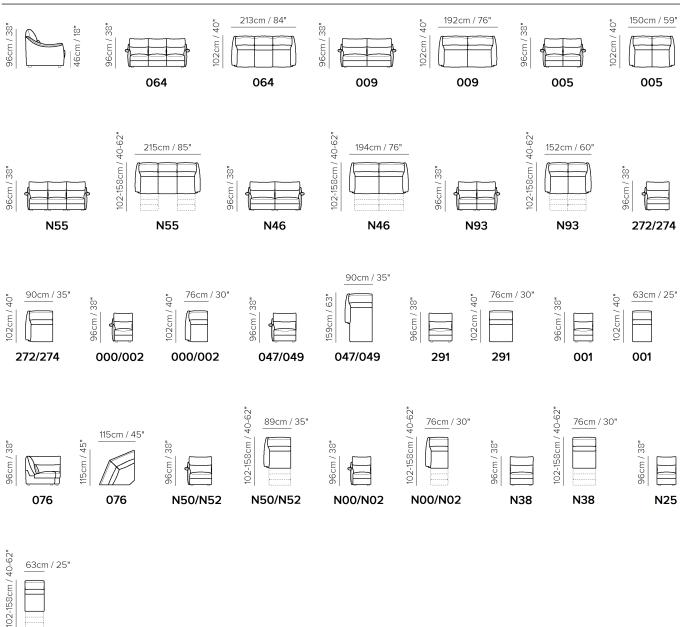

#### Pliè 3061

■ Vers. N50+N38+N52

Vers. N50+N38+N52

### Pliè 3061

**SCHEMATICS** 

COMPOSITION EXAMPLES

N25

• Feet height 4,5 cm

NOTES