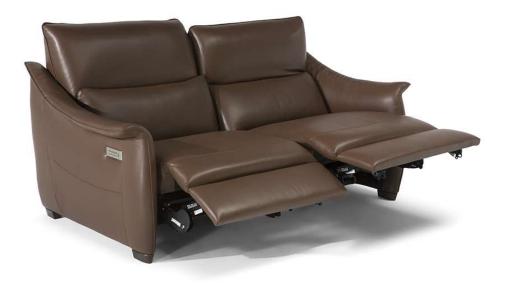

#### NOTES

- Excellent Italian craftsmanship, Triple Motion functions and high visual and seating comfort characterize this sofa, which has a soft, welcoming design
- Triple motion mechanism (vers. Nxx) activates footrest, headrest and lumbar support.
- Models with triple motion mechanism have a "home" button that resets from the relax position to the original position all in one movement. The "home" button is the first of the three switches and is activated by continuous pressure.
- Thanks to ZeroWall mechanism, seat and back cushions can be reclined at a great length without moving sofa away from the wall.
- Model not available with fabric art. Manopesca.
- Tight Seat Cushion (the seat cushions of the models are fixed to the frame)
- Tight Back Cushion (the back cushions of the models are fixed to the frame)
- With Leather Side (the sectional pieces come with leather sides)
- Wood Frame
- Without Feet Assembled (the feet will be in a bag inside the package)
- Plastic Wrap (the model will be wrapped in a plastic bag)
- Feet available in wood finishings 09 (Walnut) / 18 (Wengè)