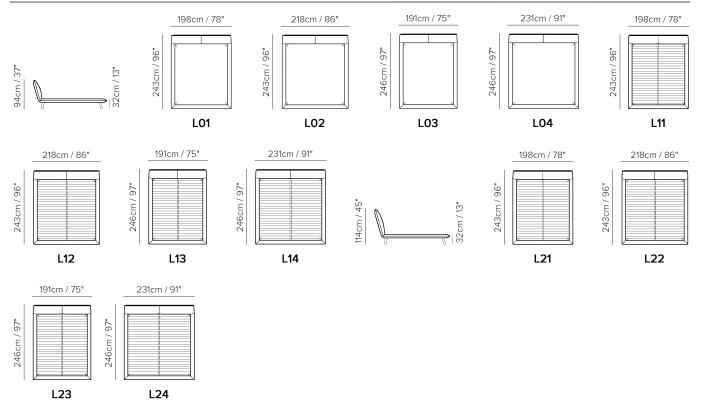

Vers. L01



Vers. L01



#### Piuma L011

#### SCHEMATICS



#### Piuma L011

#### TECHNICAL INFORMATION

| *          | COVERING | Mix          | Soft Cover                                         |                                                   |              |                                                                                     |
|------------|----------|--------------|----------------------------------------------------|---------------------------------------------------|--------------|-------------------------------------------------------------------------------------|
| #          | LEGS     | Wood         | Plastic                                            | Metal                                             | Upholstered  | Castors                                                                             |
| 4