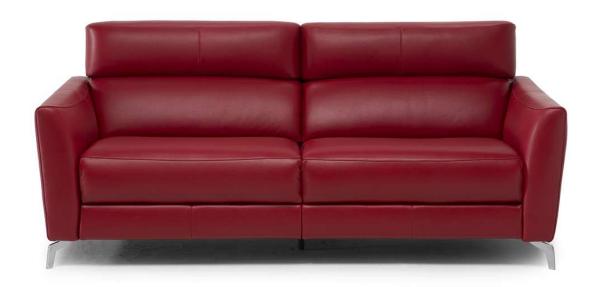

#### **NOTES**

- A simple, versatile sofa designed by Enrique Mati, ideal for any space and furnishing style.
   Thanks to the Dual Power mechanism, the headrest and footrest can be operated separately for an unprecedented relaxation.
- FABRIC: In fabric contrast welt (as well as any another decorative detail such as a band under arm cushion or inserts) can be made with any color of art. Le Mans.
- Model has power combined headrest. ATTENTION! The headrest opens first followed by the footrest; then the headrest has one final extra rotation for comfortable TV watching position.
- Thanks to ZeroWall mechanism, seat and back cushions can be reclined at a great length without moving sofa away from the wall.
- Tight Seat Cushion (the seat cushions of the models are fixed to the frame)
- Tight Back Cushion (the back cushions of the models are fixed to the frame)
- With Leather Side (the sectional pieces come with leather sides)
- Wood Frame
- Without Feet Assembled (the feet will be in a bag inside the package)
- Plastic Wrap (the model will be wrapped in a plastic bag)
- Feet available in metal finishings 77 (Glossy Chromed) / 78 (Black Chrome)
- Feet height 11,0 cm