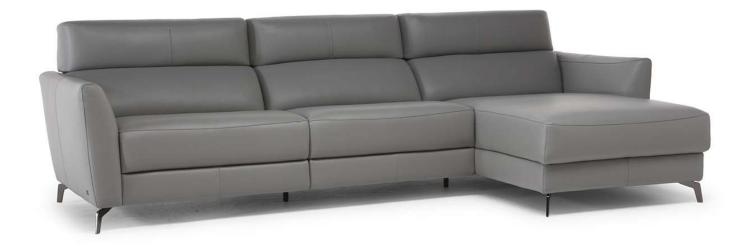

#### **NOTES**

- A simple, versatile sofa designed by Enrique Mati, ideal for any space and furnishing style.
   Thanks to the Dual Power mechanism, the headrest and footrest can be operated separately for an unprecedented relaxation.
- FABRIC: In fabric contrast welt (as well as any another decorative detail such as a band under arm cushion or inserts) can be made with any color of art. Le Mans.
- Model has power combined headrest. ATTENTION! The headrest opens first followed by the footrest; then the headrest has one final extra rotation for comfortable TV watching position.
- Thanks to ZeroWall mechanism, seat and back cushions can be reclined at a great length without moving sofa away from the wall.
- Tight Seat Cushion (the seat cushions of the models are fixed to the frame)
- Tight Back Cushion (the back cushions of the models are fixed to the frame)
- With Leather Side (the sectional pieces come with leather sides)
- Wood Frame
- Without Feet Assembled (the feet will be in a bag inside the package)
- Plastic Wrap (the model will be wrapped in a plastic bag)
- Feet available in metal finishings 77 (Glossy Chromed) / 78 (Black Chrome)
- Feet height 11,0 cm