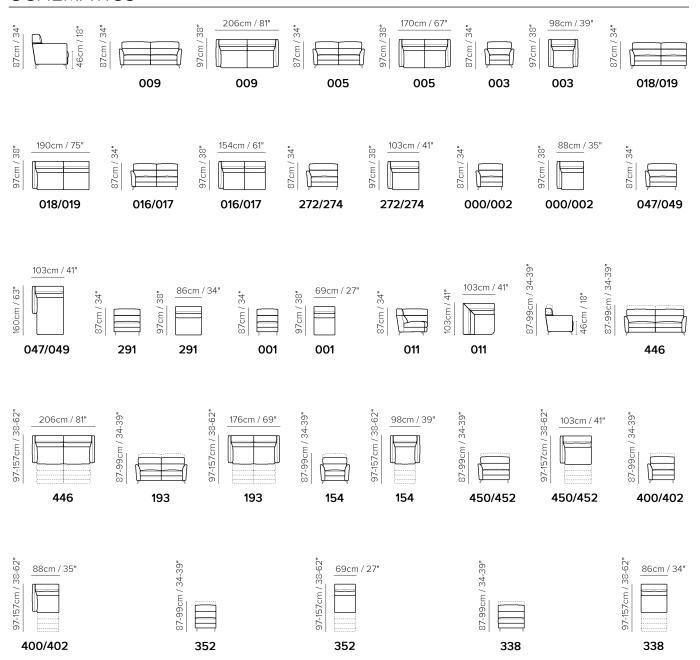

■ Vers. 446



■ Vers. 446



### **SCHEMATICS**



## **COMPOSITION EXAMPLES**



#### TECHNICAL INFORMATION

| *        | COVERING | Leather 🗸    | Soft Cover                                |                                         |              |                                      |
|----------|----------|--------------|-------------------------------------------|-----------------------------------------|--------------|--------------------------------------|
| <b>+</b> | LEGS     | Wood         | Plastic                                   | Metal 🗸                                 | Upholstered  | Castors                              |
| 4        | FILLING  | Arms         | Fiber Seat Foam Feather/Fiber Mix Feather | cushion Fiber Foam Feather/Fibe Feather | Back cushion | Fiber Foam Feather/Fiber Mix Feather |
| 4        | COMFORT  |