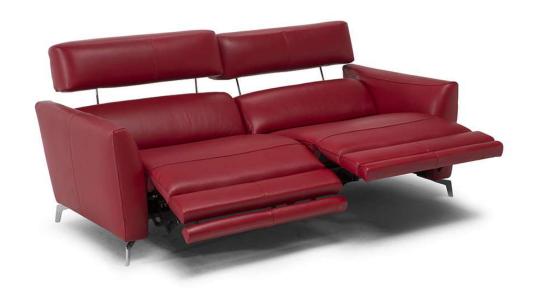

#### **NOTES**

- A simple, versatile sofa designed by Enrique Mati, ideal for any space and furnishing style.
   Thanks to the Dual Power mechanism, the headrest and footrest can be operated separately for an unprecedented relaxation.
- FABRIC: In fabric contrast welt (as well as any another decorative detail such as a band under arm cushion or inserts) can be made with any color of art. Le Mans.
- Model has power combined headrest. ATTENTION! The headrest opens first followed by the footrest; then the headrest has one final extra rotation for comfortable TV watching position.
- Thanks to ZeroWall mechanism, seat and back cushions can be reclined at a great length without moving sofa away from the wall.
- Tight Seat Cushion (the seat cushions of the models are fixed to the frame)
- Tight Back Cushion (the back cushions of the models are fixed to the frame)
- With Leather Side (the sectional pieces come with leather sides)
- Wood Frame
- Without Feet Assembled (the feet will be in a bag inside the package)
- Plastic Wrap (the model will be wrapped in a plastic bag)
- Feet available in metal finishings 77 (Glossy Chromed) / 78 (Black Chrome)
- Feet height 11,0 cm