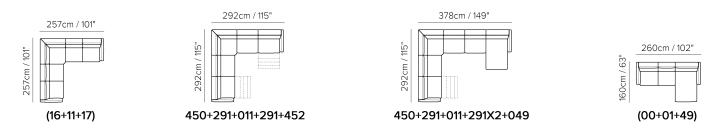

■ Vers. 446



■ Vers. 446



### **SCHEMATICS**



## **COMPOSITION EXAMPLES**



#### TECHNICAL INFORMATION

| *        | COVERING | Leather 🗸    | Soft Cover                                |                                         |              |                                      |
|----------|----------|--------------|-------------------------------------------|-----------------------------------------|--------------|--------------------------------------|
| <b>+</b> | LEGS     | Wood         | Plastic                                   | Metal 🗸                                 | Upholstered  | Castors                              |
| 4        | FILLING  | Arms         | Fiber Seat Foam Feather/Fiber Mix Feather | cushion Fiber Foam Feather/Fibe Feather | Back cushion | Fiber Foam Feather/Fiber Mix Feather |
| 4        | COMFORT  | Firm Comfort | Standard Comfor