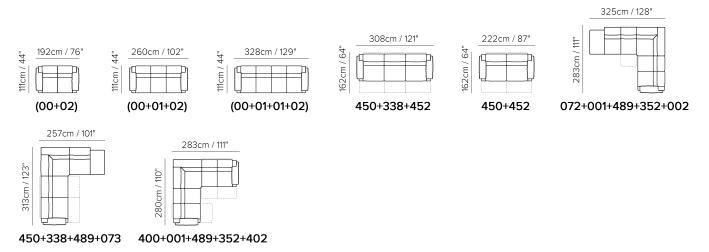

■ Vers. 450+338+452



■ Vers. 450+338+452



### **SCHEMATICS**



# **COMPOSITION EXAMPLES**



### TECHNICAL INFORMATION

| 煮        | COVERING | Leather 🗸        | Soft Cover                            |                                                |              |                                      |
|----------|----------|------------------|---------------------------------------|------------------------------------------------|--------------|--------------------------------------|
| <b>*</b> | LEGS     | Wood             | Metal                                 | Plastic 🗸                                      | Castors      | Upholstered                          |
| 4        | FILLING  | ✓ F              | riber Second Second Seather/Fiber Mix | eat cushion Fiber Foam Feather/Fiber N Feather | Back cushion | Fiber Foam Feather/Fiber Mix Feather |
| <u>`</u> | COMFORT  | Sta