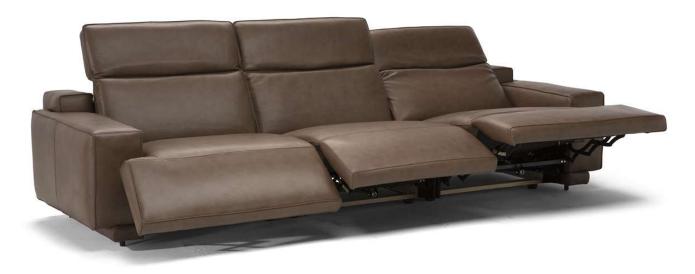

#### **NOTES**

- The square and linear shapes of lago combine in perfect harmony with the softness of the padding and give it a pleasantly surprising appearance.
- The particularly low seating offers comfort and aesthetic appeal.
- Beauty meets innovation in this sofa: in fact the recline system ensures maximum comfort with the adjustable footrest and headrest, adaptable to your individual needs.
- The exceptionally crafted "pinched" seams frame the padding and set off the coverings.
   Thanks to these features lago is an exceptional sofa ideal for enhancing living and family rooms.
- To allow modularity, the single elements can be put together thanks to the rubber stops under the leas.
- Available with Soft Touch mechanism that changes the seat and back cushion position with a simple tap.
- The model has internal soft touch buttons on the arm to activate the mechanism.
- Model has power combined headrest. ATTENTION! The headrest opens first followed by the footrest; then the headrest has one final extra rotation for comfortable TV watching position.
- Stationary versions have manually adjustable headrests.
- Thanks to ZeroWall mechanism, seat and back cushions can be reclined at a great length without moving sofa away from the wall.
- Versions Axx-Cxx-Dxx--Exx are available with rechargeable battery pack. There is a power
  cord outlet with a finish grommet on the lower back of the sofa rather than the bottom. This
  design is such to allow for easy plug and unplug action for charging.