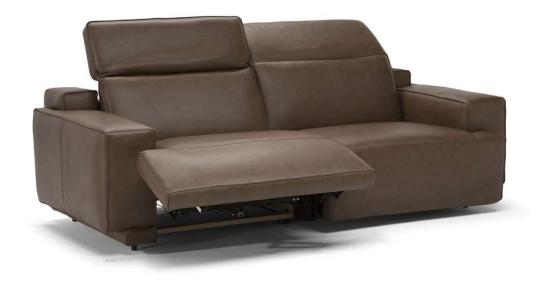

#### **NOTES**

- The square and linear shapes of lago combine in perfect harmony with the softness of the padding and give it a pleasantly surprising appearance.
- The particularly low seating offers comfort and aesthetic appeal.
- Beauty meets innovation in this sofa: in fact the recline system ensures maximum comfort with the adjustable footrest and headrest, adaptable to your individual needs.
- The exceptionally crafted "pinched" seams frame the padding and set off the coverings.
   Thanks to these features lago is an exceptional sofa ideal for enhancing living and family rooms.
- To allow modularity, the single elements can be put together thanks to the rubber stops under the leas.
- Available with Soft Touch mechanism that changes the seat and back cushion position with a simple tap.
- The model has internal soft touch buttons on the arm to activate the mechanism.
- Model has power combined headrest. ATTENTION! The headrest opens first followed by the footrest; then the headrest has one final extra rotation for comfortable TV watching position.
- Stationary versions have manually adjustable headrests.
- Thanks to ZeroWall mechanism, seat and back cushions can be reclined at a great length without moving sofa away from the wall.
- Versions Axx-Cxx-Dxx--Exx are available with rechargeable battery pack. There is a power
  cord outlet with a finish grommet on the lower back of the sofa rather than the bottom. This
  design is such to allow for easy plug and unplug action for charging.