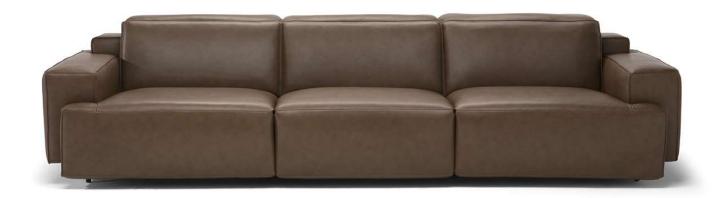

#### **NOTES**

- The square and linear shapes of lago combine in perfect harmony with the softness of the padding and give it a pleasantly surprising appearance.
- The particularly low seating offers comfort and aesthetic appeal.
- Beauty meets innovation in this sofa: in fact the recline system ensures maximum comfort with the adjustable footrest and headrest, adaptable to your individual needs.
- The exceptionally crafted "pinched" seams frame the padding and set off the coverings.
   Thanks to these features lago is an exceptional sofa ideal for enhancing living and family rooms.
- To allow modularity, the single elements can be put together thanks to the rubber stops under the leas.
- Available with Soft Touch mechanism that changes the seat and back cushion position with a simple tap.
- The model has internal soft touch buttons on the arm to activate the mechanism.
- Model has power combined headrest. ATTENTION! The headrest opens first followed by the footrest; then the headrest has one final extra rotation for comfortable TV watching position.
- Stationary versions have manually adjustable headrests.
- Thanks to ZeroWall mechanism, seat and back cushions can be reclined at a great length without moving sofa away from the wall.
- Versions Axx-Cxx-Dxx--Exx are available with rechargeable battery pack. There is a power
  cord outlet with a finish grommet on the lower back of the sofa rather than the bottom. This
  design is such to allow for easy plug and unplug action for charging.