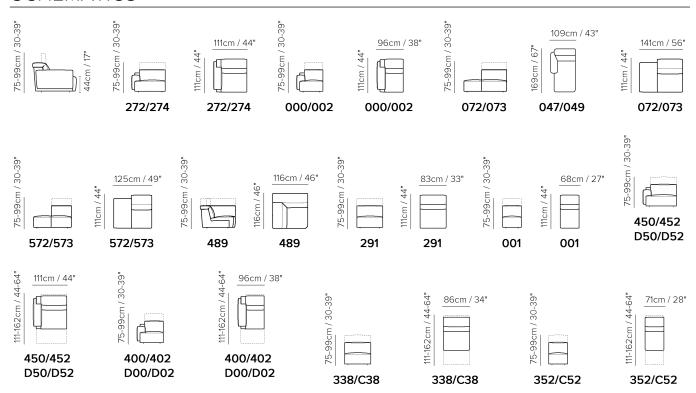

■ Vers. 450+338+452



■ Vers. 450+338+452



### **SCHEMATICS**



# **COMPOSITION EXAMPLES**



### TECHNICAL INFORMATION

| 煮        | COVERING | Leather 🗸        | Soft Cover                            |                                                |              |                                      |
|----------|----------|------------------|---------------------------------------|------------------------------------------------|--------------|--------------------------------------|
| <b>*</b> | LEGS     | Wood             | Metal                                 | Plastic 🗸                                      | Castors      | Upholstered                          |
| 4        | FILLING  | ✓ F              | riber Second Second Seather/Fiber Mix | eat cushion Fiber Foam Feather/Fiber N Feather | Back cushion | Fiber Foam Feather/Fiber Mix Feather