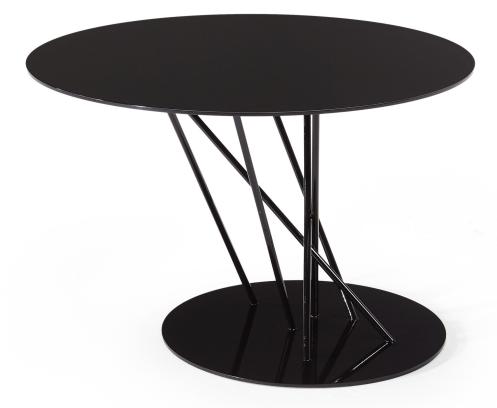

#### ROUND ACCENT

23,62cm H 15,75cm 9,3" H 6,2"

23,62cm H 19,69cm 9,3" H 7,75"

### TECHNICAL INFORMATION

Design by arch. Claudio Bellini

The lacquer is so brilliant that it becomes a reflecting surface; it undergoes the same lacquering process as car chassés

Versions: 4

Round high: Ø 60 X H50 cm

Round low: Ø 60 X H40 cm

Square high: 60 X 60 X H50 cm

Square low: 60 X 60 X H40 cm

Available in glossy black and glossy white colors

Material: High glossy lacquered Metal

Made in Italy

Design by arch. Claudio Bellini