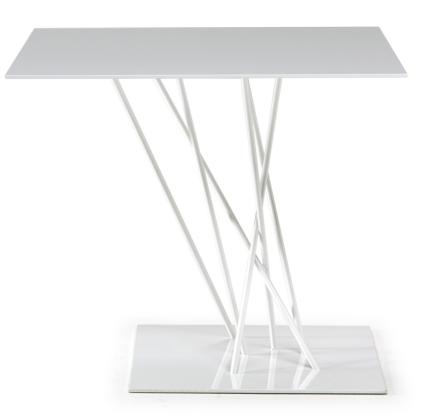

#### SQUARE ACCENT

23,62cm x 23,62cm H 15,75cm 9,3" x 9,3" H 6,2"

23,62cm x 23,62cm H 19,69cm 9,3" x 9,3" H 7,75"

### TECHNICAL INFORMATION

Design by arch. Claudio Bellini

The lacquer is so brilliant that it becomes a reflecting surface; it undergoes the same lacquering process as car chassés

Versions: 4

Round high: Ø 60 X H50 cm

Round low: Ø 60 X H40 cm

Square high: 60 X 60 X H50 cm

Square low: 60 X 60 X H40 cm

Available in glossy black and glossy white colors

Material: High glossy lacquered Metal

Made in Italy

Design by arch. Claudio Bellini