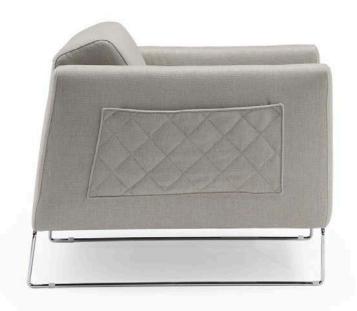

## TECHNICAL INFORMATION

| *        | COVERING | Soft Cover       |                                                           |                                           |              |                                      |
|----------|----------|------------------|-----------------------------------------------------------|-------------------------------------------|--------------|--------------------------------------|
| #        | LEGS     | Wood             | Metal 🗸                                                   | Plastic                                   | Castors      | Upholstered                          |
| <b>*</b> | FILLING  | Arms    ✓        | Fiber   Sea<br>  Foam<br>  Feather/Fiber Mix<br>  Feather | at cushion Fiber Foam Feather/Fib Feather | Back cushion | Fiber Foam Feather/Fiber Mix Feather |
| <u>L</u> | COMFORT  | Standard Comfort | Firm Comfort                                              |                                           |              |                                      |
| *        | FUNCTION | Bed              | Electric motion                                           | Motion                                    | Recliner     | Sliding                              |
| *        | OPTIONS  | Nails            | Removable                                                 | Contrast Stitching                        |              |                                      |