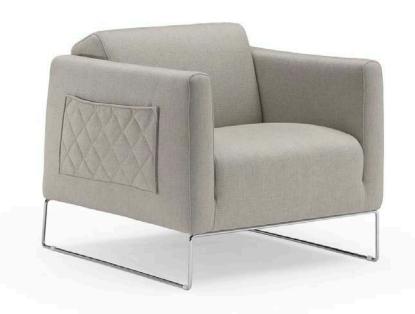

## TECHNICAL INFORMATION

| *        | COVERING | Soft Cover       |                                                           |                                           |              |                                      |
|----------|----------|------------------|-----------------------------------------------------------|-------------------------------------------|--------------|--------------------------------------|
| #        | LEGS     | Wood             | Metal 🗸                                                   | Plastic                                   | Castors      | Upholstered                          |
| <b>*</b> | FILLING  | Arms    ✓        | Fiber   Sea<br>  Foam<br>  Feather/Fiber Mix<br>  Feather | at cushion Fiber Foam Feather/Fib Feather | Back cushion | Fiber Foam Feather/Fiber Mix Feather |
| <u>L</u> | COMFORT  | Standard Comfort | Firm Comfort                                              |                                           |              |                                      |
| *        | FUNCTION | Bed              | Electric motion                                           | Motion                                    | Recliner     | Sliding                              |
| *        | OPTIONS  | Nails            | Removable                                                 | Contrast Stitching                        |              |                                      |