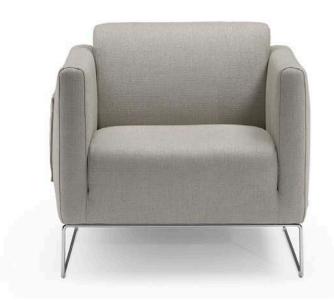

## TECHNICAL INFORMATION

| *        | COVERING | Soft Cover       |                                                           |                                           |              |                                      |
|----------|----------|------------------|-----------------------------------------------------------|-------------------------------------------|--------------|--------------------------------------|
| #        | LEGS     | Wood             | Metal 🗸                                                   | Plastic                                   | Castors      | Upholstered                          |
| <b>*</b> | FILLING  | Arms    ✓        | Fiber   Sea<br>  Foam<br>  Feather/Fiber Mix<br>  Feather | at cushion Fiber Foam Feather/Fib Feather | Back cushion | Fiber Foam Feather/Fiber Mix Feather |
| <u>L</u> | COMFORT  | Standard Comfort | Firm Comfort                                              |                                           |              |                                      |
| *        | FUNCTION | Bed              | Electric motion                                           | Motion                                    | Recliner     | Sliding                              |
| *        | OPTIONS  | Nails            | Removable                                                 | Contrast Stitching                        |              |                                      |