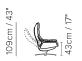

#### **TECHNICAL INFORMATION**

| *        | COVERING | Leather 🗸        |                                                   |                                |                         |             |
|----------|----------|------------------|---------------------------------------------------|--------------------------------|-------------------------|-------------|
| <b>*</b> | LEGS     | Wood             | Metal 🗸                                           | Plastic                        | Castors                 | Upholstered |
| 4        | FILLING  | ✓ F              | iber Seat<br>Foam<br>Feather/Fiber Mix<br>Feather | cushion Fiber Foam Feather/Fib | Back cushion<br>per Mix | n           |
| <u>`</u> | COMFORT  | Standard Comfort | Firm Comfort                                      |                                |                         |             |
| *        | FUNCTION | Bed              | Electric motion                                   | Motion                         | Recliner 🗸              | Sliding     |
| *        | OPTIONS  | Nails            | Removable                                         | Contrast Stitching             |                         |             |