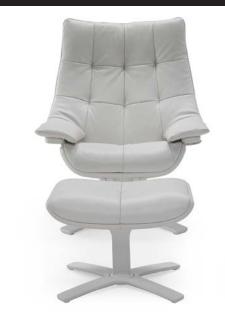

#### **TECHNICAL INFORMATION**

| *        | COVERING | Leather 🗸        |                                                   |                                |                         |             |
|----------|----------|------------------|---------------------------------------------------|--------------------------------|-------------------------|-------------|
| <b>*</b> | LEGS     | Wood             | Metal 🗸                                           | Plastic                        | Castors                 | Upholstered |
| 4        | FILLING  | ✓ F              | iber Seat<br>Foam<br>Feather/Fiber Mix<br>Feather | cushion Fiber Foam Feather/Fib | Back cushion<br>per Mix | n           |
| <u>`</u> | COMFORT  | Standard Comfort | Firm Comfort                                      |                                |                         |             |
| *        | FUNCTION | Bed              | Electric motion                                   | Motion                         | Recliner 🗸              | Sliding     |
| *        | OPTIONS  | Nails            | Removable                                         | Contrast Stitching             |                         |             |

### **NOTES**

- Available in TWO-TONE: welt and headrest to be entered as second covering. Headrest is the same color of the welt.
- Version 700 is composed of chair, headrest and footrest.
- Version 704 is composed of chair and footrest.
- Base and structure available in finishings matte white, black or brown.