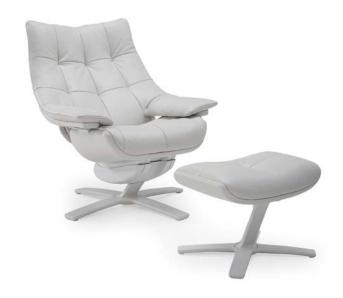

#### **TECHNICAL INFORMATION**

| *        | COVERING | Leather 🗸        |                                                   |                                |                         |             |
|----------|----------|------------------|---------------------------------------------------|--------------------------------|-------------------------|-------------|
| <b>*</b> | LEGS     | Wood             | Metal 🗸                                           | Plastic                        | Castors                 | Upholstered |
| 4        | FILLING  | ✓ F              | iber Seat<br>Foam<br>Feather/Fiber Mix<br>Feather | cushion Fiber Foam Feather/Fib | Back cushion<br>per Mix | n           |
| <u>`</u> | COMFORT  | Standard Comfort | Firm Comfort                                      |                                |                         |             |
| *        | FUNCTION | Bed              | Electric motion                                   | Motion                         | Recliner 🗸              | Sliding     |
| *        | OPTIONS  | Nails            | Removable                                         | Contrast Stitching             |                         |             |

### **NOTES**

- Available in TWO-TONE: welt and headrest to be entered as second covering. Headrest is the same color of the welt.
- Version 700 is composed of chair, headrest and footrest.
- Version 704 is composed of chair and footrest.
- Base and structure available in finishings matte white, black or brown.