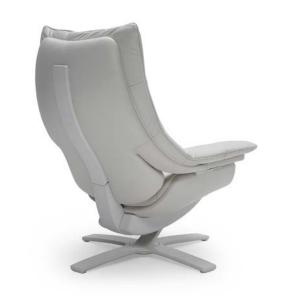

#### **TECHNICAL INFORMATION**

| *        | COVERING | Leather 🗸        |                                                   |                                |                         |             |
|----------|----------|------------------|---------------------------------------------------|--------------------------------|-------------------------|-------------|
| <b>*</b> | LEGS     | Wood             | Metal 🗸                                           | Plastic                        | Castors                 | Upholstered |
| 4        | FILLING  | ✓ F              | iber Seat<br>Foam<br>Feather/Fiber Mix<br>Feather | cushion Fiber Foam Feather/Fib | Back cushion<br>per Mix | n           |
| <u>`</u> | COMFORT  | Standard Comfort | Firm Comfort                                      |                                |                         |             |
| *        | FUNCTION | Bed              | Electric motion                                   | Motion                         | Recliner 🗸              | Sliding     |
| *        | OPTIONS  | Nails            | Removable                                         | Contrast Stitching             |                         |             |

### **NOTES**

- Available in TWO-TONE: welt and headrest to be entered as second covering. Headrest is the same color of the welt.
- Version 700 is composed of chair, headrest and footrest.
- Version 704 is composed of chair and footrest.
- Base and structure available in finishings matte white, black or brown.