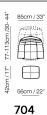

### **NOTES**

- Available in TWO-TONE: welt and headrest to be entered as second covering. Headrest is the same color of the welt.
- Version 700 is composed of chair, headrest and footrest.
- Version 704 is composed of chair and footrest.
- Base and structure available in finishings matte white, black or brown.