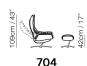

### **NOTES**

- Available in TWO-TONE: welt and headrest to be entered as second covering. Headrest is the same color of the welt.
- Version 700 is composed of chair, headrest and footrest.
- Version 704 is composed of chair and footrest.
- Base and structure available in finishings matte white, black or brown.