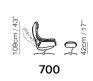

### **NOTES**

- Available in TWO-TONE: welt and headrest to be entered as second covering. Headrest is the same color of the welt.
- Version 700 is composed of chair, headrest and footrest.
- Version 704 is composed of chair and footrest.
- Base and structure available in finishings matte white, black or brown.