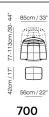

### **NOTES**

- Available in TWO-TONE: welt and headrest to be entered as second covering. Headrest is the same color of the welt.
- Version 700 is composed of chair, headrest and footrest.
- Version 704 is composed of chair and footrest.
- Base and structure available in finishings matte white, black or brown.