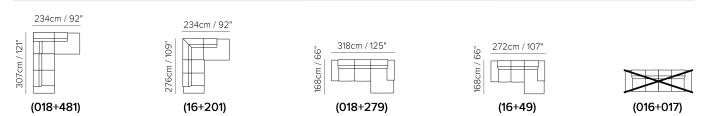

# NATUZZI



■ Vers. 018+481



■ Vers. 016+049



# Preludio 2782

## **SCHEMATICS**



## **COMPOSITION EXAMPLES**







#### TECHNICAL INFORMATION

| *        | COVERING | Leather 🗸        | Soft Cover                                     |                                         |              |                                |
|----------|----------|------------------|------------------------------------------------|-----------------------------------------|--------------|--------------------------------|
| <b>+</b> | LEGS     | Wood             | Metal<br>🗸                                     | Plastic                                 | Castors      | Upholstered                    |
| <b>4</b> | FILLING  | ✓ F              | iber Seat<br>oam<br>eather/Fiber Mix<br>eather | Cushion Fiber Foam Feather/Fibe Feather | Back cushion | Foam Feather/Fiber Mix Feather |
| <u>L</u> | COMFORT  | Standard Comfo