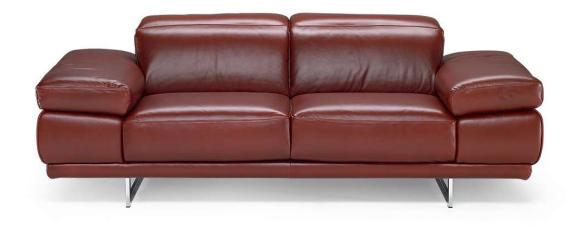

# Preludio 2782

#### **NOTES**

- Preludio is a sofa designed for modern, unique homes.
- With a nod to minimalism, versatility and ergonomics, comfort is delivered flawlessly within the adjustable headrests and armrests, reclining to different heights.
- Chrome metal base further enhances the sofa's overall appeal.
- In leather cat. 10 model is available only with article San Marco.
- Adjustable headrest on all versions.
- Versions 200/201 have terminal seats with fixed backrests.
- Versions 480/481 have terminal seats with adjustable backrests.
- Adjustable arm
- Seat cushion includes a layer of memory foam, a pressure-sensitive soft polyurethane, that recovers its form completely thus giving great comfort.
- Tight Seat Cushion (the seat cushions of the models are fixed to the frame)
- Tight Back Cushion (the back cushions of the models are fixed to the frame)
- With Leather Side (the sectional pieces come with leather sides)
- Wood Frame
- Without Feet Assembled (the feet will be in a bag inside the package)
- Plastic Wrap (the model will be wrapped in a plastic bag)
- Feet available in metal finishing 77 (Glossy Chromed)
- Feet height 12,0 cm