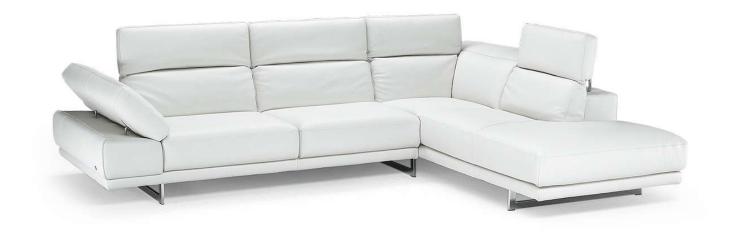

# Preludio 2782

#### **NOTES**

- Preludio is a sofa designed for modern, unique homes.
- With a nod to minimalism, versatility and ergonomics, comfort is delivered flawlessly within the adjustable headrests and armrests, reclining to different heights.
- Chrome metal base further enhances the sofa's overall appeal.
- In leather cat. 10 model is available only with article San Marco.
- Adjustable headrest on all versions.
- Versions 200/201 have terminal seats with fixed backrests.
- Versions 480/481 have terminal seats with adjustable backrests.
- Adjustable arm
- Seat cushion includes a layer of memory foam, a pressure-sensitive soft polyurethane, that recovers its form completely thus giving great comfort.
- Tight Seat Cushion (the seat cushions of the models are fixed to the frame)
- Tight Back Cushion (the back cushions of the models are fixed to the frame)
- With Leather Side (the sectional pieces come with leather sides)
- Wood Frame
- Without Feet Assembled (the feet will be in a bag inside the package)
- Plastic Wrap (the model will be wrapped in a plastic bag)
- Feet available in metal finishing 77 (Glossy Chromed)
- Feet height 12,0 cm