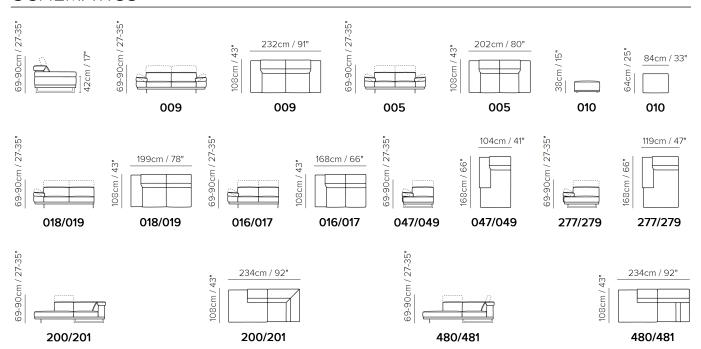

# NATUZZI



■ Vers. 018+481



■ Vers. 016+049



# Preludio 2782

## **SCHEMATICS**



## **COMPOSITION EXAMPLES**







#### TECHNICAL INFORMATION

| *        | COVERING | Leather 🗸        | Soft Cover                                     |                                         |              |                                |
|----------|----------|------------------|------------------------------------------------|-----------------------------------------|--------------|--------------------------------|
| <b>+</b> | LEGS     | Wood             | Metal<br>🗸                                     | Plastic                                 | Castors      | Upholstered                    |
| <b>4</b> | FILLING  | ✓ F              | iber Seat<br>oam<br>eather/Fiber Mix<br>eather | Cushion Fiber Foam Feather/Fibe Feather | Back cushion | Foam Feather/Fiber Mix Feather |
| <u>L<