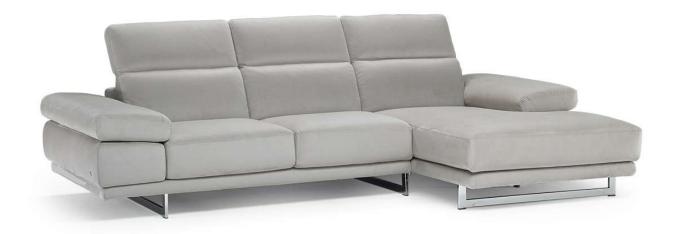

# Preludio 2782

#### **NOTES**

- Preludio is a sofa designed for modern, unique homes.
- With a nod to minimalism, versatility and ergonomics, comfort is delivered flawlessly within the adjustable headrests and armrests, reclining to different heights.
- Chrome metal base further enhances the sofa's overall appeal.
- In leather cat. 10 model is available only with article San Marco.
- Adjustable headrest on all versions.
- Versions 200/201 have terminal seats with fixed backrests.
- Versions 480/481 have terminal seats with adjustable backrests.
- Adjustable arm
- Seat cushion includes a layer of memory foam, a pressure-sensitive soft polyurethane, that recovers its form completely thus giving great comfort.
- Tight Seat Cushion (the seat cushions of the models are fixed to the frame)
- Tight Back Cushion (the back cushions of the models are fixed to the frame)
- With Leather Side (the sectional pieces come with leather sides)
- Wood Frame
- Without Feet Assembled (the feet will be in a bag inside the package)
- Plastic Wrap (the model will be wrapped in a plastic bag)
- Feet available in metal finishing 77 (Glossy Chromed)
- Feet height 12,0 cm