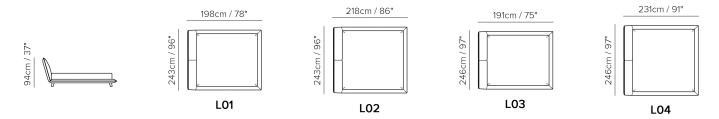

## **BED PIUMA L011**

# NATUZZI



■ Vers. L01



■ Vers. L01



## **BED PIUMA L011**

#### **SCHEMATICS**





### **BED PIUMA L011**

#### **TECHNICAL INFORMATION**

| *        | COVERING | Leather 🗸        | Soft Cover                                        |                    |              |                                |
|----------|----------|------------------|---------------------------------------------------|--------------------|--------------|--------------------------------|
| <b>+</b> | LEGS     | Wood             | Metal                                             | Plastic            | Castors      | Upholstered                    |
| 4        | FILLING  | AIII3            | Fiber Sea<br>Foam<br>Feather/Fiber Mix<br>Feather | t cushion          | Back cushion | Foam Feather/Fiber Mix Feather |
| <b>L</b> | COMFORT  | Standard Comfort | Firm Comfort