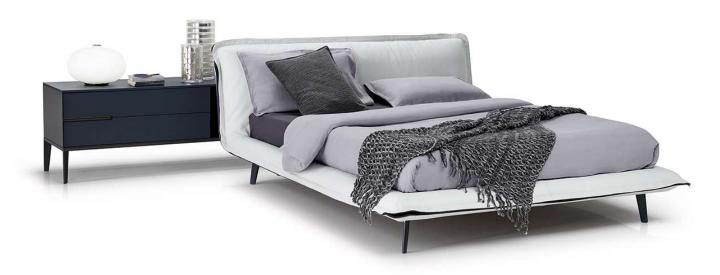

## **BED PIUMA L011**

# NATUZZI



■ Vers. L01



■ Vers. L01



## **BED PIUMA L011**

#### **SCHEMATICS**





### **BED PIUMA L011**

#### **TECHNICAL INFORMATION**

| *        | COVERING | Leather 🗸        | Soft Cover                                        |                    |              |                                |
|----------|----------|------------------|---------------------------------------------------|--------------------|--------------|--------------------------------|
| <b>+</b> | LEGS     | Wood             | Metal                                             | Plastic            | Castors      | Upholstered                    |
| 4        | FILLING  | AIII3            | Fiber Sea<br>Foam<br>Feather/Fiber Mix<br>Feather | t cushion          | Back cushion | Foam Feather/Fiber Mix Feather |
| <b>L</