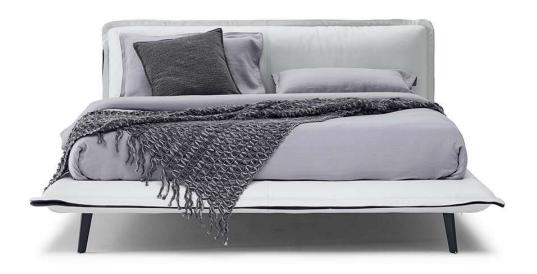

## **BED PIUMA L011**

# NATUZZI



■ Vers. L01



■ Vers. L01



## **BED PIUMA L011**

#### **SCHEMATICS**





### **BED PIUMA L011**

#### **TECHNICAL INFORMATION**

| *        | COVERING | Leather 🗸        | Soft Cover                                        |                    |              |                                |
|----------|----------|------------------|---------------------------------------------------|--------------------|--------------|--------------------------------|
| <b>+</b> | LEGS     | Wood             | Metal                                             | Plastic            | Castors      | Upholstered                    |
| 4        | FILLING  | AIII3            | Fiber Sea<br>Foam<br>Feather/Fiber Mix<br>Feather | t cushion          | Back cushion | Foam Feather/Fiber Mix Feather |
| <b>L</b> | COMFORT  |