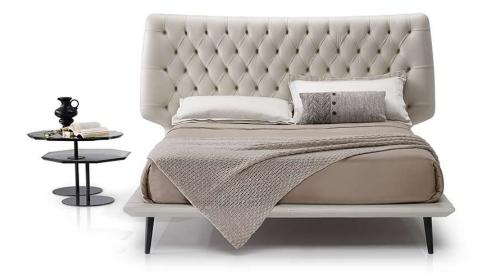

## BED DOLCEVITA L016



Vers. L01



Vers. L01

## **BED DOLCEVITA L016**

#### SCHEMATICS



#### **BED DOLCEVITA L016**

#### TECHNICAL INFORMATION

| *        | COVERING | Leather<br>🔽       | Soft Cover                                  |                                                          |              |                                                                                     |
|----------|----------|--------------------|---------------------------------------------|----------------------------------------------------------|--------------|-------------------------------------------------------------------------------------|
| #        | LEGS     | Wood               | Metal                                       | Plastic                                                  | Castors      | Upho