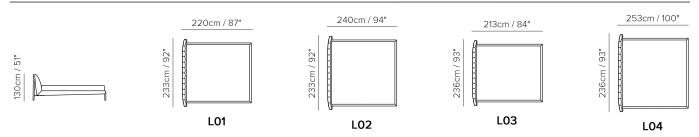

## BED DOLCEVITA L016



Vers. L01



Vers. L01

## **BED DOLCEVITA L016**

#### SCHEMATICS



#### **BED DOLCEVITA L016**

#### TECHNICAL INFORMATION

| *        | COVERING | Leather<br>🔽       | Soft Cover                                  |                                                          |              |                                                                                     |
|----------|----------|--------------------|---------------------------------------------|----------------------------------------------------------|--------------|-------------------------------------------------------------------------------------|
| #        | LEGS     | Wood               | Metal                                       | Plastic                                                  | Castors      | Upholstered