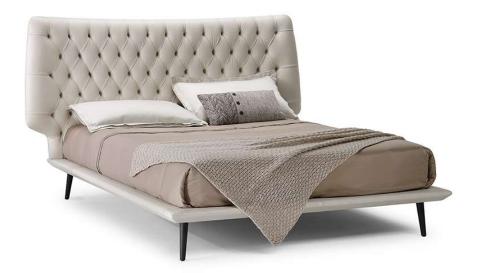

## BED DOLCEVITA L016



Vers. L01



Vers. L01

## **BED DOLCEVITA L016**

#### SCHEMATICS



#### **BED DOLCEVITA L016**

#### TECHNICAL INFORMATION

| *        | COVERING | Leather<br>🔽       | Soft Cover                                  |                                                          |              |                                                                                     |
|----------|----------|--------------------|---------------------------------------------|----------------------------------------------------------|--------------|-------------------------------------------------------------------------------------|
| #        | LEGS     | Wood               | Metal                                       | Plastic                                                  | Castors      | Upholstered