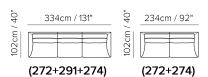

# NATUZZI

# Long Beach R911



■ Vers. 272+274



Vers. 272+274



### Long Beach R911

#### **SCHEMATICS**



#### **COMPOSITION EXAMPLES**





### Long Beach R911

#### **TECHNICAL INFORMATION**

| *        | COVERING | Soft Cover       |                                           |                                |              |                                      |
|----------|----------|------------------|-------------------------------------------|--------------------------------|--------------|--------------------------------------|
| <b>*</b> | LEGS     | Wood             | Metal                                     | Plastic                        | Castors      | Upholstered                          |
| 4        | FILLING  | Arms             | Fiber Seat Foam Feather/Fiber Mix Feather | cushion Fiber Foam Feather/Fib | Back cushion | Fiber Foam Feather/Fiber Mix Feather |
| <u>L</u> | COMFORT  | Standard Comfort | Firm