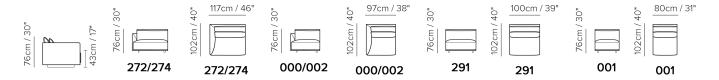

# NATUZZI

# Long Beach R911



■ Vers. 272+274



Vers. 272+274



### Long Beach R911

#### **SCHEMATICS**



#### **COMPOSITION EXAMPLES**





### Long Beach R911

#### **TECHNICAL INFORMATION**

| *        | COVERING | Soft Cover       |                                           |                                |              |                                      |
|----------|----------|------------------|-------------------------------------------|--------------------------------|--------------|--------------------------------------|
| <b>*</b> | LEGS     | Wood             | Metal                                     | Plastic                        | Castors      | Upholstered                          |
| 4        | FILLING  | Arms             | Fiber Seat Foam Feather/Fiber Mix Feather | cushion Fiber Foam Feather/Fib | Back cushion | Fiber Foam Feather/Fiber Mix Feather |
| <u>L</u> | C