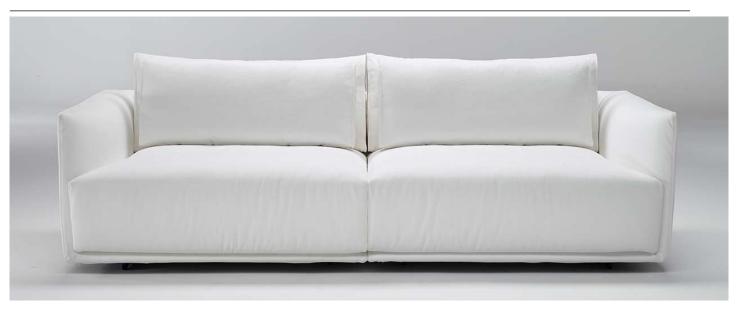

# NATUZZI

# Long Beach R911



■ Vers. 272+274



Vers. 272+274



### Long Beach R911

#### **SCHEMATICS**



#### **COMPOSITION EXAMPLES**





### Long Beach R911

#### **TECHNICAL INFORMATION**

| *        | COVERING | Soft Cover       |                                           |                                |              |                                      |
|----------|----------|------------------|-------------------------------------------|--------------------------------|--------------|--------------------------------------|
| <b>*</b> | LEGS     | Wood             | Metal                                     | Plastic                        | Castors      | Upholstered                          |
| 4        | FILLING  | Arms             | Fiber Seat Foam Feather/Fiber Mix Feather | cushion Fiber Foam Fe