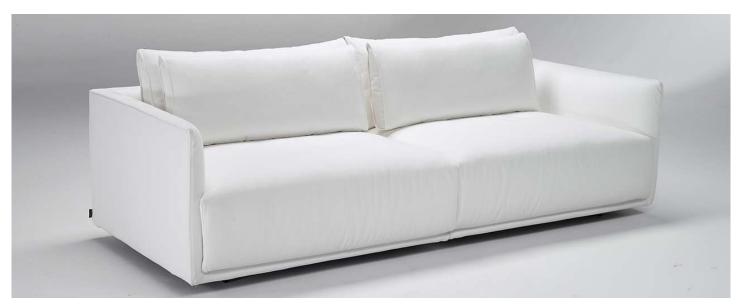

# NATUZZI

# Long Beach R911



■ Vers. 272+274



Vers. 272+274



### Long Beach R911

#### **SCHEMATICS**



#### **COMPOSITION EXAMPLES**





### Long Beach R911

#### **TECHNICAL INFORMATION**

| *        | COVERING | Soft Cover       |                                           |                                |              |                                      |
|----------|----------|------------------|-------------------------------------------|--------------------------------|--------------|--------------------------------------|
| <b>*</b> | LEGS     | Wood             | Metal                                     | Plastic                        | Castors      | Upholstered                          |
| 4        | FILLING  | Arms             | Fiber Seat Foam Feather/Fiber Mix Feather | cushion Fiber Foam Feather/Fib | Back cu