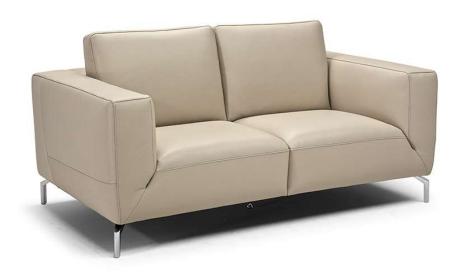

## NATUZZI



■ Vers. 009



■ Vers. 005





## **SCHEMATICS**





## **TECHNICAL INFORMATION**

| *        | COVERING | Leather 🗸        | Soft Cover                                   |                                               |              |                                      |
|----------|----------|------------------|----------------------------------------------|-----------------------------------------------|--------------|--------------------------------------|
| <b>+</b> | LEGS     | Wood             | Metal<br>🗸                                   | Plastic                                       | Castors      | Upholstered                          |
| <b>*</b> | FILLING  | ✓ F              | iber Se<br>pam<br>eather/Fiber Mix<br>eather | at cushion Fiber Foam Feather/Fiber N Feather | Back cushion |