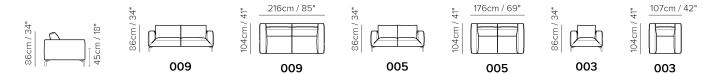

## NATUZZI



■ Vers. 009



■ Vers. 005





## **SCHEMATICS**





## **TECHNICAL INFORMATION**

| *        | COVERING | Leather 🗸        | Soft Cover                                   |                                               |              |                                      |
|----------|----------|------------------|----------------------------------------------|-----------------------------------------------|--------------|--------------------------------------|
| <b>+</b> | LEGS     | Wood             | Metal<br>🗸                                   | Plastic                                       | Castors      | Upholstered                          |
| <b>*</b> | FILLING  | ✓ F              | iber Se<br>pam<br>eather/Fiber Mix<br>eather | at cushion Fiber Foam Feather/Fiber N Feather | Back cushion | Fiber Foam Feather/Fiber Mix Feather