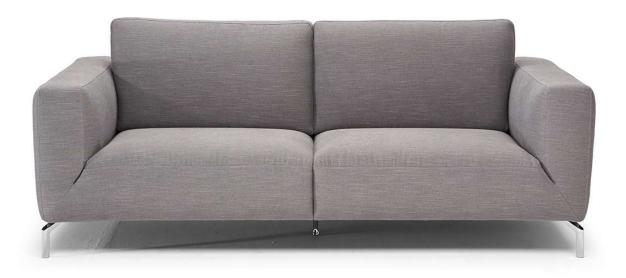

## NATUZZI



■ Vers. 009



■ Vers. 005





## **SCHEMATICS**





## **TECHNICAL INFORMATION**

| *        | COVERING | Leather 🗸        | Soft Cover                                   |                                               |              |                                      |
|----------|----------|------------------|----------------------------------------------|-----------------------------------------------|--------------|--------------------------------------|
| <b>+</b> | LEGS     | Wood             | Metal<br>🗸                                   | Plastic                                       | Castors      | Upholstered                          |
| <b>*</b> | FILLING  | ✓ F              | iber Se<br>pam<br>eather/Fiber Mix<br>eather | at cushion Fiber Foam Feather/Fiber N Feather |