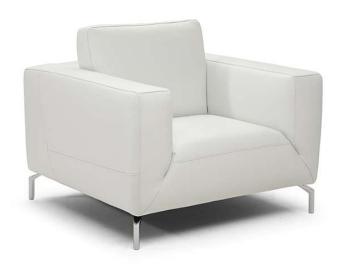

## NATUZZI



■ Vers. 009



■ Vers. 005





## **SCHEMATICS**





## **TECHNICAL INFORMATION**

| *        | COVERING | Leather 🗸        | Soft Cover                                   |                                               |              |                                      |
|----------|----------|------------------|----------------------------------------------|-----------------------------------------------|--------------|--------------------------------------|
| <b>+</b> | LEGS     | Wood             | Metal<br>🗸                                   | Plastic                                       | Castors      | Upholstered                          |
| <b>*</b> | FILLING  | ✓ F              | iber Se<br>pam<br>eather/Fiber Mix<br>eather | at cushion Fiber Foam Feather/Fiber N Feather | Back cushion | Fiber Foam Fea