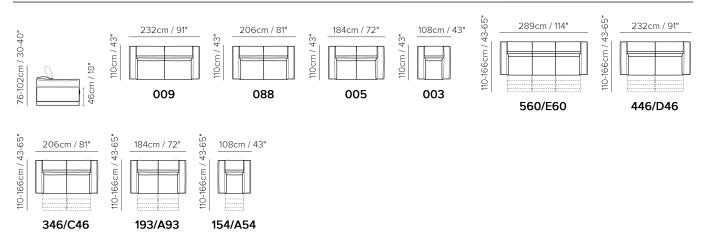

### Fidelio 2907

#### SCHEMATICS

#### NOTES

- Model also available with thick leather (cat. 60) with model code Sxxx.
- Tight Seat Cushion (the seat cushions of the models are fixed to the frame)
- Tight Back Cushion (the back cushions of the models are fixed to the frame)
- Wood Frame
- With Feet Assembled (the model will be loaded with feet already mounted on the sofa)
- Plastic Wrap (the model will be wrapped in a plastic bag)
- •
- Feet height 11,0 cm
- Version 560, a three seater sofa where each seat has its own electric mechanism. The external seats have soft touch buttons on the exterior part of the arm hidden under the covering; the central one has two buttons on the sides of the seat cushion.