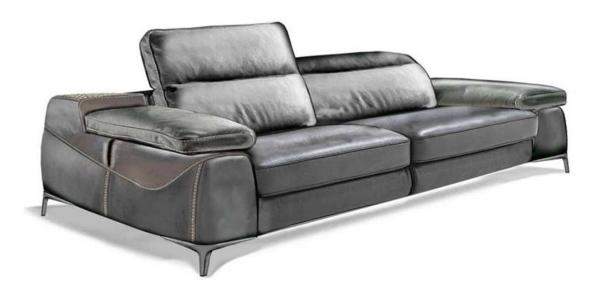

## NATUZZI

■ Vers. 009

## TECHNICAL INFORMATION

| 煮        | COVERING | Leather 🗸        | Soft Cover<br>✓                                    |                    |              |                                      |
|----------|----------|------------------|----------------------------------------------------|--------------------|--------------|--------------------------------------|
| #        | LEGS     | Wood             | Metal 🗸                                            | Plastic            | Castors      | Upholstered                          |
| 4        | FILLING  |                  | Fiber Sear<br>Foam<br>Feather/Fiber Mix<br>Feather | t cushion          | Back cushion | Fiber Foam Feather/Fiber Mix Feather |
| <u>L</u> | COMFORT  | Standard Comfort | Firm Comfort                                       |                    |              |                                      |
| *        | FUNCTION | Bed              | Electric motion                                    | Motion 🗸           | Recliner     | Sliding                              |
| *        | OPTIONS  | Nails            | Removable                                          | Contrast Stitching |              |                                      |