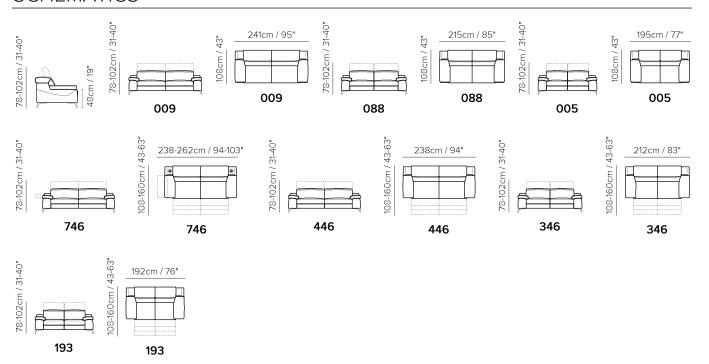

## NATUZZI



■ Vers. 009



## **SCHEMATICS**





## TECHNICAL INFORMATION

| 煮        | COVERING | Leather 🗸        | Soft Cover<br>✓                                    |                    |              |                                      |
|----------|----------|------------------|----------------------------------------------------|--------------------|--------------|--------------------------------------|
| #        | LEGS     | Wood             | Metal 🗸                                            | Plastic            | Castors      | Upholstered                          |
| 4        | FILLING  |                  | Fiber Sear<br>Foam<br>Feather/Fiber Mix<br>Feather | t cushion          | Back cushion | Fiber Foam Feather/Fiber Mix Feather |
| <u>L</u> | COMFORT  | Standard Comfort | Firm Comfort