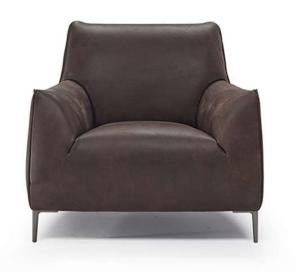

## **TECHNICAL INFORMATION**

| 煮        | COVERING | Leather 🗸        | Soft Cover<br>✓                                |                                              |              |                                |
|----------|----------|------------------|------------------------------------------------|----------------------------------------------|--------------|--------------------------------|
| <b>*</b> | LEGS     | Wood             | Metal<br>✓                                     | Plastic                                      | Castors      | Upholstered                    |
| 4        | FILLING  |                  | iber Se<br>coam<br>eather/Fiber Mix<br>Feather | eat cushion Fiber Foam Feather/Fiber Feather | Back cushion | Foam Feather/Fiber Mix Feather |
| <u>L</u> | COMFORT  | Standard Comfort | Firm Comfort                                   |                                              |              |                                |
| *        | FUNCTION | Bed              | Electric motion                                | Motion                                       | Recliner     | Sliding                        |
| *        | OPTIONS  | Nails            | Removable                                      | Contrast Stitching                           |              |                                |