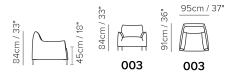

## **SCHEMATICS**

## **NOTES**

- Model is available with contrast welt to be entered as second covering
- Tight Seat Cushion (the seat cushions of the models are fixed to the frame)
- Tight Back Cushion (the back cushions of the models are fixed to the frame)
- Wood Frame
- Without Feet Assembled (the feet will be in a bag inside the package)
- Plastic Wrap (the model will be wrapped in a plastic bag)
- Feet available in metal finishings 77 (Glossy Chromed) / 78 (Glossy Black)
- Feet height 13,0 cm