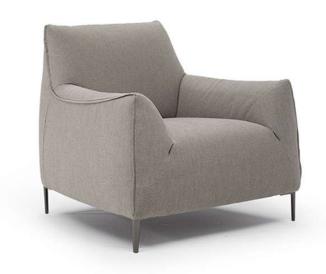

## **TECHNICAL INFORMATION**

| 煮        | COVERING | Leather 🗸        | Soft Cover<br>✓                                |                                              |              |                                |
|----------|----------|------------------|------------------------------------------------|----------------------------------------------|--------------|--------------------------------|
| <b>*</b> | LEGS     | Wood             | Metal<br>✓                                     | Plastic                                      | Castors      | Upholstered                    |
| 4        | FILLING  |                  | iber Se<br>coam<br>eather/Fiber Mix<br>Feather | eat cushion Fiber Foam Feather/Fiber Feather | Back cushion | Foam Feather/Fiber Mix Feather |
| <u>L</u> | COMFORT  | Standard Comfort | Firm Comfort                                   |                                              |              |                                |
| *        | FUNCTION | Bed              | Electric motion                                | Motion                                       | Recliner     | Sliding                        |
| *        | OPTIONS  | Nails            | Removable                                      | Contrast Stitching                           |              |                                |