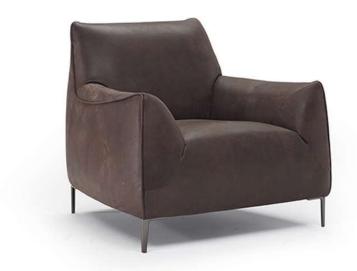

## **TECHNICAL INFORMATION**

| 煮        | COVERING | Leather 🗸        | Soft Cover<br>✓                                |                                              |              |                                |
|----------|----------|------------------|------------------------------------------------|----------------------------------------------|--------------|--------------------------------|
| <b>*</b> | LEGS     | Wood             | Metal<br>✓                                     | Plastic                                      | Castors      | Upholstered                    |
| 4        | FILLING  |                  | iber Se<br>coam<br>eather/Fiber Mix<br>Feather | eat cushion Fiber Foam Feather/Fiber Feather | Back cushion | Foam Feather/Fiber Mix Feather |
| <u>L</u> | COMFORT  | Standard Comfort | Firm Comfort                                   |                                              |              |                                |
| *        | FUNCTION | Bed              | Electric motion                                | Motion                                       | Recliner     | Sliding                        |
| *        | OPTIONS  | Nails            | Removable                                      | Contrast Stitching                           |              |                                |