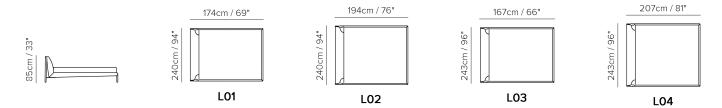

■ Vers. L01



■ Vers. L01



### **SCHEMATICS**





#### **TECHNICAL INFORMATION**

| *          | COVERING | Leather 🗸          |                                           |                                          |              |                                |
|------------|----------|--------------------|-------------------------------------------|------------------------------------------|--------------|--------------------------------|
| +          | LEGS     | Wood               | Metal                                     | Plastic                                  | Castors      | Upholstered                    |
| 4          | FILLING  |                    | Fiber Seat Foam Feather/Fiber Mix Feather | Cushion Fiber Foam Feather/Fiber Feather | Back cushion | Foam Feather/Fiber Mix Feather |
| <b>É</b> . | COMFORT  | Standard C