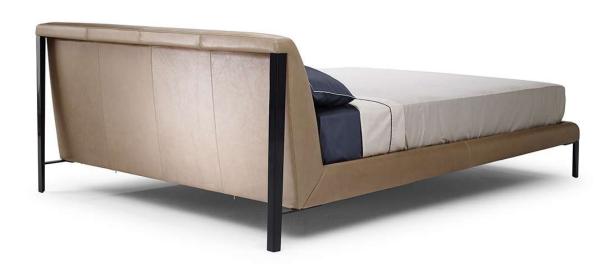

#### **TECHNICAL INFORMATION**

| *          | COVERING | Leather 🗸          |                                           |                                          |              |                                |
|------------|----------|--------------------|-------------------------------------------|------------------------------------------|--------------|--------------------------------|
| +          | LEGS     | Wood               | Metal                                     | Plastic                                  | Castors      | Upholstered                    |
| 4          | FILLING  |                    | Fiber Seat Foam Feather/Fiber Mix Feather | Cushion Fiber Foam Feather/Fiber Feather | Back cushion | Foam Feather/Fiber Mix Feather |
| <b>É</b> . | COMFORT  | Standard Comfort   | Firm Comfort                              |                                          |              |                                |
| *          | FUNCTION | Bed                | Electric motion                           | Motion                                   | Recliner     | Sliding                        |
| *          | OPTIONS  | Contrast Stitching | Nails                                     | Removable                                |              |                                |