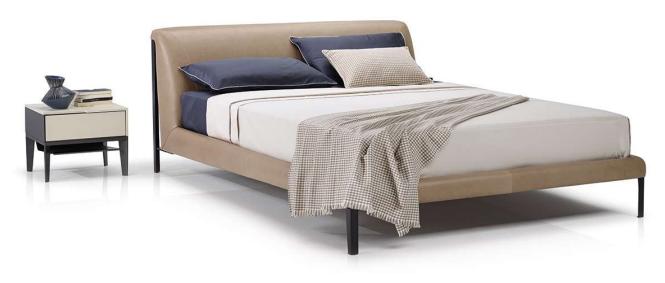

#### **TECHNICAL INFORMATION**

| *          | COVERING | Leather 🗸          |                                           |                                          |              |                                |
|------------|----------|--------------------|-------------------------------------------|------------------------------------------|--------------|--------------------------------|
| +          | LEGS     | Wood               | Metal                                     | Plastic                                  | Castors      | Upholstered                    |
| 4          | FILLING  |                    | Fiber Seat Foam Feather/Fiber Mix Feather | Cushion Fiber Foam Feather/Fiber Feather | Back cushion | Foam Feather/Fiber Mix Feather |
| <b>É</b> . | COMFORT  | Standard Comfort   | Firm Comfort                              |                                          |              |                                |
| *          | FUNCTION | Bed                | Electric motion                           | Motion                                   | Recliner     | Sliding                        |
| *          | OPTIONS  | Contrast Stitching | Nails                                     | Removable                                |              |                                |