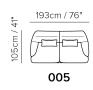

# NATUZZI



■ Vers. 009



■ Vers. 009





### **SCHEMATICS**













#### TECHNICAL INFORMATION

| *        | COVERING | Leather 🗸        | Soft Cover                                        |                                       |              |                                      |
|----------|----------|------------------|---------------------------------------------------|---------------------------------------|--------------|--------------------------------------|
| #        | LEGS     | Wood             | Metal 🗸                                           | Plastic                               | Castors      | Upholstered                          |
| 4        | FILLING  | ✓ F              | Fiber Sea<br>Foam<br>Feather/Fiber Mix<br>Feather | t cushion Fiber Foam Feather/Fiber Mi | Back cushion | Fiber Foam Feather/Fiber Mix Feather |
| <u>L</u> |