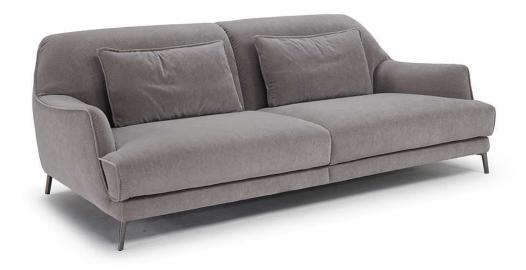

#### **NOTES**

- Designed by renowned Italian architect Claudio Bellini, romantic Don Giovanni is characterised by its generously proportioned seats and unique comfort.
- Its soft, sinuous shape and thin, sculptural armrests are enhanced by loose lumbar cushions.
- Cast metal foot for the added touch of style.
- Model is available with contrast welt to be entered as second covering
- Seat cushion includes a layer of memory foam, a pressure-sensitive soft polyurethane, that recovers its form completely thus giving great comfort.
- Loose Seat Cushion (the seat cushions of the model are not fixed to the frame)
- Tight Back Cushion (the back cushions of the models are fixed to the frame)
- Wood Frame
- Without Feet Assembled (the feet will be in a bag inside the package)
- Plastic Wrap (the model will be wrapped in a plastic bag)
- Feet available in metal finishings 77 (Glossy Chromed) / 78 (Black Chrome)
- Feet height 12,5 cm