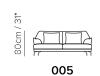

# NATUZZI



■ Vers. 009



■ Vers. 009





### **SCHEMATICS**













#### TECHNICAL INFORMATION

| *        | COVERING | Leather 🗸        | Soft Cover                                        |                                       |              |                                      |
|----------|----------|------------------|---------------------------------------------------|---------------------------------------|--------------|--------------------------------------|
| #        | LEGS     | Wood             | Metal 🗸                                           | Plastic                               | Castors      | Upholstered                          |
| 4        | FILLING  | ✓ F              | Fiber Sea<br>Foam<br>Feather/Fiber Mix<br>Feather | t cushion Fiber Foam Feather/Fiber Mi | Back cushion | Fiber Foam Feather/Fiber Mix Feather |
| <u>L</u>