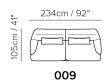

# NATUZZI



■ Vers. 009



■ Vers. 009





### **SCHEMATICS**













#### TECHNICAL INFORMATION

| *        | COVERING | Leather 🗸        | Soft Cover                                        |                                       |              |                                      |
|----------|----------|------------------|---------------------------------------------------|---------------------------------------|--------------|--------------------------------------|
| #        | LEGS     | Wood             | Metal 🗸                                           | Plastic                               | Castors      | Upholstered                          |
| 4        | FILLING  | ✓ F              | Fiber Sea<br>Foam<br>Feather/Fiber Mix<br>Feather | t cushion Fiber Foam Feather/Fiber Mi | Back cushion | Fiber Foam Feather/Fiber Mix Feather |
| <u>L</