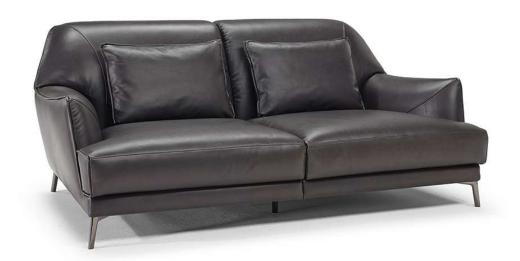

#### TECHNICAL INFORMATION

| *        | COVERING | Leather 🗸        | Soft Cover                                        |                                       |              |                                      |
|----------|----------|------------------|---------------------------------------------------|---------------------------------------|--------------|--------------------------------------|
| #        | LEGS     | Wood             | Metal 🗸                                           | Plastic                               | Castors      | Upholstered                          |
| 4        | FILLING  | ✓ F              | Fiber Sea<br>Foam<br>Feather/Fiber Mix<br>Feather | t cushion Fiber Foam Feather/Fiber Mi | Back cushion | Fiber Foam Feather/Fiber Mix Feather |
| <u>L</u> | COMFORT  | Standard Comfort | Firm Comfort                                      |                                       |              |                                      |
| *        | FUNCTION | Bed              | Electric motion                                   | Motion                                | Recliner     | Sliding                              |
| *        | OPTIONS  | Nails            | Removable                                         | Contrast Stitching                    |              |                                      |

#### **NOTES**

- Designed by renowned Italian architect Claudio Bellini, romantic Don Giovanni is characterised by its generously proportioned seats and unique comfort.
- Its soft, sinuous shape and thin, sculptural armrests are enhanced by loose lumbar cushions.
- Cast metal foot for the added touch of style.
- Model is available with contrast welt to be entered as second covering
- Seat cushion includes a layer of memory foam, a pressure-sensitive soft polyurethane, that recovers its form completely thus giving great comfort.
- Loose Seat Cushion (the seat cushions of the model are not fixed to the frame)
- Tight Back Cushion (the back cushions of the models are fixed to the frame)
- Wood Frame
- Without Feet Assembled (the feet will be in a bag inside the package)
- Plastic Wrap (the model will be wrapped in a plastic bag)
- Feet available in metal finishings 77 (Glossy Chromed) / 78 (Black Chrome)
- Feet height 12,5 cm