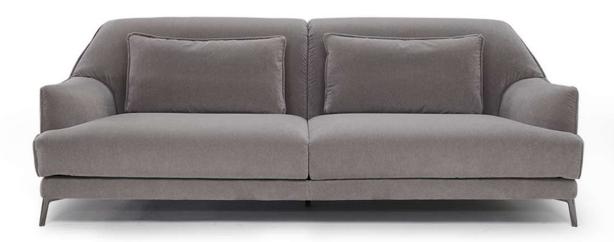

#### **NOTES**

- Designed by renowned Italian architect Claudio Bellini, romantic Don Giovanni is characterised by its generously proportioned seats and unique comfort.
- Its soft, sinuous shape and thin, sculptural armrests are enhanced by loose lumbar cushions.
- Cast metal foot for the added touch of style.
- Model is available with contrast welt to be entered as second covering
- Seat cushion includes a layer of memory foam, a pressure-sensitive soft polyurethane, that recovers its form completely thus giving great comfort.
- Loose Seat Cushion (the seat cushions of the model are not fixed to the frame)
- Tight Back Cushion (the back cushions of the models are fixed to the frame)
- Wood Frame
- Without Feet Assembled (the feet will be in a bag inside the package)
- Plastic Wrap (the model will be wrapped in a plastic bag)
- Feet available in metal finishings 77 (Glossy Chromed) / 78 (Black Chrome)
- Feet height 12,5 cm