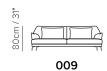

# NATUZZI



■ Vers. 009



■ Vers. 009





### **SCHEMATICS**













#### TECHNICAL INFORMATION

| *        | COVERING | Leather 🗸        | Soft Cover                                        |                                       |              |                                      |
|----------|----------|------------------|---------------------------------------------------|---------------------------------------|--------------|--------------------------------------|
| #        | LEGS     | Wood             | Metal 🗸                                           | Plastic                               | Castors      | Upholstered                          |
| 4        | FILLING  | ✓ F              | Fiber Sea<br>Foam<br>Feather/Fiber Mix<br>Feather | t cushion Fiber Foam Feather/Fiber Mi | Back cushion | Fiber Foam Feather/Fiber Mix Feather |
| <u>L