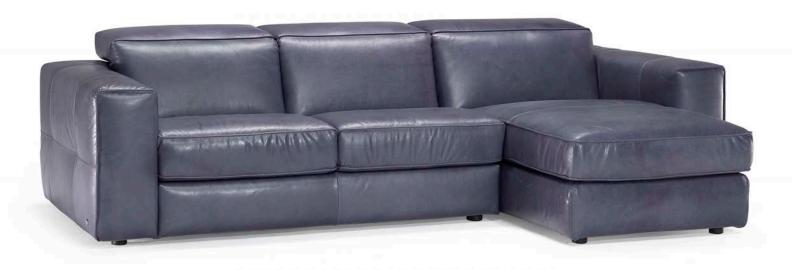

■ vers. 009



■ vers. 446





## **SCHEMATICS**



## **COMPOSITION EXAMPLES**



258cm / 102"



## TECHNICAL INFORMATION

| *        | COVERING | Leather 🗸        | Soft Cover                                      |                                         |              |                                      |
|----------|----------|------------------|-------------------------------------------------|-----------------------------------------|--------------|--------------------------------------|
| #        | LEGS     | Wood             | Metal                                           | Plastic 🗸                               | Castors      | Upholstered                          |
| 4        | FILLING  | ✓ F              | Fiber Section Section Seather/Fiber Mix Feather | at cushion Fiber Foam Feather/Fiber Mix |