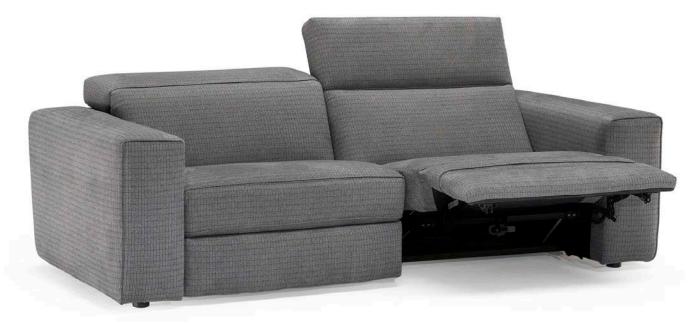

## **NOTES**

- Perfect combination of technology and relax by Natuzzi Italia.
- Elegant stitching; original quilting on the arms when ordered in leather.
- Seat cushion includes a layer of memory foam, a pressure-sensitive soft polyurethane, that recovers its form completely thus giving great comfort.
- Available with Soft Touch mechanism that changes the seat and back cushion position with a simple tap.
- The model has external soft touch buttons on the arm to activate the mechanism.
- The model has electric combined headrest. ATTENTION! The headrest opens first followed by the footrest.
- Thanks to ZeroWall mechanism, seat and back cushions can be reclined at a great length without moving sofa away from the wall.
- Version 746 is available with audio (speakers under the headrest) activated via Bluetooth, any type of tablet or smartphone.
- Adjustable headrest on all versions except the corners.
- Versions with manual motion have a handle between the arm and seat to open the footrest mechanism.
- Tight Seat Cushion (the seat cushions of the models are fixed to the frame)
- Tight Back Cushion (the back cushions of the models are fixed to the frame)
- Wood Frame
- Without Feet Assembled (the feet will be in a bag inside the package)
- Feet height 3,0 cm