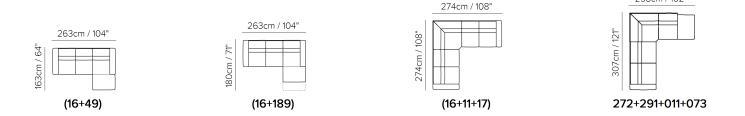

■ vers. 009



■ vers. 446





## **SCHEMATICS**



## **COMPOSITION EXAMPLES**



258cm / 102"



## TECHNICAL INFORMATION

| *        | COVERING | Leather 🗸        | Soft Cover                                      |                                         |              |                                      |
|----------|----------|------------------|-------------------------------------------------|-----------------------------------------|--------------|--------------------------------------|
| #        | LEGS     | Wood             | Metal                                           | Plastic 🗸                               | Castors      | Upholstered                          |
| 4        | FILLING  | ✓ F              | Fiber Section Section Seather/Fiber Mix Feather | at cushion Fiber Foam Feather/Fiber Mix | Back cushion | Fiber Foam Feather/Fiber Mix Feather |