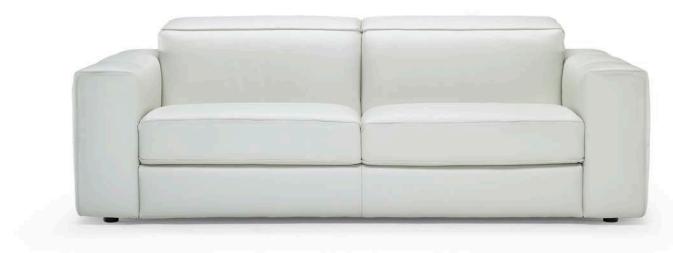

## **NOTES**

- Perfect combination of technology and relax by Natuzzi Italia.
- Elegant stitching; original quilting on the arms when ordered in leather.
- Seat cushion includes a layer of memory foam, a pressure-sensitive soft polyurethane, that recovers its form completely thus giving great comfort.
- Available with Soft Touch mechanism that changes the seat and back cushion position with a simple tap.
- The model has external soft touch buttons on the arm to activate the mechanism.
- The model has electric combined headrest. ATTENTION! The headrest opens first followed by the footrest.
- Thanks to ZeroWall mechanism, seat and back cushions can be reclined at a great length without moving sofa away from the wall.
- Version 746 is available with audio (speakers under the headrest) activated via Bluetooth, any type of tablet or smartphone.
- Adjustable headrest on all versions except the corners.
- Versions with manual motion have a handle between the arm and seat to open the footrest mechanism.
- Tight Seat Cushion (the seat cushions of the models are fixed to the frame)
- Tight Back Cushion (the back cushions of the models are fixed to the frame)
- Wood Frame
- Without Feet Assembled (the feet will be in a bag inside the package)
- Feet height 3,0 cm