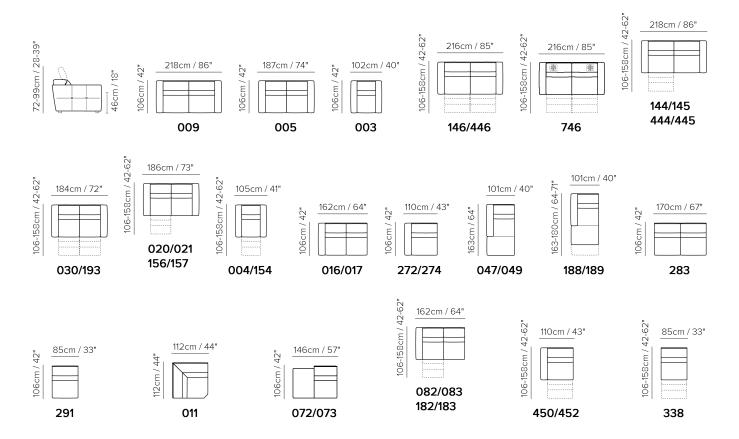

■ vers. 009



■ vers. 446





## **SCHEMATICS**



## **COMPOSITION EXAMPLES**



258cm / 102"



## TECHNICAL INFORMATION

| *        | COVERING | Leather 🗸        | Soft Cover                                      |                                         |              |                                      |
|----------|----------|------------------|-------------------------------------------------|-----------------------------------------|--------------|--------------------------------------|
| #        | LEGS     | Wood             | Metal                                           | Plastic 🗸                               | Castors      | Upholstered                          |
| 4        | FILLING  | ✓ F              | Fiber Section Section Seather/Fiber Mix Feather | at cushion Fiber Foam Feather/Fiber Mix | Back cushion | Fiber Fo