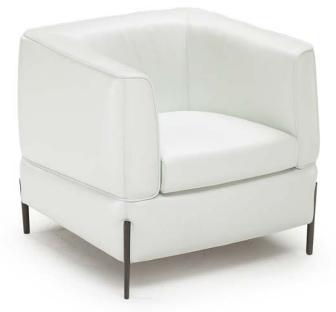

## Anteprima 2705



■ vers. 003



■ vers. 003



## NATUZZI

### Anteprima 2705

#### SCHEMATICS



## NATUZZI

### Anteprima 2705

### TECHNICAL INFORMATION

| *           | COVERING | Leather<br>🗸       | Soft Cover                                     |                                   |                    |                                                                                             |
|-------------|----------|--------------------|------------------------------------------------|-----------------------------------|--------------------|---------------------------------------------------------------------------------------------|
| #           | LEGS     | Wood               | Metal<br>🔽                                     | Plastic                           | Castors            | Upholstered