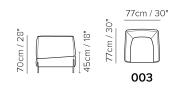

## Anteprima 2705



■ vers. 003



■ vers. 003



## NATUZZI

### Anteprima 2705

#### SCHEMATICS



## NATUZZI

### Anteprima 2705

### TECHNICAL INFORMATION

| *           | COVERING | Leather<br>🗸       | Soft Cover                                     |                                   |                    |                                                                                             |
|-------------|----------|--------------------|------------------------------------------------|-----------------------------------|--------------------|---------------------------------------------------------------------------------------------|
| #           | LEGS     | Wood               | Metal<br>🔽                                     | Plastic                           | Castors            | Upholstered