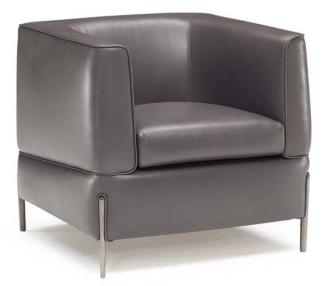

## Anteprima 2705



■ vers. 003



■ vers. 003



## NATUZZI

### Anteprima 2705

#### SCHEMATICS



## NATUZZI

### Anteprima 2705

### TECHNICAL INFORMATION

| *           | COVERING | Leather<br>🗸       | Soft Cover                                     |                                   |                    |                                                                                             |
|-------------|----------|--------------------|------------------------------------------------|-----------------------------------|--------------------|---------------------------------------------------------------------------------------------|
| #           | LEGS     | Wood               | Metal<br>🔽                                     | Plastic                           | Castors            | Upholstered