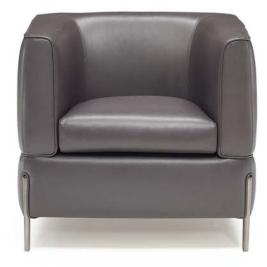

## Anteprima 2705



■ vers. 003



■ vers. 003



## NATUZZI

### Anteprima 2705

#### SCHEMATICS



## NATUZZI

### Anteprima 2705

### TECHNICAL INFORMATION

| *           | COVERING | Leather<br>🗸       | Soft Cover                                     |                                   |                    |                                                                                             |
|-------------|----------|--------------------|------------------------------------------------|-----------------------------------|--------------------|---------------------------------------------------------------------------------------------|
| #           | LEGS     | Wood               | Metal<br>🔽                                     | Plastic                           | Castors            | Upholste