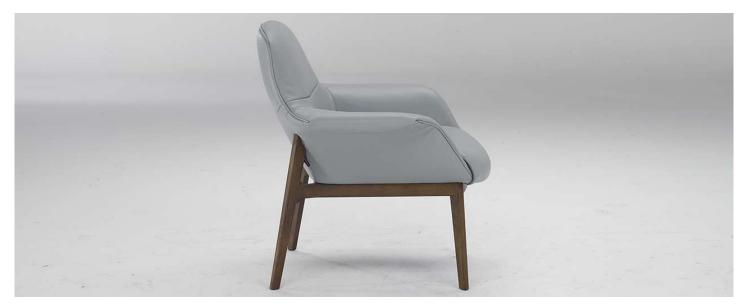

### Aura 2913



Vers. 003



Vers. 003



### Aura 2913

#### SCHEMATICS



#### TECHNICAL INFORMATION

| *          | COVERING | Leather          | Soft Cover                                                 |                                                 |              |                                                                                     |
|------------|----------|------------------|------------------------------------------------------------|-------------------------------------------------|--------------|-------------------------------------------------------------------------------------|
| #          | LEGS     | Wood             | Metal                                                      | Plastic                                         | Castors      | Upholstered