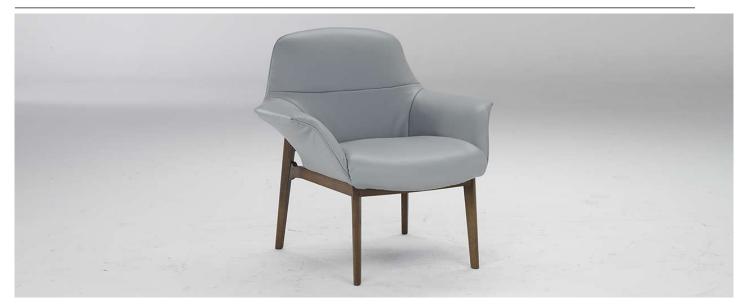

### Aura 2913



Vers. 003



Vers. 003



### Aura 2913

#### SCHEMATICS



#### TECHNICAL INFORMATION

| *          | COVERING | Leather          | Soft Cover                                                 |                                                 |              |                                                                                     |
|------------|----------|------------------|------------------------------------------------------------|-------------------------------------------------|--------------|-------------------------------------------------------------------------------------|
| #          | LEGS     | Wood             | Metal                                                      | Plastic                                         | Castors      | Upholstered