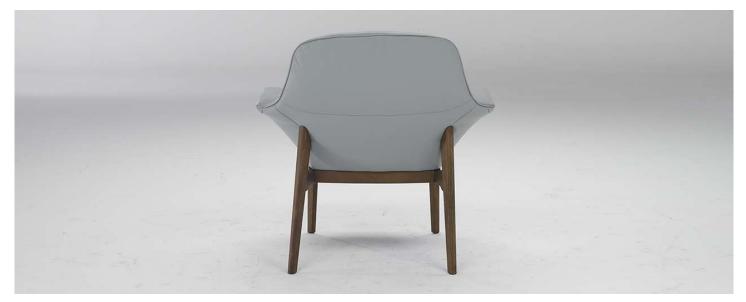

### Aura 2913



Vers. 003



Vers. 003



### Aura 2913

#### SCHEMATICS



#### TECHNICAL INFORMATION

| *          | COVERING | Leather          | Soft Cover                                                 |                                                 |              |                                                                                     |
|------------|----------|------------------|------------------------------------------------------------|-------------------------------------------------|--------------|-------------------------------------------------------------------------------------|
| #          | LEGS     | Wood             | Metal                                                      | Plastic                                         | Castors      | Upholstered