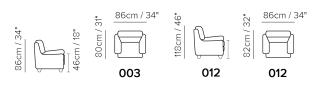

### Aura 2913



Vers. 003



Vers. 003



### Aura 2913

#### SCHEMATICS



#### TECHNICAL INFORMATION

| *          | COVERING | Leather          | Soft Cover                                                 |                                                 |              |                                                                                     |
|------------|----------|------------------|------------------------------------------------------------|-------------------------------------------------|--------------|-------------------------------------------------------------------------------------|
| #          | LEGS     | Wood             | Metal                                                      | Plastic                                         | Castors      | Upholstered                                                                         |