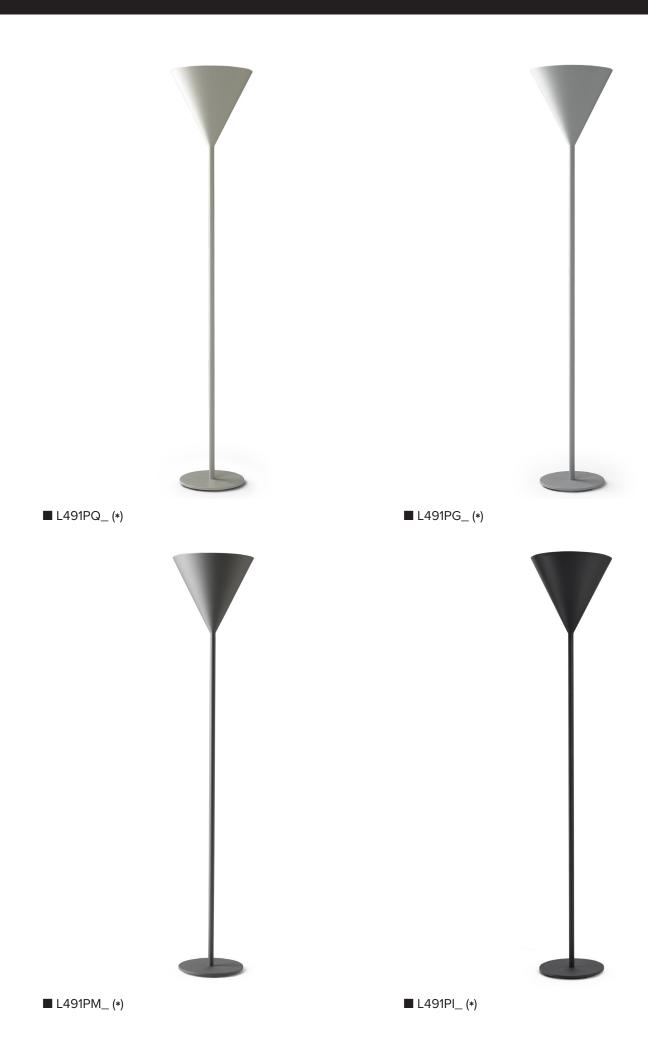

### **MARTINI L491**

### **SCHEMATICS**

#### STAND LAMP

37cm H 190cm 14,57" H 74,8"

37cm H 190cm 14,57" H 74,8"

### **TECHNICAL INFORMATION**

Lampshade, structure and circular base made of steel, painted with an opaque grey, coffee or chalk white finish, with soft touch effect.

Number of packages: 1