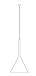

#### STAND LAMP

37cm H 190cm 14,57" H 74,8"

37cm H 190cm 14,57" H 74,8"

#### Frame finishing

WHITE CHALK

MATT GRAPHITE

### **TECHNICAL INFORMATION**

Lampshade, structure and circular base made of steel, painted with an opaque grey, coffee or chalk white finish, with soft touch effect.

Number of packages: 1