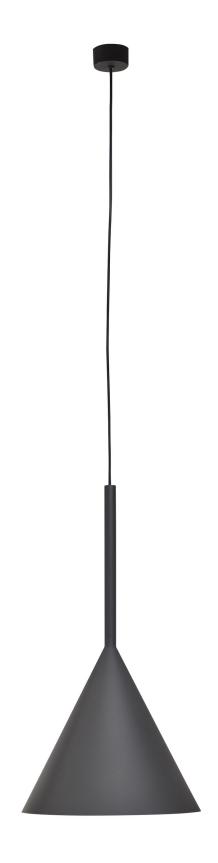

#### **ROUND CEILING**

37cm H 68cm 14,57" H 26,77"

#### Frame finishing

WHITE CHALK

MATT COFFEE MATT GRAPHITE

### **TECHNICAL INFORMATION**

Essential design according to modern trends

Such a simple design perfectly combines with glass dining tables which had a great emphasis in our 2014 developments

Available in colors coffee Brown, White, Black