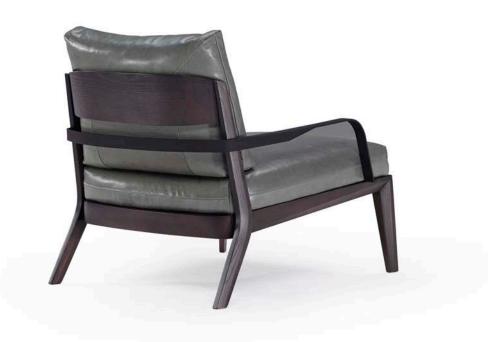

## TECHNICAL INFORMATION

| *        | COVERING | Leather 🗸        | Soft Cover                                       |                                              |              |                                      |
|----------|----------|------------------|--------------------------------------------------|----------------------------------------------|--------------|--------------------------------------|
| #        | LEGS     | Wood             | Metal                                            | Plastic                                      | Castors      | Upholstered                          |
| <b>*</b> | FILLING  | AIIII3           | Fiber Se<br>Foam<br>Feather/Fiber Mix<br>Feather | eat cushion Fiber Foam Feather/Fiber Feather | Back cushion | Fiber Foam Feather/Fiber Mix Feather |
| <u>L</u> | COMFORT  | Standard Comfort | Firm Comfort                                     |                                              |              |                                      |
| *        | FUNCTION | Bed              | Electric motion                                  | Motion                                       | Recliner     | Sliding                              |
| *        | OPTIONS  | Nails            | Removable                                        | Contrast Stitching                           |              |                                      |

## **NOTES**

- Tight Seat Cushion (the seat cushions of the models are fixed to the frame)
- Loose Back Cushion (the back cushions of the model are not fixed to the frame)
- Wood Frame
- With Feet Assembled (the model will be loaded with feet already mounted on the sofa)
- Front feet are slightly higher in respect to rear.
- Feet height 26,0/19,0 cm