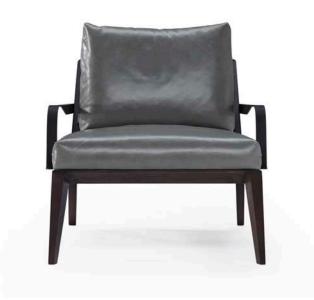

## TECHNICAL INFORMATION

| *        | COVERING | Leather 🗸        | Soft Cover                                       |                                              |              |                                      |
|----------|----------|------------------|--------------------------------------------------|----------------------------------------------|--------------|--------------------------------------|
| #        | LEGS     | Wood             | Metal                                            | Plastic                                      | Castors      | Upholstered                          |
| <b>*</b> | FILLING  | AIIII3           | Fiber Se<br>Foam<br>Feather/Fiber Mix<br>Feather | eat cushion Fiber Foam Feather/Fiber Feather | Back cushion | Fiber Foam Feather/Fiber Mix Feather |
| <u>L</u> | COMFORT  | Standard Comfort | Firm Comfort                                     |                                              |              |                                      |
| *        | FUNCTION | Bed              | Electric motion                                  | Motion                                       | Recliner     | Sliding                              |
| *        | OPTIONS  | Nails            | Removable                                        | Contrast Stitching                           |              |                                      |

## **NOTES**

- Tight Seat Cushion (the seat cushions of the models are fixed to the frame)
- Loose Back Cushion (the back cushions of the model are not fixed to the frame)
- Wood Frame
- With Feet Assembled (the model will be loaded with feet already mounted on the sofa)
- Front feet are slightly higher in respect to rear.
- Feet height 26,0/19,0 cm