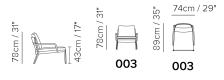

## **SCHEMATICS**

## **NOTES**

- Tight Seat Cushion (the seat cushions of the models are fixed to the frame)
- Loose Back Cushion (the back cushions of the model are not fixed to the frame)
- Wood Frame
- With Feet Assembled (the model will be loaded with feet already mounted on the sofa)
- Front feet are slightly higher in respect to rear.
- Feet height 26,0/19,0 cm