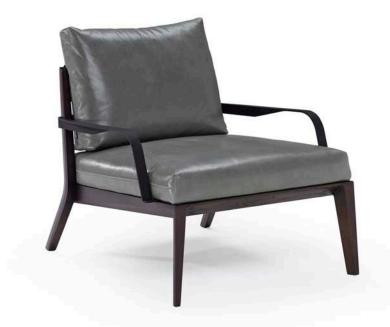

## TECHNICAL INFORMATION

| *        | COVERING | Leather 🗸        | Soft Cover                                       |                                              |              |                                      |
|----------|----------|------------------|--------------------------------------------------|----------------------------------------------|--------------|--------------------------------------|
| #        | LEGS     | Wood             | Metal                                            | Plastic                                      | Castors      | Upholstered                          |
| <b>*</b> | FILLING  | AIIII3           | Fiber Se<br>Foam<br>Feather/Fiber Mix<br>Feather | eat cushion Fiber Foam Feather/Fiber Feather | Back cushion | Fiber Foam Feather/Fiber Mix Feather |
| <u>L</u> | COMFORT  | Standard Comfort | Firm Comfort                                     |                                              |              |                                      |
| *        | FUNCTION | Bed              | Electric motion                                  | Motion                                       | Recliner     | Sliding                              |
| *        | OPTIONS  | Nails            | Removable                                        | Contrast Stitching                           |              |                                      |

## **NOTES**

- Tight Seat Cushion (the seat cushions of the models are fixed to the frame)
- Loose Back Cushion (the back cushions of the model are not fixed to the frame)
- Wood Frame
- With Feet Assembled (the model will be loaded with feet already mounted on the sofa)
- Front feet are slightly higher in respect to rear.
- Feet height 26,0/19,0 cm