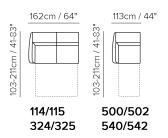

### **SCHEMATICS**

### **BED MECHANISM & MATTRESS**

|                           | MECHANISM                                                 |                                                                                                                                                                                                                                                       | MATTRESS  |        |            |      |  |  |  |  |  |
|---------------------------|-----------------------------------------------------------|-------------------------------------------------------------------------------------------------------------------------------------------------------------------------------------------------------------------------------------------------------|-----------|--------|------------|------|--|--|--|--|--|
| VERSIONS                  | TYPE                                                      | VERSIONS                                                                                                                                                                                                                                              | TYPE      | DIMEN: | DIMENSIONS |      |  |  |  |  |  |
|                           |                                                           |                                                                                                                                                                                                                                                       |           | W      | L.         | Н    |  |  |  |  |  |
| 500,502,540,542           | Convertible electro-welded - Convertible electro-welded   | 500,502                                                                                                                                                                                                                                               | Spring    | 70     | 191        | 13,5 |  |  |  |  |  |
| 006,114,115,262,324,32    | 5 Convertible electro-welded - Convertible electro-welded | 540,542                                                                                                                                                                                                                                               | GREENPLUS | 70     | 193        | 14   |  |  |  |  |  |
| 008,264                   | Convertible electro-welded - Convertible electro-welded   | 006,114,115                                                                                                                                                                                                                                           | Spring    | 120    | 190        | 14   |  |  |  |  |  |
|                           |                                                           | 262,324,325                                                                                                                                                                                                                                           | GREENPLUS | 120    | 193        | 14   |  |  |  |  |  |
|                           |                                                           | 800                                                                                                                                                                                                                                                   | Spring    | 140    | 190        | 14   |  |  |  |  |  |
|                           |                                                           | 264                                                                                                                                                                                                                                                   | GREENPLUS | 140    | 193        | 14   |  |  |  |  |  |
| Convertible electro-welde | d The back cushion goes under the bed mechanism wh        | ch contains a set of nillow l                                                                                                                                                                                                                         | holder    |        |            |      |  |  |  |  |  |
| GREENPLUS                 | GREENPLUS mattress is a patented, innovative produc       | GREENPLUS mattress is a patented, innovative product. It is ecological, made up of microporous elastomers. It has a great adaptation capacity to the various body pressure which gives big support to the spine. It is antibacterial and no-allergic. |           |        |            |      |  |  |  |  |  |