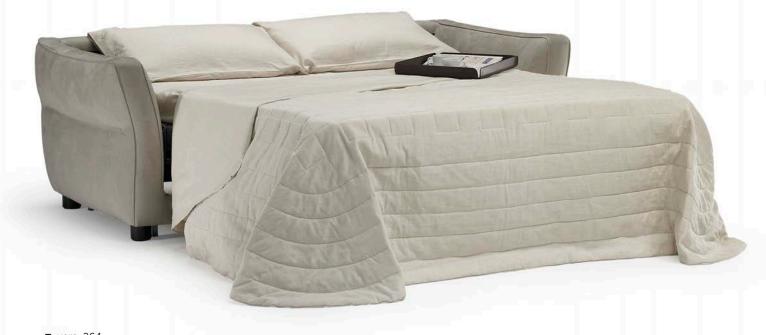

### **BED MECHANISM & MATTRESS**

|                           | MECHANISM                                                 |                                                                                                                                                                                                                                                       | MATTRESS  |        |            |      |  |  |  |  |  |
|---------------------------|-----------------------------------------------------------|-------------------------------------------------------------------------------------------------------------------------------------------------------------------------------------------------------------------------------------------------------|-----------|--------|------------|------|--|--|--|--|--|
| VERSIONS                  | TYPE                                                      | VERSIONS                                                                                                                                                                                                                                              | TYPE      | DIMEN: | DIMENSIONS |      |  |  |  |  |  |
|                           |                                                           |                                                                                                                                                                                                                                                       |           | W      | L.         | Н    |  |  |  |  |  |
| 500,502,540,542           | Convertible electro-welded - Convertible electro-welded   | 500,502                                                                                                                                                                                                                                               | Spring    | 70     | 191        | 13,5 |  |  |  |  |  |
| 006,114,115,262,324,32    | 5 Convertible electro-welded - Convertible electro-welded | 540,542                                                                                                                                                                                                                                               | GREENPLUS | 70     | 193        | 14   |  |  |  |  |  |
| 008,264                   | Convertible electro-welded - Convertible electro-welded   | 006,114,115                                                                                                                                                                                                                                           | Spring    | 120    | 190        | 14   |  |  |  |  |  |
|                           |                                                           | 262,324,325                                                                                                                                                                                                                                           | GREENPLUS | 120    | 193        | 14   |  |  |  |  |  |
|                           |                                                           | 800                                                                                                                                                                                                                                                   | Spring    | 140    | 190        | 14   |  |  |  |  |  |
|                           |                                                           | 264                                                                                                                                                                                                                                                   | GREENPLUS | 140    | 193        | 14   |  |  |  |  |  |
| Convertible electro-welde | d The back cushion goes under the bed mechanism wh        | ch contains a set of nillow l                                                                                                                                                                                                                         | holder    |        |            |      |  |  |  |  |  |
| GREENPLUS                 | GREENPLUS mattress is a patented, innovative produc       | GREENPLUS mattress is a patented, innovative product. It is ecological, made up of microporous elastomers. It has a great adaptation capacity to the various body pressure which gives big support to the spine. It is antibacterial and no-allergic. |           |        |            |      |  |  |  |  |  |