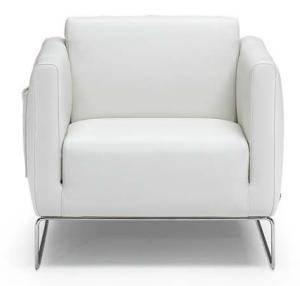

#### NATUZZI

# Regia 2704



vers. 003 - armchair



■ vers. 003 - armchair



## Regia 2704

### SCHEMATICS



A = 93 cm / 37" (depth) B = 75 cm / 30" (height) C = 54 cm / 21" (seat depth) D = 67 cm / 26" (arm height) E = 44 cm / 17" (seat height) F = 18 cm / 7" (base height)



### TECHNICAL FEATURES

| * | COVERING | Leather               |                    | Soft Cover      |                 | Mix                                    |
|---|----------|-----------------------|--------------------|-----------------|-----------------|----------------------------------------|
|   | LEGS     | Plastic               | Metal              | Wood            | Upholstered     |                                        |
|   | FILLING  | Arms Fiber<br>Feather |                    | Seat Cushion    |                 | Back Cu