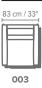

### SCHEMATICS

A = 93 cm / 37" (depth) B = 75 cm / 30" (height) C = 54 cm / 21" (seat depth) D = 67 cm / 26" (arm height) E = 44 cm / 17" (seat height) F = 18 cm / 7" (base height)