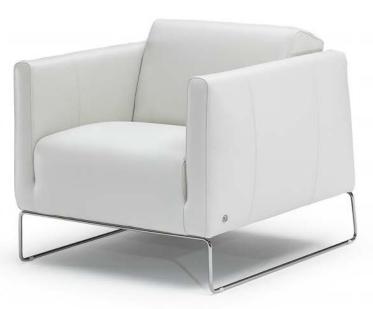

#### NATUZZI

# Regia 2704



vers. 003 - armchair



■ vers. 003 - armchair



## Regia 2704

### SCHEMATICS



A = 93 cm / 37" (depth) B = 75 cm / 30" (height) C = 54 cm / 21" (seat depth) D = 67 cm / 26" (arm height) E = 44 cm / 17" (seat height) F = 18 cm / 7" (base height)



### TECHNICAL FEATURES

| * | COVERING | Leather               |                    | Soft Cover      |                 | Mix                                    |
|---|----------|-----------------------|--------------------|-----------------|-----------------|----------------------------------------|
|   | LEGS     | Plastic               | Metal              | Wood            | Upholstered     |                                        |
|   | FILLING  | Arms Fiber<br>Feather |                    | Seat Cushion    |                 | Back Cushion