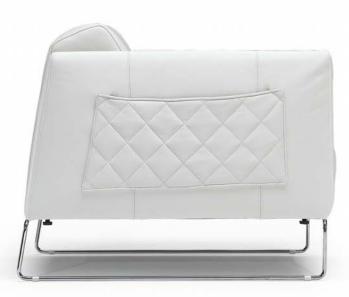

#### NATUZZI

# Regia 2704



vers. 003 - armchair



■ vers. 003 - armchair



## Regia 2704

### SCHEMATICS



A = 93 cm / 37" (depth) B = 75 cm / 30" (height) C = 54 cm / 21" (seat depth) D = 67 cm / 26" (arm height) E = 44 cm / 17" (seat height) F = 18 cm / 7" (base height)



### TECHNICAL FEATURES

| * | COVERING | Leather               |                    | Soft Cover      |                 | Mix                                    |
|---|----------|-----------------------|--------------------|-----------------|-----------------|----------------------------------------|
|   | LEGS     | Plastic               | Metal              | Wood            | Upholstered     |                                        |
|   | FILLING  | Arms Fiber<br>Feather |                    | Seat Cushion    |                 | Back Cushion                           |
| 4 | COMFORT  |