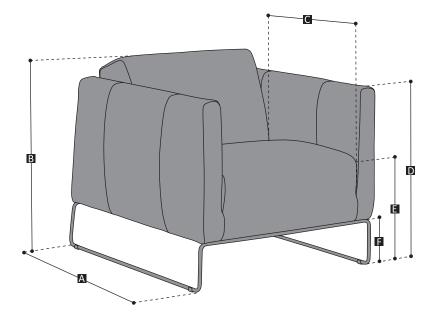

### SCHEMATICS

A = 93 cm / 37" (depth) B = 75 cm / 30" (height) C = 54 cm / 21" (seat depth) D = 67 cm / 26" (arm height) E = 44 cm / 17" (seat height) F = 18 cm / 7" (base height)