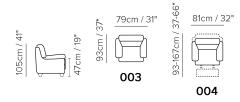

## **SCHEMATICS**

## **NOTES**

- Tight Seat Cushion (the seat cushions of the models are fixed to the frame)
- Tight Back Cushion (the back cushions of the models are fixed to the frame)
- Wood Frame
- Without Feet Assembled (the feet will be in a bag inside the package)
- Plastic Wrap (the model will be wrapped in a plastic bag)
- Front feet are slightly higher in respect to rear.
- Feet available in wood finishings 09 (Walnut) / 18 (Wengè)
- Feet height 12,0/9,0 cm