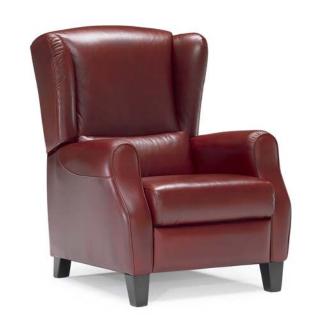

## Altea 2603



■ vers. 004



■ vers. 004





## **SCHEMATICS**





## TECHNICAL INFORMATION

| *        | COVERING | Leather<br>✓       | Soft Cover                       |                                              |              |                                      |
|----------|----------|--------------------|----------------------------------|----------------------------------------------|--------------|--------------------------------------|
| <b>+</b> | LEGS     | Wood<br><b>✓</b>   | Metal                            | Plastic                                      | Castors      | Upholstered                          |
| 4        | FILLING  | ✓ F                | Fiber Sieather/Fiber Mix Feather | eat cushion Fiber Foam Feather/Fiber Feather | Back cushion | Fiber Foam Feather/Fiber Mix Feather |
| <b>L</