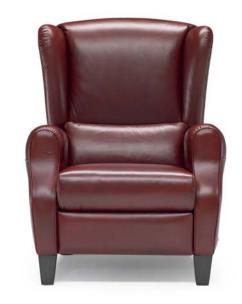

## Altea 2603



■ vers. 004



■ vers. 004





## **SCHEMATICS**





## TECHNICAL INFORMATION

| *        | COVERING | Leather<br>✓       | Soft Cover                       |                                              |              |                                      |
|----------|----------|--------------------|----------------------------------|----------------------------------------------|--------------|--------------------------------------|
| <b>+</b> | LEGS     | Wood<br><b>✓</b>   | Metal                            | Plastic                                      | Castors      | Upholstered                          |
| 4        | FILLING  | ✓ F                | Fiber Sieather/Fiber Mix Feather | eat cushion Fiber Foam Feather/Fiber Feather | Back cushion | Fiber Foam Feather/Fiber Mix Fea