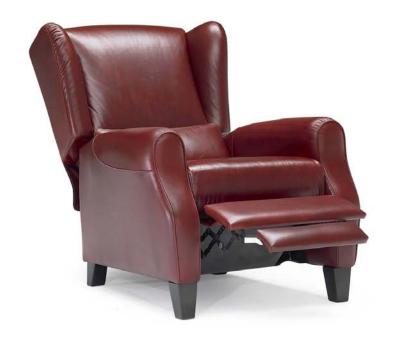

## Altea 2603

■ vers. 004

■ vers. 004

## TECHNICAL INFORMATION

| *        | COVERING | Leather<br>✓       | Soft Cover                       |                                              |              |                                      |
|----------|----------|--------------------|----------------------------------|----------------------------------------------|--------------|--------------------------------------|
| <b>+</b> | LEGS     | Wood<br><b>✓</b>   | Metal                            | Plastic                                      | Castors      | Upholstered                          |
| 4        | FILLING  | ✓ F                | Fiber Sieather/Fiber Mix Feather | eat cushion Fiber Foam Feather/Fiber Feather | Back cushion | Fiber Foam Feather/Fiber Mix Feather |
| <b>L</b> | COMFORT  | Standard Comfort   | Firm Comfort                     |                                              |              |                                      |
| *        | FUNCTION | Bed                | Electric motion                  | Motion                                       | Recliner     | Sliding                              |
| *        | OPTIONS  | Contrast Stitching | Removable                        | Nails                                        |              |                                      |